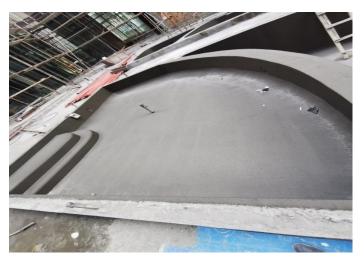

## WATERBAY RESIDENCE by-roberto.cavalli

Fixing of Wall Tiles for Toilet Area

10

Marble Work inside the Flat at Typical Floors

Application of Waterproofing for Balcony Area

Application of Waterproofing for Swimming Pool Area at Ground Floor