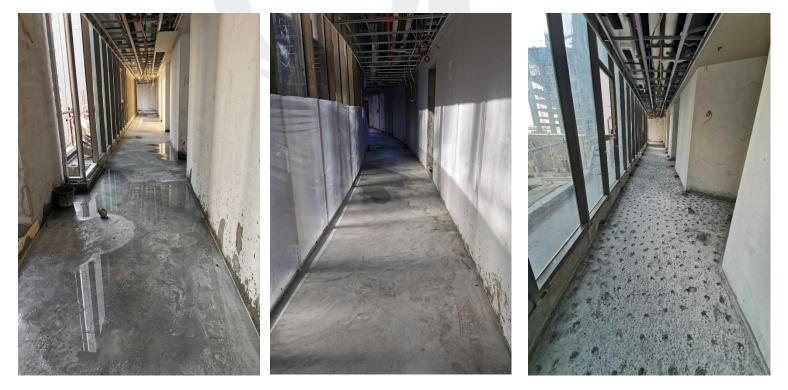

## WATERBAY RESIDENCE by-roberto.cavalli

10

Gypsum Ceiling and Painting Works at Typical Floors

Screed Works for Corridor Area at Typical Floors