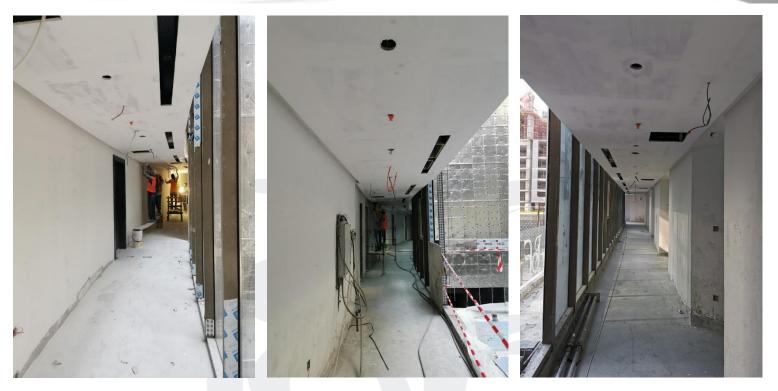

## WATERBAY RESIDENCE by-roberto.cavalli

10

Gypsum Ceiling and Painting Works at Typical Floors

Screed Works for Corridor Area at Typical Floors