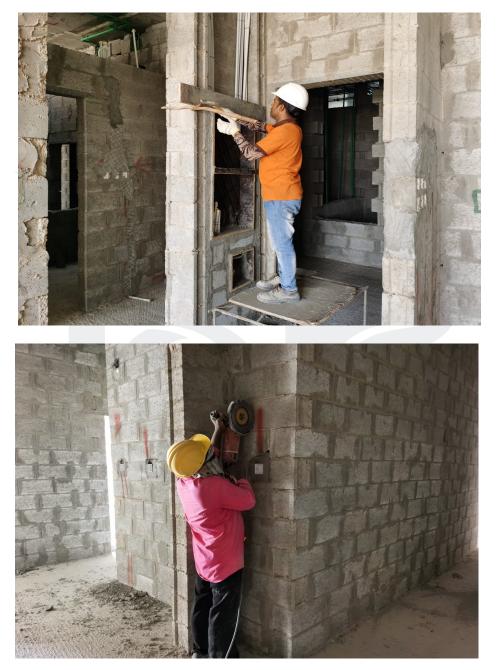

| DESCRIPTION                                        | (%) OF<br>COMPLETION | REMARKS     |
|----------------------------------------------------|----------------------|-------------|
| A. SUBSTRUCTURE WORKS                              | 100%                 | Completed   |
| B. SUPER STRUCTURE WORKS                           |                      |             |
| B.1 CONCRETE WORKS                                 |                      |             |
| 1. Zone 1 to Zone 6                                | 100%                 | Completed   |
| C.2 BLOCK WORK – EXTERNAL & INTERNAL BLOCKS        |                      |             |
| a. External Block Works                            | 85%                  | In Progress |
| b. Internal Block Works                            | 85%                  | In Progress |
| C.3 PLASTERING WORK - INTERNAL                     |                      |             |
| 1. Zone 6                                          |                      |             |
| a. 3 <sup>rd</sup> Floor – 1 <sup>st</sup> Typical | 100%                 | Completed   |
|                                                    |                      |             |

On-site photos:

Elevations

LAYA

Block Works