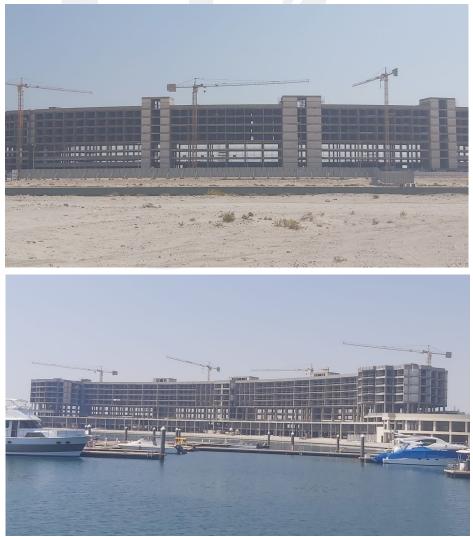

|                      |             |
| 1. Zone 1 to Zone 6                                | 100%                 | Completed   |
| C.2 BLOCK WORK – EXTERNAL & INTERNAL BLOCKS        |                      |             |
| a. External Block Works                            | 85%                  | In Progress |
| b. Internal Block Works                            | 85%                  | In Progress |
| C.3 PLASTERING WORK - INTERNAL                     |                      |             |
| 1. Zone 6                                          |                      |             |
| a. 3 <sup>rd</sup> Floor – 1 <sup>st</sup> Typical | 100%                 | Completed   |
|                                                    |                      |             |

On-site photos:



Elevations





LAYA

Block Works