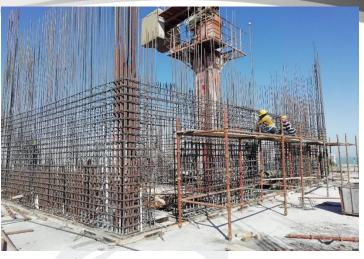

SUBSTRUCTURE: 100%
SUPERSTRUCTURE: 72%

Front Elevation

Right Side Elevation

Left Side Elevation

**Rear Elevation** 

28<sup>th</sup> Floor – Form Work for Column

28<sup>th</sup> Floor – Steel Work for Shear Wall