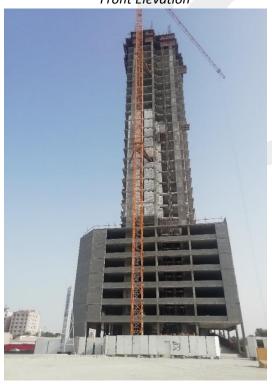

SUBSTRUCTURE: 100%
SUPERSTRUCTURE: 72%

Front Elevation

Right Side Elevation

Left Side Elevation

**Rear Elevation** 

28<sup>th</sup> Floor – Form Work for Column

28<sup>th</sup> Floor – Steel Work for Shear Wall