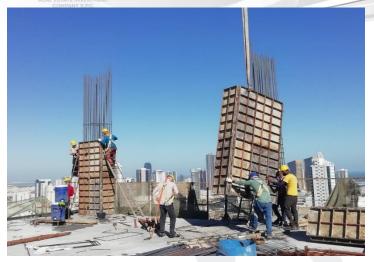

SUBSTRUCTURE: 100%
SUPERSTRUCTURE: 72%

Front Elevation

Right Side Elevation

Left Side Elevation

**Rear Elevation** 

28<sup>th</sup> Floor – Form Work for Column

28<sup>th</sup> Floor – Steel Work for Shear Wall