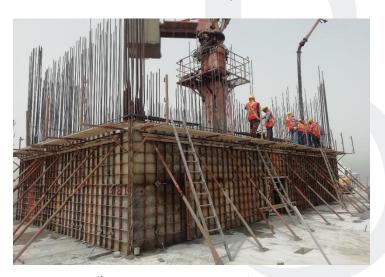

28<sup>th</sup> Floor – Concrete Work for Shear Wall

28<sup>th</sup> Floor – Steel Work for Slab

28<sup>th</sup> Floor – Concrete for Slab

Curing Work