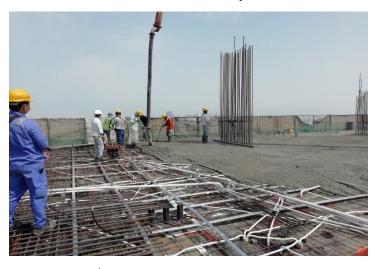

SUBSTRUCTURE: 100%
SUPERSTRUCTURE: 72%

Front Elevation

Right Side Elevation

Left Side Elevation

**Rear Elevation** 

28<sup>th</sup> Floor – Form Work for Column

28<sup>th</sup> Floor – Steel Work for Shear Wall

28<sup>th</sup> Floor – Concrete Work for Shear Wall

28<sup>th</sup> Floor – Steel Work for Slab

28<sup>th</sup> Floor – Concrete for Slab

Curing Work