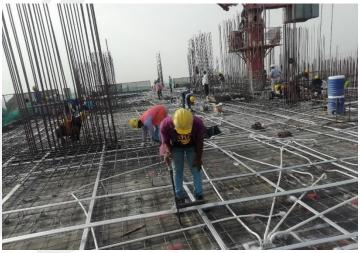

28<sup>th</sup> Floor – Concrete Work for Shear Wall

28<sup>th</sup> Floor – Steel Work for Slab

28<sup>th</sup> Floor – Concrete for Slab

Curing Work