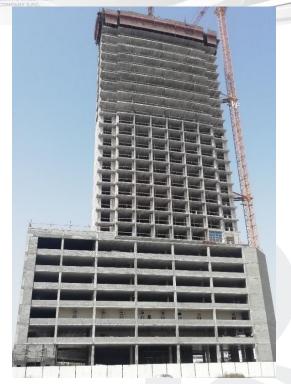

SUBSTRUCTURE: 100%
SUPERSTRUCTURE: 72%

Front Elevation

Right Side Elevation

Left Side Elevation

**Rear Elevation** 

28<sup>th</sup> Floor – Form Work for Column

28<sup>th</sup> Floor – Steel Work for Shear Wall