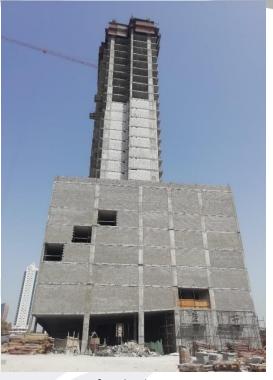

SUBSTRUCTURE: 100%
SUPERSTRUCTURE: 72%

Front Elevation

Right Side Elevation

Left Side Elevation

**Rear Elevation** 

28<sup>th</sup> Floor – Form Work for Column

28<sup>th</sup> Floor – Steel Work for Shear Wall