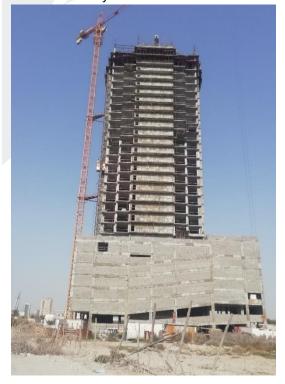

SUBSTRUCTURE: 100%
SUPERSTRUCTURE: 72%

Front Elevation

Right Side Elevation

Left Side Elevation

**Rear Elevation** 

28<sup>th</sup> Floor – Form Work for Column

28<sup>th</sup> Floor – Steel Work for Shear Wall