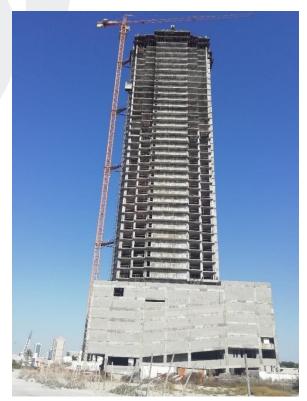

SUBSTRUCTURE: 100%
SUPERSTRUCTURE: 93%

Front Elevation

Right Side Elevation

**Rear Elevation** 

Left Side Elevation

41st Floor – Concrete Work for Column

42<sup>nd</sup> Floor – Steel Work for Column

42<sup>nd</sup> Floor – Shuttering Work for Shear Wall