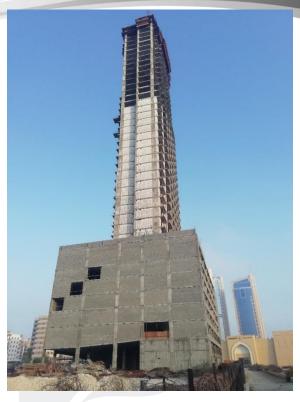

SUBSTRUCTURE: 100%
SUPERSTRUCTURE: 93%

Front Elevation

Right Side Elevation

**Rear Elevation** 

Left Side Elevation

41st Floor – Concrete Work for Column

42<sup>nd</sup> Floor – Steel Work for Column

42<sup>nd</sup> Floor – Shuttering Work for Shear Wall