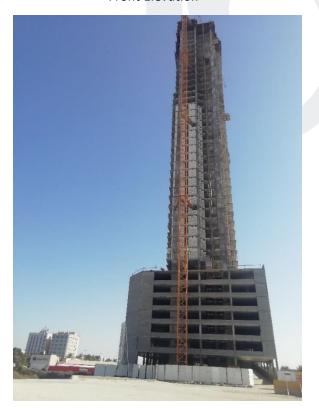

SUBSTRUCTURE: 100%
SUPERSTRUCTURE: 93%

Front Elevation

Right Side Elevation

**Rear Elevation** 

Left Side Elevation

41st Floor – Concrete Work for Column

42<sup>nd</sup> Floor – Steel Work for Column

42<sup>nd</sup> Floor – Shuttering Work for Shear Wall