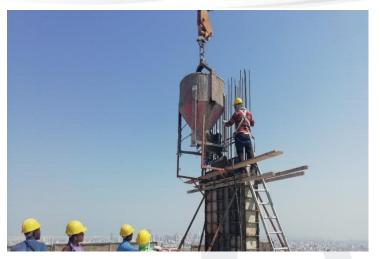

SUBSTRUCTURE: 100%
SUPERSTRUCTURE: 93%

Front Elevation

Right Side Elevation

**Rear Elevation** 

Left Side Elevation

41st Floor – Concrete Work for Column

42<sup>nd</sup> Floor – Steel Work for Column

42<sup>nd</sup> Floor – Shuttering Work for Shear Wall