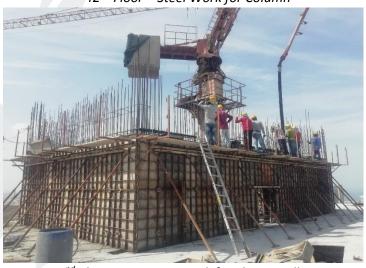

42<sup>nd</sup> Floor – Concrete Work for Shear Wall

41st Floor – Steel Work

42<sup>nd</sup> Floor – Concrete Work