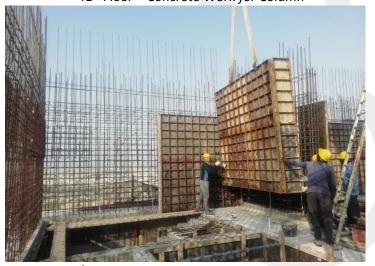

SUBSTRUCTURE: 100%
SUPERSTRUCTURE: 93%

Front Elevation

Right Side Elevation

**Rear Elevation** 

Left Side Elevation

41st Floor – Concrete Work for Column

42<sup>nd</sup> Floor – Steel Work for Column

42<sup>nd</sup> Floor – Shuttering Work for Shear Wall