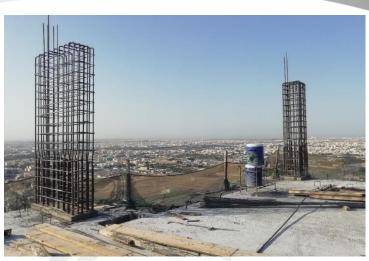

SUBSTRUCTURE: 100%
SUPERSTRUCTURE: 93%

Front Elevation

Right Side Elevation

**Rear Elevation** 

Left Side Elevation

41st Floor – Concrete Work for Column

42<sup>nd</sup> Floor – Steel Work for Column

42<sup>nd</sup> Floor – Shuttering Work for Shear Wall