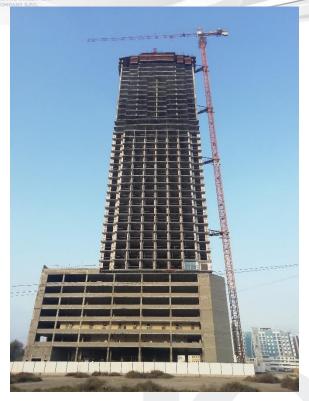

SUBSTRUCTURE: 100%
SUPERSTRUCTURE: 93%

Front Elevation

Right Side Elevation

**Rear Elevation** 

Left Side Elevation

41st Floor – Concrete Work for Column

42<sup>nd</sup> Floor – Steel Work for Column

42<sup>nd</sup> Floor – Shuttering Work for Shear Wall