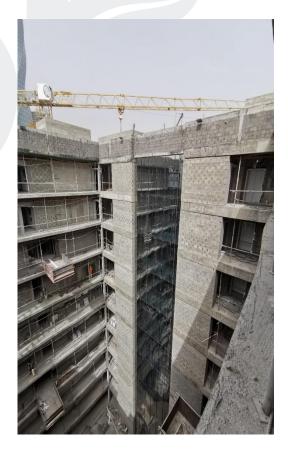

## On-site photos:

Installation of Aluminum Works (Brakets, Mullion, Rockwool, ACP Cladding and Glass and Application of Bitumen Paint)

Installation of MEP Services at Typical Floors

Plastering Works for walls at Typical Floors