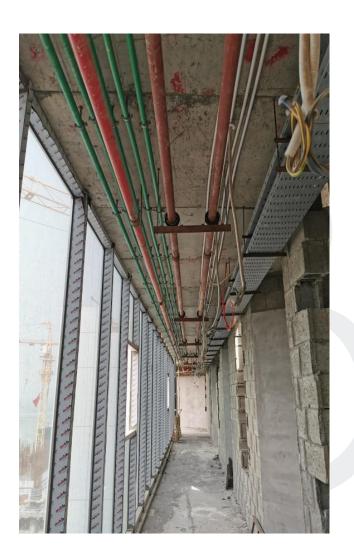

## On-site photos:

Installation of Aluminum Works (Brakets, Mullion, Rockwool, ACP Cladding and Glass and Application of Bitumen Paint)

Installation of MEP Services at Typical Floors

Plastering Works for walls at Typical Floors