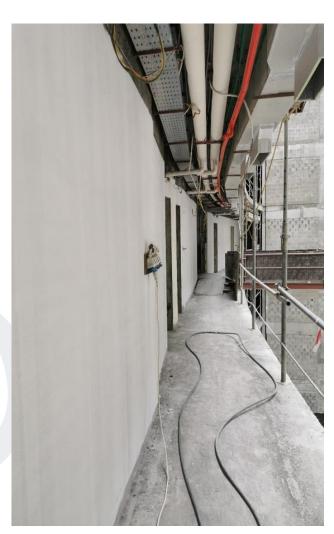

## On-site photos:

Installation of Aluminum Works (Brakets, Mullion, Rockwool, ACP Cladding and Glass and Application of Bitumen Paint)

Installation of MEP Services at Typical Floors

Plastering Works for walls at Typical Floors