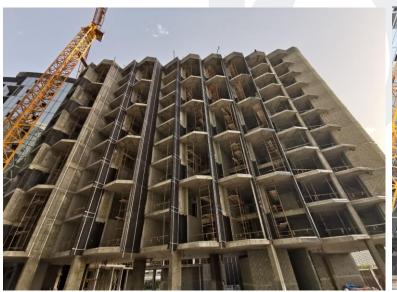

## On-site photos:

Installation of Aluminum Works (Brakets, Mullion, Rockwool, ACP Cladding and Glass and Application of Bitumen Paint)

Installation of Aluminum Works (Brakets, Mullion, Rockwool, ACP Cladding and Glass and Application of Bitumen Paint)