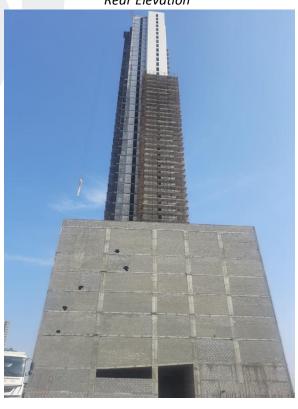

| SUBSTRUCTURE: 100%    |  |
|-----------------------|--|
| SUPERSTRUCTURE: 99.5% |  |

Front Elevation

Rear Elevation

**Right Side Elevation** 

Left Side Elevation

MEP Works

Block Works

Plastering Works