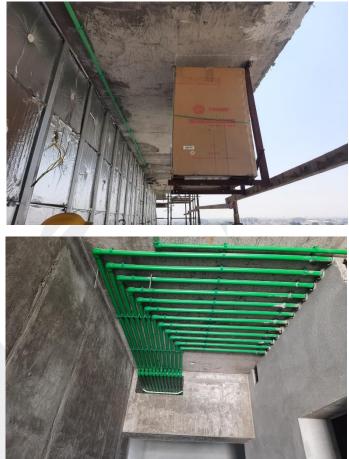

| SUBSTRUCTURE: 100%    |  |
|-----------------------|--|
| SUPERSTRUCTURE: 99.5% |  |

Front Elevation

Rear Elevation

**Right Side Elevation** 

Left Side Elevation

MEP Works

Block Works

Plastering Works