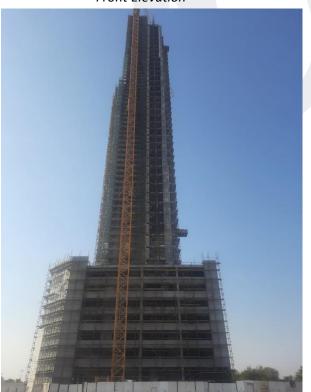

| SUBSTRUCTURE: 100%    |  |
|-----------------------|--|
| SUPERSTRUCTURE: 99.5% |  |

Front Elevation

Rear Elevation

**Right Side Elevation** 

Left Side Elevation

MEP Works

Block Works

Plastering Works