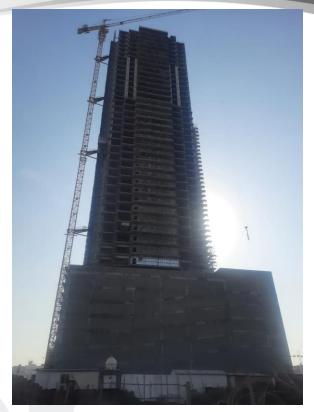

| SUBSTRUCTURE: 100%    |  |
|-----------------------|--|
| SUPERSTRUCTURE: 99.5% |  |

Front Elevation

Rear Elevation

**Right Side Elevation** 

Left Side Elevation

MEP Works

Block Works

Plastering Works