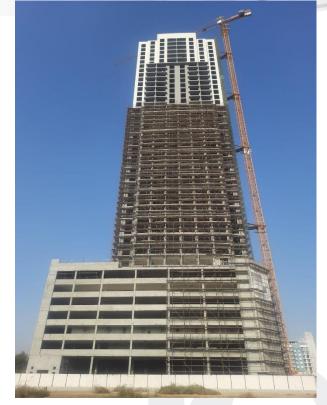

| SUBSTRUCTURE: 100%    |  |
|-----------------------|--|
| SUPERSTRUCTURE: 99.5% |  |

Front Elevation

Rear Elevation

**Right Side Elevation** 

Left Side Elevation

MEP Works

Block Works

Plastering Works