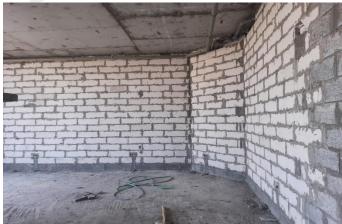

## BIN FAQEEH

| DESCRIPTION                                    | PERCENTAGE<br>(%) OF<br>COMPLETION | REMARKS     |
|------------------------------------------------|------------------------------------|-------------|
| PILING WORKS                                   | 100%                               | Completed   |
| EXCAVATION AND FILLING                         | 100%                               | Completed   |
| SUBSTRUCTURE WORKS                             | 100%                               | Completed   |
| SUPER STRUCTURE CONCRETE WORKS                 |                                    |             |
| Ground Floor to Top Roof                       | 100%                               | Completed   |
| EXTERNAL BLOCK WORK                            |                                    |             |
| Ground Floor                                   | 90%                                | In Progress |
| 1 <sup>st</sup> Floor to Roof Flor             | 100%                               | Completed   |
| INTERNAL BLOCK WORKS                           |                                    |             |
| Ground Floor                                   | 30%                                | In Progress |
| 1 <sup>st</sup> Floor to Roof Floor            | 100%                               | Completed   |
| PLASTERING WORKS – INTERNAL PLASTERING         |                                    |             |
| Ground Floor                                   | 30%                                | In Progress |
| 1 <sup>st</sup> Floor to 6 <sup>th</sup> Floor | 100%                               | Completed   |
| 8th Floor to Roof Floor                        | 100%                               | Completed   |
| PLASTERING WORK – EXTERNAL PLASTERING          |                                    |             |
| Front Elevation                                | 100%                               | Completed   |
| Left Elevation                                 | 50%                                | In Progress |
| Right Elevation                                | 25%                                | In Progress |
| GYPSUM CEILING WORKS                           |                                    |             |
| 8 <sup>th</sup> Floor                          | 90%                                | In Progress |
| 9 <sup>th</sup> Floor                          | 85%                                | In Progress |
| PAINTING WORKS                                 |                                    |             |
| Internal                                       |                                    |             |
| 5 <sup>th</sup> Parking Floor                  | 70%                                | In Progress |
| 8 <sup>th</sup> Floor                          | 50%                                | In Progress |
| External                                       |                                    |             |
| Front Elevation                                | 50%                                | In Progress |
| Left Elevation                                 | 25%                                | In Progress |
| SUB STATION WORK                               | 1                                  |             |
| Sub Station Work                               | 90%                                | In Progress |

| SUBSTRUCTURE: 100%    |  |
|-----------------------|--|
| SUPERSTRUCTURE: 99.5% |  |

Front Elevation

Rear Elevation

**Right Side Elevation** 

Left Side Elevation

MEP Works

Block Works

Plastering Works