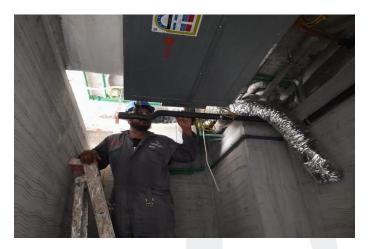

| SUBSTRUCTURE: 100%    |  |
|-----------------------|--|
| SUPERSTRUCTURE: 99.5% |  |

Front Elevation

Rear Elevation

**Right Side Elevation** 

Left Side Elevation

MEP Works

Block Works

Plastering Works