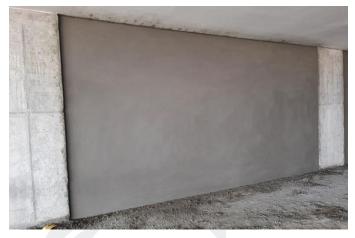

## BIN FAQEEH

| DESCRIPTION                                    | PERCENTAGE<br>(%) OF<br>COMPLETION | REMARKS     |
|------------------------------------------------|------------------------------------|-------------|
| PILING WORKS                                   | 100%                               | Completed   |
| EXCAVATION AND FILLING                         | 100%                               | Completed   |
| SUBSTRUCTURE WORKS                             | 100%                               | Completed   |
| SUPER STRUCTURE CONCRETE WORKS                 |                                    |             |
| Ground Floor to Top Roof                       | 100%                               | Completed   |
| EXTERNAL BLOCK WORK                            |                                    |             |
| Ground Floor                                   | 90%                                | In Progress |
| 1 <sup>st</sup> Floor to Roof Flor             | 100%                               | Completed   |
| INTERNAL BLOCK WORKS                           |                                    |             |
| Ground Floor                                   | 30%                                | In Progress |
| 1 <sup>st</sup> Floor to Roof Floor            | 100%                               | Completed   |
| PLASTERING WORKS – INTERNAL PLASTERING         |                                    |             |
| Ground Floor                                   | 30%                                | In Progress |
| 1 <sup>st</sup> Floor to 6 <sup>th</sup> Floor | 100%                               | Completed   |
| 8th Floor to Roof Floor                        | 100%                               | Completed   |
| PLASTERING WORK – EXTERNAL PLASTERING          |                                    |             |
| Front Elevation                                | 100%                               | Completed   |
| Left Elevation                                 | 50%                                | In Progress |
| Right Elevation                                | 25%                                | In Progress |
| GYPSUM CEILING WORKS                           |                                    |             |
| 8 <sup>th</sup> Floor                          | 90%                                | In Progress |
| 9 <sup>th</sup> Floor                          | 85%                                | In Progress |
| PAINTING WORKS                                 |                                    |             |
| Internal                                       |                                    |             |
| 5 <sup>th</sup> Parking Floor                  | 70%                                | In Progress |
| 8 <sup>th</sup> Floor                          | 50%                                | In Progress |
| External                                       |                                    |             |
| Front Elevation                                | 50%                                | In Progress |
| Left Elevation                                 | 25%                                | In Progress |
| SUB STATION WORK                               | 1                                  |             |
| Sub Station Work                               | 90%                                | In Progress |

| SUBSTRUCTURE: 100%    |  |
|-----------------------|--|
| SUPERSTRUCTURE: 99.5% |  |

Front Elevation

Rear Elevation

**Right Side Elevation** 

Left Side Elevation

MEP Works

Block Works

Plastering Works