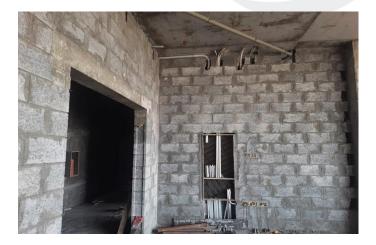

## BIN FAQEEH

| DESCRIPTION                                    | PERCENTAGE<br>(%) OF<br>COMPLETION | REMARKS     |
|------------------------------------------------|------------------------------------|-------------|
| PILING WORKS                                   | 100%                               | Completed   |
| EXCAVATION AND FILLING                         | 100%                               | Completed   |
| SUBSTRUCTURE WORKS                             | 100%                               | Completed   |
| SUPER STRUCTURE CONCRETE WORKS                 |                                    |             |
| Ground Floor to Top Roof                       | 100%                               | Completed   |
| EXTERNAL BLOCK WORK                            |                                    |             |
| Ground Floor                                   | 90%                                | In Progress |
| 1 <sup>st</sup> Floor to Roof Flor             | 100%                               | Completed   |
| INTERNAL BLOCK WORKS                           |                                    |             |
| Ground Floor                                   | 30%                                | In Progress |
| 1 <sup>st</sup> Floor to Roof Floor            | 100%                               | Completed   |
| PLASTERING WORKS – INTERNAL PLASTERING         |                                    |             |
| Ground Floor                                   | 30%                                | In Progress |
| 1 <sup>st</sup> Floor to 6 <sup>th</sup> Floor | 100%                               | Completed   |
| 8th Floor to Roof Floor                        | 100%                               | Completed   |
| PLASTERING WORK – EXTERNAL PLASTERING          |                                    |             |
| Front Elevation                                | 100%                               | Completed   |
| Left Elevation                                 | 50%                                | In Progress |
| Right Elevation                                | 25%                                | In Progress |
| GYPSUM CEILING WORKS                           |                                    |             |
| 8 <sup>th</sup> Floor                          | 90%                                | In Progress |
| 9 <sup>th</sup> Floor                          | 85%                                | In Progress |
| PAINTING WORKS                                 |                                    |             |
| Internal                                       |                                    |             |
| 5 <sup>th</sup> Parking Floor                  | 70%                                | In Progress |
| 8 <sup>th</sup> Floor                          | 50%                                | In Progress |
| External                                       |                                    |             |
| Front Elevation                                | 50%                                | In Progress |
| Left Elevation                                 | 25%                                | In Progress |
| SUB STATION WORK                               | 1                                  |             |
| Sub Station Work                               | 90%                                | In Progress |

| SUBSTRUCTURE: 100%    |  |
|-----------------------|--|
| SUPERSTRUCTURE: 99.5% |  |

Front Elevation

Rear Elevation

**Right Side Elevation** 

Left Side Elevation

MEP Works

Block Works

Plastering Works