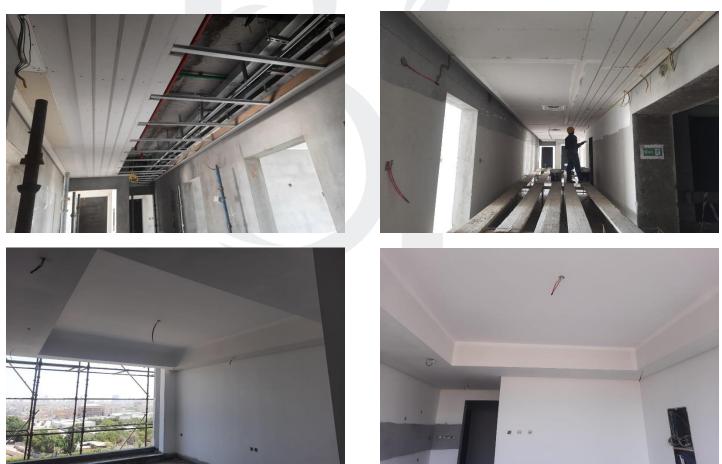

| SUBSTRUCTURE: 100%    |  |
|-----------------------|--|
| SUPERSTRUCTURE: 99.5% |  |

Front Elevation

Rear Elevation

**Right Side Elevation** 

Left Side Elevation

MEP Works

Block Works

Plastering Works

Gypsum and Painting Works