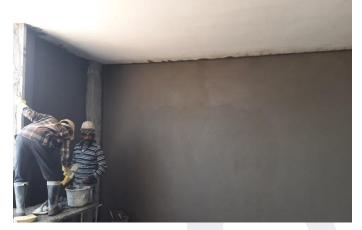

## BIN FAQEEH

| DESCRIPTION                                    | PERCENTAGE<br>(%) OF<br>COMPLETION | REMARKS     |
|------------------------------------------------|------------------------------------|-------------|
| PILING WORKS                                   | 100%                               | Completed   |
| EXCAVATION AND FILLING                         | 100%                               | Completed   |
| SUBSTRUCTURE WORKS                             | 100%                               | Completed   |
| SUPER STRUCTURE CONCRETE WORKS                 |                                    |             |
| Ground Floor to Top Roof                       | 100%                               | Completed   |
| EXTERNAL BLOCK WORK                            |                                    |             |
| Ground Floor                                   | 90%                                | In Progress |
| 1 <sup>st</sup> Floor to Roof Flor             | 100%                               | Completed   |
| INTERNAL BLOCK WORKS                           |                                    |             |
| Ground Floor                                   | 30%                                | In Progress |
| 1 <sup>st</sup> Floor to Roof Floor            | 100%                               | Completed   |
| PLASTERING WORKS – INTERNAL PLASTERING         |                                    |             |
| Ground Floor                                   | 30%                                | In Progress |
| 1 <sup>st</sup> Floor to 6 <sup>th</sup> Floor | 100%                               | Completed   |
| 8th Floor to Roof Floor                        | 100%                               | Completed   |
| PLASTERING WORK – EXTERNAL PLASTERING          |                                    |             |
| Front Elevation                                | 100%                               | Completed   |
| Left Elevation                                 | 50%                                | In Progress |
| Right Elevation                                | 25%                                | In Progress |
| GYPSUM CEILING WORKS                           |                                    |             |
| 8 <sup>th</sup> Floor                          | 90%                                | In Progress |
| 9 <sup>th</sup> Floor                          | 85%                                | In Progress |
| PAINTING WORKS                                 |                                    |             |
| Internal                                       |                                    |             |
| 5 <sup>th</sup> Parking Floor                  | 70%                                | In Progress |
| 8 <sup>th</sup> Floor                          | 50%                                | In Progress |
| External                                       |                                    |             |
| Front Elevation                                | 50%                                | In Progress |
| Left Elevation                                 | 25%                                | In Progress |
| SUB STATION WORK                               | 1                                  |             |
| Sub Station Work                               | 90%                                | In Progress |

| SUBSTRUCTURE: 100%    |  |
|-----------------------|--|
| SUPERSTRUCTURE: 99.5% |  |

Front Elevation

Rear Elevation

**Right Side Elevation** 

Left Side Elevation

MEP Works

Block Works

Plastering Works