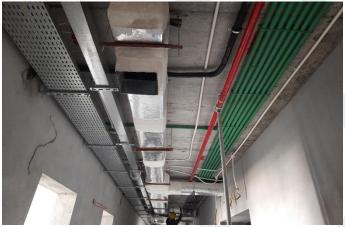

| SUBSTRUCTURE: 100%    |  |
|-----------------------|--|
| SUPERSTRUCTURE: 99.5% |  |

Front Elevation

Rear Elevation

**Right Side Elevation** 

Left Side Elevation

MEP Works

Block Works

Plastering Works