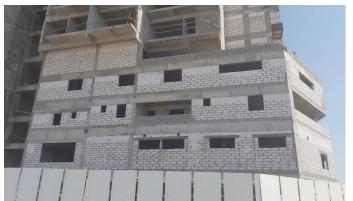

Works                            | 85%        | In Progress |  |  |
| B.3 PLASTERING WORK - INTERNAL                     |            |             |  |  |
| 1. Zone 6                                          |            |             |  |  |
| a. 3 <sup>rd</sup> Floor – 1 <sup>st</sup> Typical | 100%       | Completed   |  |  |
| B.4 MEP 1st FIX - WALL CUTTING, CHASING & PACKING  |            |             |  |  |
| 1. Zone 3 to Zone 6                                |            |             |  |  |
| a. 3 <sup>rd</sup> Floor to 6 <sup>th</sup> Floor  | 100%       | Completed   |  |  |
| 2. Zone 2                                          | ,          |             |  |  |
| a. 3 <sup>rd</sup> Floor to 6 <sup>th</sup> Floor  | 100%       | Completed   |  |  |

## On-site photos:









Elevations