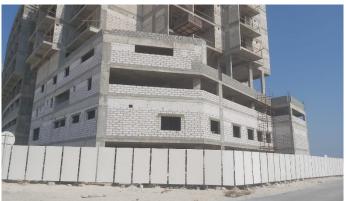

ck Works                            | 85%        | In Progress |  |  |
| B.3 PLASTERING WORK - INTERNAL                     |            |             |  |  |
| 1. Zone 6                                          |            |             |  |  |
| a. 3 <sup>rd</sup> Floor – 1 <sup>st</sup> Typical | 100%       | Completed   |  |  |
| B.4 MEP 1st FIX - WALL CUTTING, CHASING & PACKING  |            |             |  |  |
| 1. Zone 3 to Zone 6                                |            |             |  |  |
| a. 3 <sup>rd</sup> Floor to 6 <sup>th</sup> Floor  | 100%       | Completed   |  |  |
| 2. Zone 2                                          | ,          |             |  |  |
| a. 3 <sup>rd</sup> Floor to 6 <sup>th</sup> Floor  | 100%       | Completed   |  |  |

## On-site photos:









Elevations