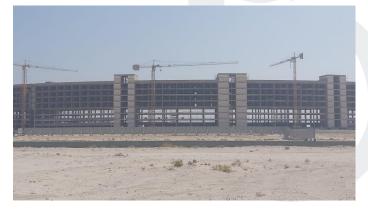

Block Works                            | 85%        | In Progress |  |  |
| B.3 PLASTERING WORK - INTERNAL                     |            |             |  |  |
| 1. Zone 6                                          |            |             |  |  |
| a. 3 <sup>rd</sup> Floor – 1 <sup>st</sup> Typical | 100%       | Completed   |  |  |
| B.4 MEP 1st FIX - WALL CUTTING, CHASING & PACKING  |            |             |  |  |
| 1. Zone 3 to Zone 6                                |            |             |  |  |
| a. 3 <sup>rd</sup> Floor to 6 <sup>th</sup> Floor  | 100%       | Completed   |  |  |
| 2. Zone 2                                          | ,          |             |  |  |
| a. 3 <sup>rd</sup> Floor to 6 <sup>th</sup> Floor  | 100%       | Completed   |  |  |

## On-site photos:









Elevations