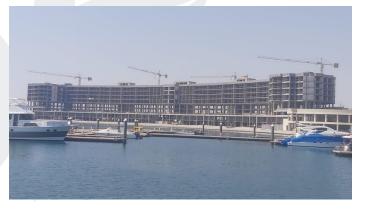

lock Works                            | 85%        | In Progress |  |  |
| B.3 PLASTERING WORK - INTERNAL                     |            |             |  |  |
| 1. Zone 6                                          |            |             |  |  |
| a. 3 <sup>rd</sup> Floor – 1 <sup>st</sup> Typical | 100%       | Completed   |  |  |
| B.4 MEP 1st FIX - WALL CUTTING, CHASING & PACKING  |            |             |  |  |
| 1. Zone 3 to Zone 6                                |            |             |  |  |
| a. 3 <sup>rd</sup> Floor to 6 <sup>th</sup> Floor  | 100%       | Completed   |  |  |
| 2. Zone 2                                          | ,          |             |  |  |
| a. 3 <sup>rd</sup> Floor to 6 <sup>th</sup> Floor  | 100%       | Completed   |  |  |

## On-site photos:









Elevations