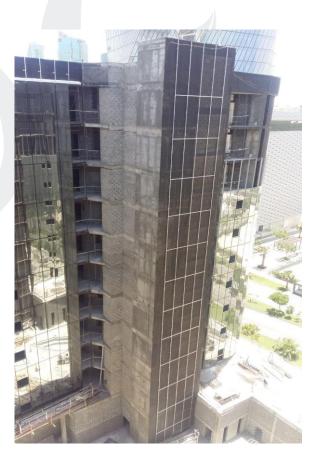

On-site photos:

Installation of Aluminum Works (Brakets, Mullion, Rockwool, ACP Cladding and Glass and Application of Bitumen Paint)

Paramount

*Sparamount Residences* BAHRAIN, WATERBAY

Plastering Works for Walls at Typical Floors