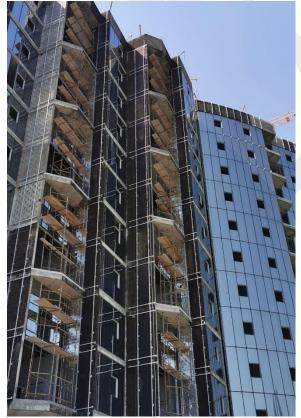

On-site photos:

Installation of Aluminum Works (Brakets, Mullion, Rockwool, ACP Cladding and Glass and Application of Bitumen Paint)

Paramount

*Sparamount Residences* BAHRAIN, WATERBAY

Plastering Works for Walls at Typical Floors