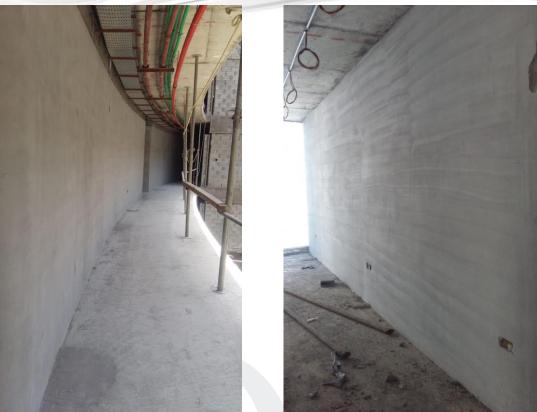

On-site photos:

Installation of Aluminum Works (Brakets, Mullion, Rockwool, ACP Cladding and Glass and Application of Bitumen Paint)

Paramount

*Sparamount Residences* BAHRAIN, WATERBAY

Plastering Works for Walls at Typical Floors