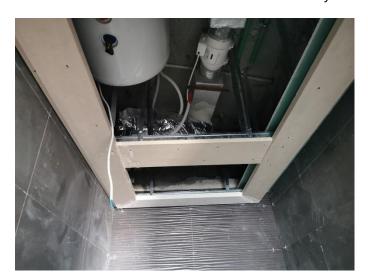

#### On-site Photos:

Ceiling Works at Typical Floors

Ceiling Framing Works at Typical Floors

Marble Works for Rooms at Typical Floors

Tile Works for Toilet at Typical Floor

Ceiling Framing and MEP Services Works at Typical Floors