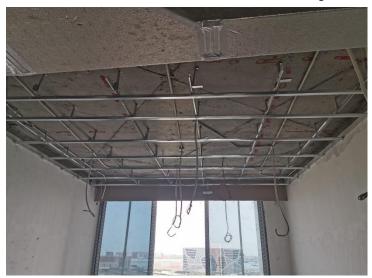

#### On-site Photos:

Ceiling Works at Typical Floors

Ceiling Framing Works at Typical Floors

Marble Works for Rooms at Typical Floors

Tile Works for Toilet at Typical Floor

Ceiling Framing and MEP Services Works at Typical Floors