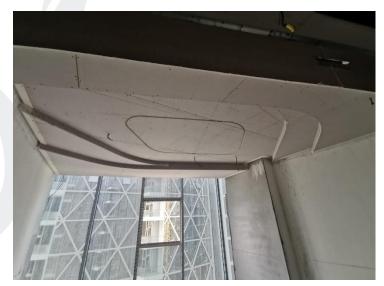

#### On-site Photos:

Ceiling Works at Typical Floors

Ceiling Framing Works at Typical Floors

Marble Works for Rooms at Typical Floors

Tile Works for Toilet at Typical Floor

Ceiling Framing and MEP Services Works at Typical Floors