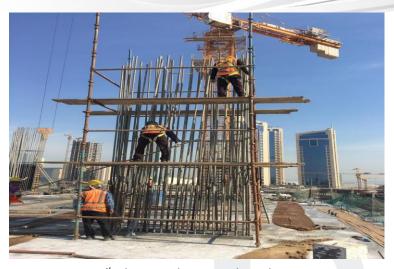

## Somewhere

9<sup>th</sup> Floor – Column Steel Works

9th Floor – Shuttering Work

9<sup>th</sup> Floor – Shear Wall Shuttering

9<sup>th</sup> Floor – Column Concrete

9<sup>th</sup> Floor Slab – Curing Work