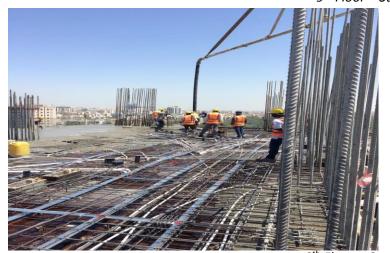

% | In Progress |  |  |
| Fourth Floor                         | 50% | In Progress |  |  |
| Fifth Floor                          | 50% | In Progress |  |  |
| Sixth Floor                          | 50% | In Progress |  |  |
| Seventh Floor                        | 10% | In Progress |  |  |
| SUB STATION WORK                     |     |             |  |  |
| Sub Station work                     | 50% | In Progress |  |  |
| ELECTRICAL, FIRE ALARM AND ELV WORKS | 12% | In Progress |  |  |
| PLUMBING WORKS                       | 12% | In Progress |  |  |
| FIRE FIGHTING WORKS                  | 12% | In Progress |  |  |

On-site photos:

Elevations









Front View



Left View



Right View



Rear View









5<sup>th</sup> Floor – Block Work





9<sup>th</sup> Floor – Steel Works





9th Floor - Concrete Works



## Somewhere



9<sup>th</sup> Floor – Column Steel Works



9th Floor – Shuttering Work



9<sup>th</sup> Floor – Shear Wall Shuttering



9<sup>th</sup> Floor – Column Concrete





9<sup>th</sup> Floor Slab – Curing Work