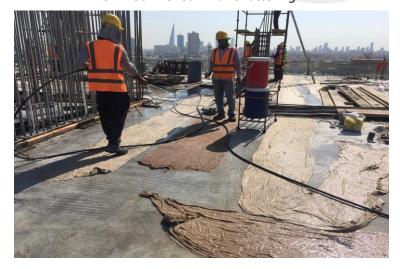

## Somewhere

9<sup>th</sup> Floor – Column Steel Works

9th Floor – Shuttering Work

9<sup>th</sup> Floor – Shear Wall Shuttering

9<sup>th</sup> Floor – Column Concrete

9<sup>th</sup> Floor Slab – Curing Work