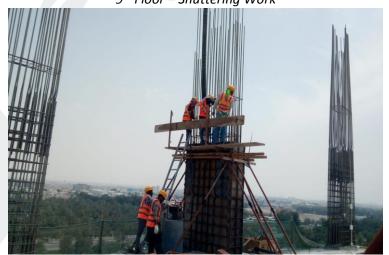

## Somewhere

9<sup>th</sup> Floor – Column Steel Works

9th Floor – Shuttering Work

9<sup>th</sup> Floor – Shear Wall Shuttering

9<sup>th</sup> Floor – Column Concrete

9<sup>th</sup> Floor Slab – Curing Work