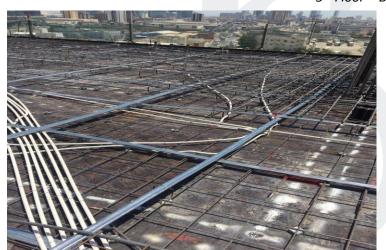

9th Floor - Concrete Works

## Somewhere

9<sup>th</sup> Floor – Column Steel Works

9th Floor – Shuttering Work

9<sup>th</sup> Floor – Shear Wall Shuttering

9<sup>th</sup> Floor – Column Concrete

9<sup>th</sup> Floor Slab – Curing Work