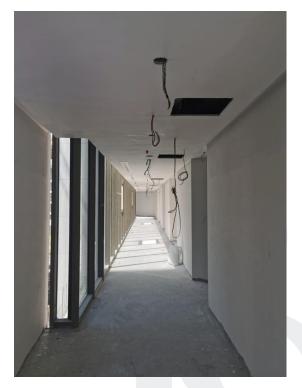

### On-site Photos:

0

Painting works at typical floors

Waterproofing Works at Roof Floor

Fixing of Marble Wall Cladding for Lift Lobby Area at Typical Floors

DB Works at Typical Floors

Application of Aristo External Finishing at Terrace area