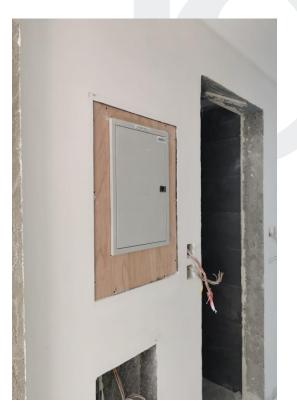

### On-site Photos:

0

Painting works at typical floors

Waterproofing Works at Roof Floor

Fixing of Marble Wall Cladding for Lift Lobby Area at Typical Floors

DB Works at Typical Floors

Application of Aristo External Finishing at Terrace area