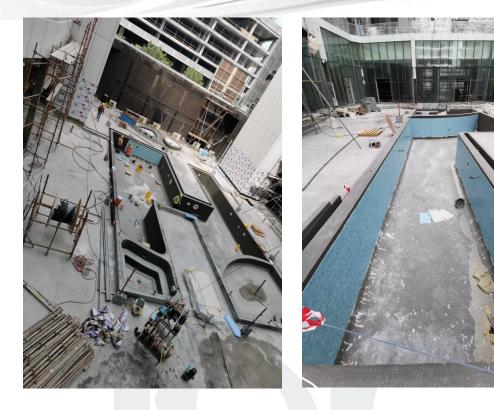

## WATERBAY RESIDENCE by-roberto.cavalli

0

Swimming Pool Works at Ground Floor

Concrete Works for the Swimming Pool Bench at Ground Floor