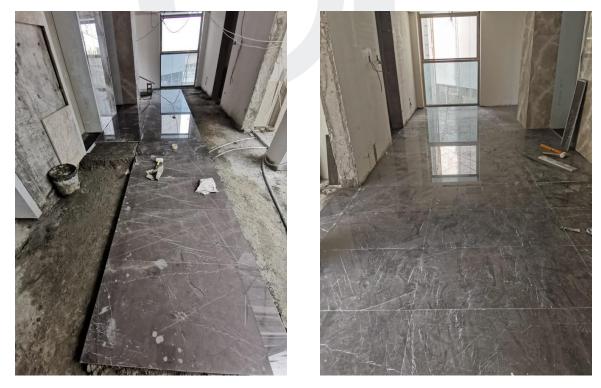

### On-site Photos:

0

Painting works at typical floors

Waterproofing Works at Roof Floor

Fixing of Marble Wall Cladding for Lift Lobby Area at Typical Floors

DB Works at Typical Floors

Application of Aristo External Finishing at Terrace area