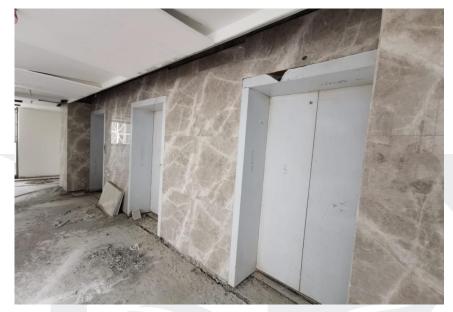

### On-site Photos:

0

Painting works at typical floors

Waterproofing Works at Roof Floor

Fixing of Marble Wall Cladding for Lift Lobby Area at Typical Floors

DB Works at Typical Floors

Application of Aristo External Finishing at Terrace area