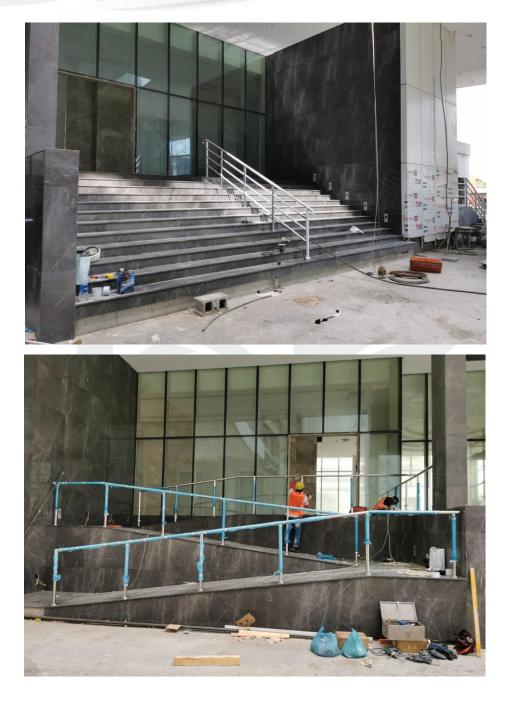

## WATERBAY RESIDENCE by-roberto.cavalli

1.01

Installation of Handrail at Ground Floor Main Entrance