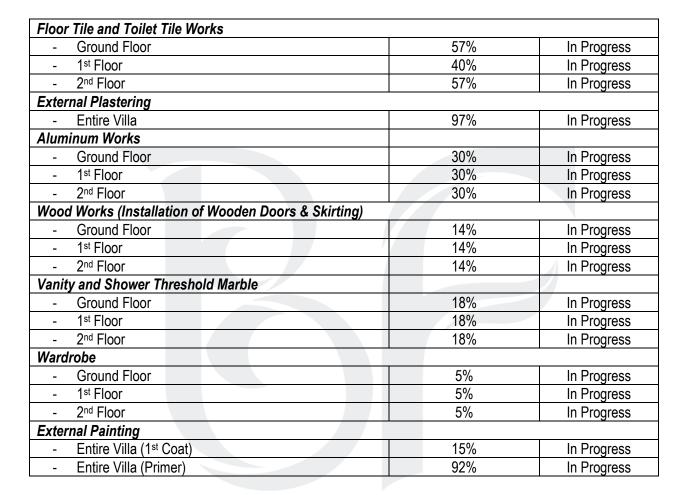

### PHASE 1 VILLAS

| DESCRIPTION                                                | PERCENTAGE (%)<br>OF COMPLETION | REMARKS                    |  |  |
|------------------------------------------------------------|---------------------------------|----------------------------|--|--|
| Phase 1 Villas – 88 Nos                                    |                                 |                            |  |  |
| SUB STRUCTURE                                              |                                 |                            |  |  |
| 1. Filling of Class-3 Material and compaction              | 100%                            | Completed                  |  |  |
| 2. Excavation for Grid beam and MEP services               | 100%                            | Completed                  |  |  |
| 3. Blinding Concrete                                       | 100%                            | Completed                  |  |  |
| 4. Formwork and reinforcement for grade slab               | 100%                            | Completed                  |  |  |
| 5. Grade slab concrete                                     | 100%                            | Completed                  |  |  |
| SUPER STRUCTURE                                            |                                 |                            |  |  |
| Ground Floor                                               |                                 |                            |  |  |
| 1. RCC for Column (GF)                                     | 100%                            | Completed                  |  |  |
| 2. Block works for walls                                   | 100%                            | Completed                  |  |  |
| 3. Internal Plastering for walls                           | 84%                             | In Progress                |  |  |
| First Floor                                                |                                 |                            |  |  |
| 1. First Floor Slab Concrete                               | 100%                            | Completed                  |  |  |
| 2. RCC for Column (FF)                                     | 100%                            | Completed                  |  |  |
| 3. Block work for walls                                    | 100%                            | Completed                  |  |  |
| 4. Internal Plastering for walls                           | 84%                             | In Progress                |  |  |
| Second Floor                                               |                                 |                            |  |  |
| 1. Formwork and reinforcement for 2nd Floor Slab           | 100%                            | Completed                  |  |  |
| 2. 2nd Floor Slab Concrete                                 | 100%                            | Completed                  |  |  |
| 3. RCC for Column (2nd Floor)                              | 100%                            | Completed                  |  |  |
| 4. Block work for walls                                    | 100%                            | Completed                  |  |  |
| 5. Internal Plastering for walls                           | 82%                             | In Progress                |  |  |
| Roof Floor                                                 |                                 |                            |  |  |
| 1. Formwork and reinforcement for Roof Slab                | 100%                            | Completed                  |  |  |
| 2. Roof Slab concrete                                      | 100%                            | Completed                  |  |  |
| Waterproofing Works                                        | 500/                            | L. D                       |  |  |
| - Ground Floor (Toilet, Fry kitchen)                       | 52%                             | In Progress                |  |  |
| - 1 <sup>st</sup> Floor (Terrace and Toilets)              | 51%                             | In Progress                |  |  |
| - 2 <sup>nd</sup> Floor (Toilets and Laundry)              | 51%                             | In Progress                |  |  |
| - Roof                                                     | 58%                             | In Progress                |  |  |
| False Ceiling Works - Ground Floor                         | 52%                             | In Prograss                |  |  |
| - 1 <sup>st</sup> Floor                                    | 49%                             | In Progress<br>In Progress |  |  |
| - 2 <sup>nd</sup> Floor                                    | 49%                             | In Progress                |  |  |
| Internal Painting – Wal and Ceiling (1 <sup>st</sup> Coat) | 4J/0                            | 1111091655                 |  |  |
| - Ground Floor                                             | 27%                             | In Progress                |  |  |
| - 1 <sup>st</sup> Floor                                    | 27%                             | In Progress                |  |  |
| - 2 <sup>nd</sup> Floor                                    | 27%                             | In Progress                |  |  |