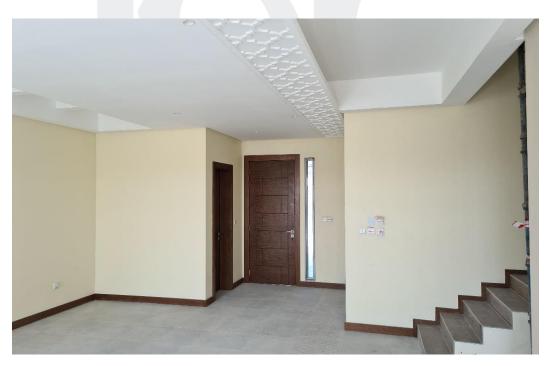

rogress                |  |  |
| Internal Painting – Wal and Ceiling (1 <sup>st</sup> Coat) | 4J/0                            | 1111091655                 |  |  |
| - Ground Floor                                             | 27%                             | In Progress                |  |  |
| - 1 <sup>st</sup> Floor                                    | 27%                             | In Progress                |  |  |
| - 2 <sup>nd</sup> Floor                                    | 27%                             | In Progress                |  |  |



الســحرة ALSIDRA



#### On-site Photos of Phase 1:



#### Aerial View Phase 1 Villas



Street View Phase 1 Villas





External Street View



External Painting works in progress







External Cladding Tile Installation in progress



Internal Paint application in progress





Wooden Doors & Skirting installation in progress



Villas Ceiling works in progress