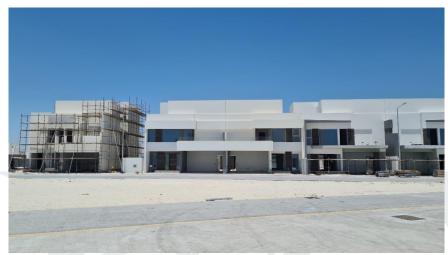

## **PHASE 1 VILLAS**

| DESCRIPTION                                    | PERCENTAGE (%) OF COMPLETION | REMARKS     |
|------------------------------------------------|------------------------------|-------------|
| Discould Village OO No.                        | OF COMPLETION                |             |
| Phase 1 Villas – 88 Nos                        |                              |             |
| SUB STRUCTURE                                  |                              |             |
| 1. Filling of Class-3 Material and compaction  | 100%                         | Completed   |
| 2. Excavation for Grid beam and MEP services   | 100%                         | Completed   |
| 3. Blinding Concrete                           | 100%                         | Completed   |
| Formwork and reinforcement for grade slab      | 100%                         | Completed   |
| 5. Grade slab concrete                         | 100%                         | Completed   |
| SUPER STRUCTURE                                |                              |             |
| Ground Floor                                   |                              |             |
| 1. RCC for Column (GF)                         | 100%                         | Completed   |
| 2. Block works for walls                       | 100%                         | Completed   |
| Internal Plastering for walls                  | 100%                         | Completed   |
| First Floor                                    |                              | //          |
| First Floor Slab Concrete                      | 100%                         | Completed   |
| 2. RCC for Column (FF)                         | 100%                         | Completed   |
| 3. Block work for walls                        | 100%                         | Completed   |
| 4. Internal Plastering for walls               | 100%                         | Completed   |
| Second Floor                                   |                              |             |
| Formwork and reinforcement for 2nd Floor Slab  | 100%                         | Completed   |
| 2. 2nd Floor Slab Concrete                     | 100%                         | Completed   |
| 3. RCC for Column (2nd Floor)                  | 100%                         | Completed   |
| 4. Block work for walls                        | 100%                         | Completed   |
| 5. Internal Plastering for walls               | 100%                         | Completed   |
| Roof Floor                                     |                              |             |
| Formwork and reinforcement for Roof Slab       | 100%                         | Completed   |
| 2. Roof Slab concrete                          | 100%                         | Completed   |
| Waterproofing Works                            |                              |             |
| - Ground Floor (Toilet, Fry kitchen)           | 61%                          | In Progress |
| - 1st Floor (Terrace and Toilets)              | 61%                          | In Progress |
| - 2 <sup>nd</sup> Floor (Toilets and Laundry)  | 61%                          | In Progress |
| - Roof                                         | 60%                          | In Progress |
| False Ceiling Works                            |                              |             |
| - Ground Floor                                 | 59%                          | In Progress |
| - 1st Floor                                    | 56%                          | In Progress |
| - 2 <sup>nd</sup> Floor                        | 56%                          | In Progress |
| Internal Painting – Wal and Ceiling (1st Coat) |                              |             |
| - Ground Floor                                 | 50%                          | In Progress |
| - 1st Floor                                    | 50%                          | In Progress |
| - 2 <sup>nd</sup> Floor                        | 50%                          | In Progress |