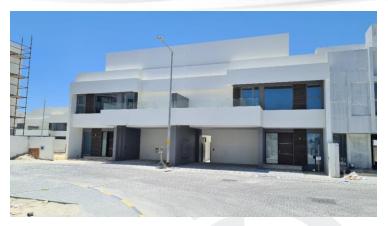

## **PHASE 1 VILLAS**

| DESCRIPTION                                    | PERCENTAGE (%) OF COMPLETION | REMARKS     |
|------------------------------------------------|------------------------------|-------------|
| Discould Village OO No.                        | OF COMPLETION                |             |
| Phase 1 Villas – 88 Nos                        |                              |             |
| SUB STRUCTURE                                  |                              |             |
| 1. Filling of Class-3 Material and compaction  | 100%                         | Completed   |
| 2. Excavation for Grid beam and MEP services   | 100%                         | Completed   |
| 3. Blinding Concrete                           | 100%                         | Completed   |
| Formwork and reinforcement for grade slab      | 100%                         | Completed   |
| 5. Grade slab concrete                         | 100%                         | Completed   |
| SUPER STRUCTURE                                |                              |             |
| Ground Floor                                   |                              |             |
| 1. RCC for Column (GF)                         | 100%                         | Completed   |
| 2. Block works for walls                       | 100%                         | Completed   |
| Internal Plastering for walls                  | 100%                         | Completed   |
| First Floor                                    |                              | //          |
| First Floor Slab Concrete                      | 100%                         | Completed   |
| 2. RCC for Column (FF)                         | 100%                         | Completed   |
| 3. Block work for walls                        | 100%                         | Completed   |
| 4. Internal Plastering for walls               | 100%                         | Completed   |
| Second Floor                                   |                              |             |
| Formwork and reinforcement for 2nd Floor Slab  | 100%                         | Completed   |
| 2. 2nd Floor Slab Concrete                     | 100%                         | Completed   |
| 3. RCC for Column (2nd Floor)                  | 100%                         | Completed   |
| 4. Block work for walls                        | 100%                         | Completed   |
| 5. Internal Plastering for walls               | 100%                         | Completed   |
| Roof Floor                                     |                              |             |
| Formwork and reinforcement for Roof Slab       | 100%                         | Completed   |
| 2. Roof Slab concrete                          | 100%                         | Completed   |
| Waterproofing Works                            |                              |             |
| - Ground Floor (Toilet, Fry kitchen)           | 61%                          | In Progress |
| - 1st Floor (Terrace and Toilets)              | 61%                          | In Progress |
| - 2 <sup>nd</sup> Floor (Toilets and Laundry)  | 61%                          | In Progress |
| - Roof                                         | 60%                          | In Progress |
| False Ceiling Works                            |                              |             |
| - Ground Floor                                 | 59%                          | In Progress |
| - 1st Floor                                    | 56%                          | In Progress |
| - 2 <sup>nd</sup> Floor                        | 56%                          | In Progress |
| Internal Painting – Wal and Ceiling (1st Coat) |                              |             |
| - Ground Floor                                 | 50%                          | In Progress |
| - 1st Floor                                    | 50%                          | In Progress |
| - 2 <sup>nd</sup> Floor                        | 50%                          | In Progress |