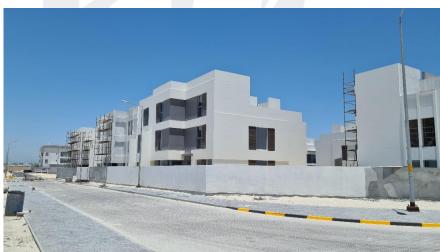

## **PHASE 1 VILLAS**

| DESCRIPTION                                    | PERCENTAGE (%) OF COMPLETION | REMARKS     |
|------------------------------------------------|------------------------------|-------------|
| Discould Village OO No.                        | OF COMPLETION                |             |
| Phase 1 Villas – 88 Nos                        |                              |             |
| SUB STRUCTURE                                  |                              |             |
| 1. Filling of Class-3 Material and compaction  | 100%                         | Completed   |
| 2. Excavation for Grid beam and MEP services   | 100%                         | Completed   |
| 3. Blinding Concrete                           | 100%                         | Completed   |
| Formwork and reinforcement for grade slab      | 100%                         | Completed   |
| 5. Grade slab concrete                         | 100%                         | Completed   |
| SUPER STRUCTURE                                |                              |             |
| Ground Floor                                   |                              |             |
| 1. RCC for Column (GF)                         | 100%                         | Completed   |
| 2. Block works for walls                       | 100%                         | Completed   |
| Internal Plastering for walls                  | 100%                         | Completed   |
| First Floor                                    |                              | //          |
| First Floor Slab Concrete                      | 100%                         | Completed   |
| 2. RCC for Column (FF)                         | 100%                         | Completed   |
| 3. Block work for walls                        | 100%                         | Completed   |
| 4. Internal Plastering for walls               | 100%                         | Completed   |
| Second Floor                                   |                              |             |
| Formwork and reinforcement for 2nd Floor Slab  | 100%                         | Completed   |
| 2. 2nd Floor Slab Concrete                     | 100%                         | Completed   |
| 3. RCC for Column (2nd Floor)                  | 100%                         | Completed   |
| 4. Block work for walls                        | 100%                         | Completed   |
| 5. Internal Plastering for walls               | 100%                         | Completed   |
| Roof Floor                                     |                              |             |
| Formwork and reinforcement for Roof Slab       | 100%                         | Completed   |
| 2. Roof Slab concrete                          | 100%                         | Completed   |
| Waterproofing Works                            |                              |             |
| - Ground Floor (Toilet, Fry kitchen)           | 61%                          | In Progress |
| - 1st Floor (Terrace and Toilets)              | 61%                          | In Progress |
| - 2 <sup>nd</sup> Floor (Toilets and Laundry)  | 61%                          | In Progress |
| - Roof                                         | 60%                          | In Progress |
| False Ceiling Works                            |                              |             |
| - Ground Floor                                 | 59%                          | In Progress |
| - 1st Floor                                    | 56%                          | In Progress |
| - 2 <sup>nd</sup> Floor                        | 56%                          | In Progress |
| Internal Painting – Wal and Ceiling (1st Coat) |                              |             |
| - Ground Floor                                 | 50%                          | In Progress |
| - 1st Floor                                    | 50%                          | In Progress |
| - 2 <sup>nd</sup> Floor                        | 50%                          | In Progress |