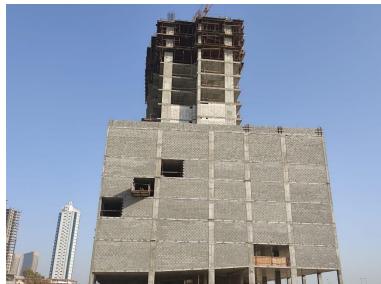

| SUBSTRUCTURE: 100%  |
|---------------------|
| SUPERSTRUCTURE: 44% |

Front View

Right View

Rear View