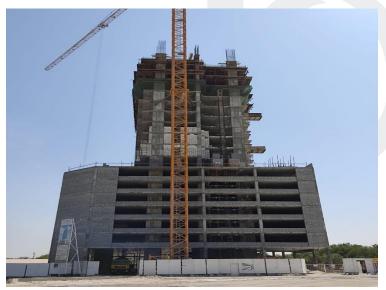

| SUBSTRUCTURE: 100%  |
|---------------------|
| SUPERSTRUCTURE: 44% |

Front View

Right View

Rear View