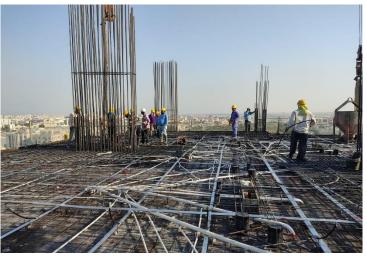

17<sup>th</sup> Floor – Slab Concrete Work

17<sup>th</sup> Floor Slab Reinforcement Work

17<sup>th</sup> Floor – Slab Water Curing Work