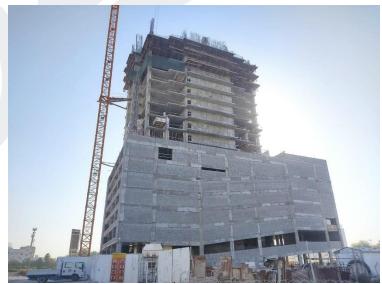

| SUBSTRUCTURE: 100%  |
|---------------------|
| SUPERSTRUCTURE: 44% |

Front View

Right View

Rear View