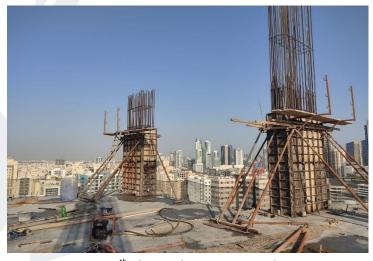

17<sup>th</sup> Floor – Slab Concrete Work

17<sup>th</sup> Floor Slab Reinforcement Work

17<sup>th</sup> Floor – Slab Water Curing Work