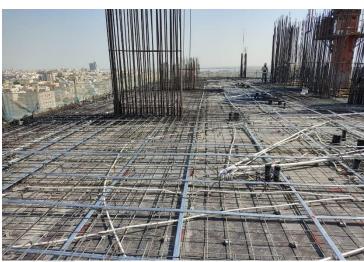

17<sup>th</sup> Floor – Slab Concrete Work

17<sup>th</sup> Floor Slab Reinforcement Work

17<sup>th</sup> Floor – Slab Water Curing Work