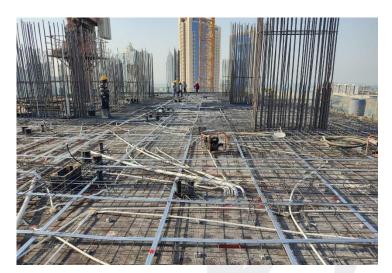

17<sup>th</sup> Floor – Slab Concrete Work

17<sup>th</sup> Floor Slab Reinforcement Work

17<sup>th</sup> Floor – Slab Water Curing Work