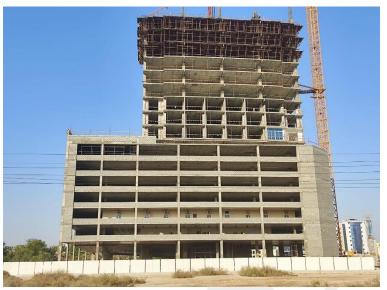

| SUBSTRUCTURE: 100%  |
|---------------------|
| SUPERSTRUCTURE: 44% |

Front View

Right View

Rear View