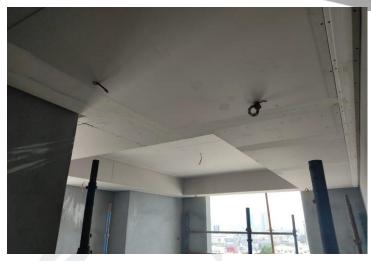

| SUBSTRUCTURE: 100%  |  |
|---------------------|--|
| SUPERSTRUCTURE: 43% |  |

Front View

Left View

Right View

Rear View

8<sup>th</sup> Floor Gypsum Ceiling Work

11<sup>th</sup> Floor – Slab Reinforcement Work