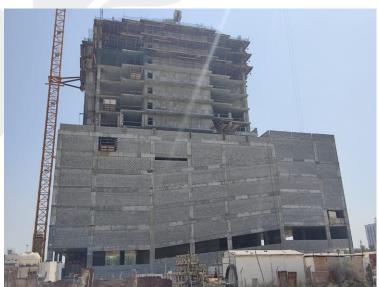

| SUBSTRUCTURE: 100%  |  |
|---------------------|--|
| SUPERSTRUCTURE: 43% |  |

Front View

Left View

Right View

Rear View

8<sup>th</sup> Floor Gypsum Ceiling Work

11<sup>th</sup> Floor – Slab Reinforcement Work