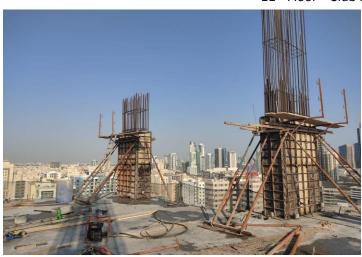

14th Floor – Column Shuttering Work

15<sup>th</sup> Floor – Slab Reinforcement Work

15<sup>th</sup> Floor Slab Concrete Works