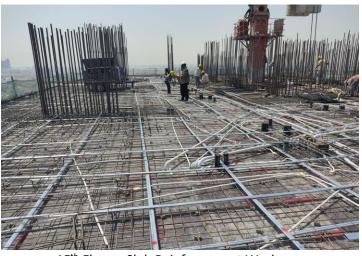

| SUBSTRUCTURE: 100%  |  |
|---------------------|--|
| SUPERSTRUCTURE: 43% |  |

Front View

Left View

Right View

Rear View

8<sup>th</sup> Floor Gypsum Ceiling Work

11<sup>th</sup> Floor – Slab Reinforcement Work

14th Floor – Column Shuttering Work

15<sup>th</sup> Floor – Slab Reinforcement Work

15<sup>th</sup> Floor Slab Concrete Works