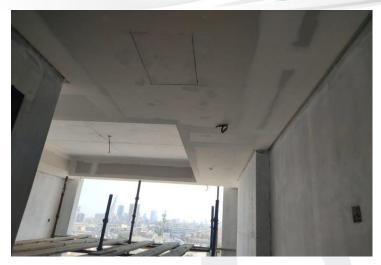

| SUBSTRUCTURE: 100%  |  |
|---------------------|--|
| SUPERSTRUCTURE: 43% |  |

Front View

Left View

Right View

Rear View

8<sup>th</sup> Floor Gypsum Ceiling Work

11<sup>th</sup> Floor – Slab Reinforcement Work