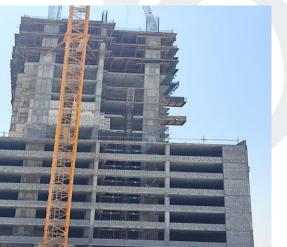

| SUBSTRUCTURE: 100%  |  |
|---------------------|--|
| SUPERSTRUCTURE: 43% |  |

Front View

Left View

Right View

Rear View

8<sup>th</sup> Floor Gypsum Ceiling Work

11<sup>th</sup> Floor – Slab Reinforcement Work