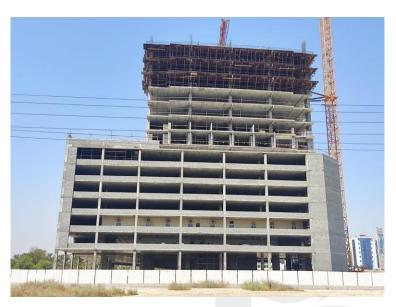

| SUBSTRUCTURE: 100%  |  |
|---------------------|--|
| SUPERSTRUCTURE: 43% |  |

Front View

Left View

Right View

Rear View

8<sup>th</sup> Floor Gypsum Ceiling Work

11<sup>th</sup> Floor – Slab Reinforcement Work