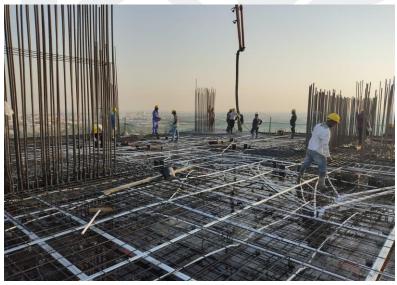

| SUBSTRUCTURE: 100%  |  |
|---------------------|--|
| SUPERSTRUCTURE: 43% |  |

Front View

Left View

Right View

Rear View

8<sup>th</sup> Floor Gypsum Ceiling Work

11<sup>th</sup> Floor – Slab Reinforcement Work

14th Floor – Column Shuttering Work

15<sup>th</sup> Floor – Slab Reinforcement Work

15<sup>th</sup> Floor Slab Concrete Works