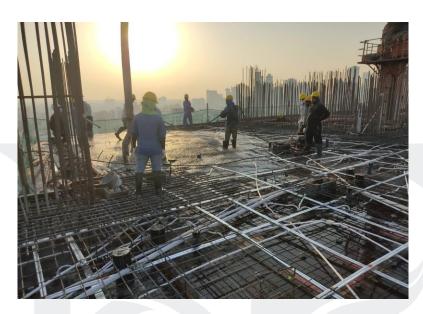

| SUBSTRUCTURE: 100%  |  |
|---------------------|--|
| SUPERSTRUCTURE: 43% |  |

Front View

Left View

Right View

Rear View

8<sup>th</sup> Floor Gypsum Ceiling Work

11<sup>th</sup> Floor – Slab Reinforcement Work

14th Floor – Column Shuttering Work

15<sup>th</sup> Floor – Slab Reinforcement Work

15<sup>th</sup> Floor Slab Concrete Works