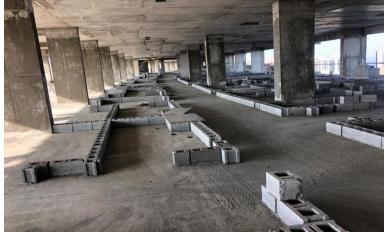

On-site photos:

Front View

Zone  $1-5^{th}$  Floor Column and Wall Shuttering Work

Zone 2 –  $6^{th}$  Floor Slab & Beam Shuttering and reinforcement, Slab Concrete Works

Zone 5 – 6<sup>th</sup> Floor Block Work Setting Out