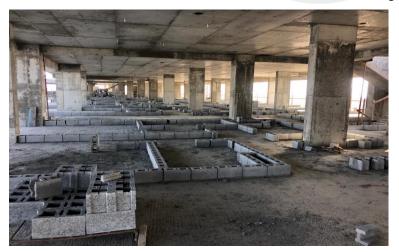

On-site photos:

Front View

Zone  $1-5^{th}$  Floor Column and Wall Shuttering Work

Zone 2 –  $6^{th}$  Floor Slab & Beam Shuttering and reinforcement, Slab Concrete Works

Zone 5 – 6<sup>th</sup> Floor Block Work Setting Out