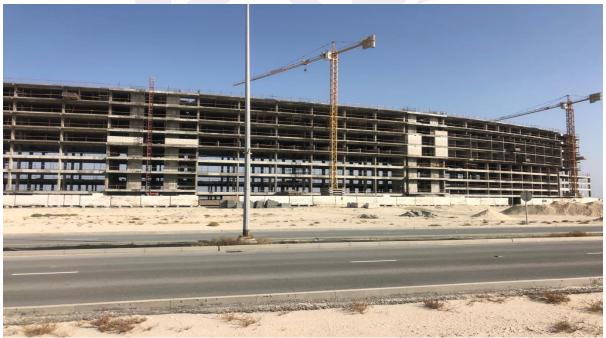

On-site photos:

Front View

Zone  $1-5^{th}$  Floor Column and Wall Shuttering Work

Zone 2 –  $6^{th}$  Floor Slab & Beam Shuttering and reinforcement, Slab Concrete Works

Zone 5 – 6<sup>th</sup> Floor Block Work Setting Out