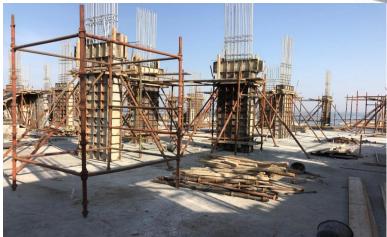

On-site photos:

Front View

Zone  $1-5^{th}$  Floor Column and Wall Shuttering Work

Zone 2 –  $6^{th}$  Floor Slab & Beam Shuttering and reinforcement, Slab Concrete Works

Zone 5 – 6<sup>th</sup> Floor Block Work Setting Out