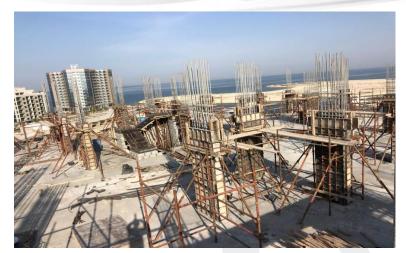

On-site photos:

Front View

Zone  $1-5^{th}$  Floor Column and Wall Shuttering Work

Zone 2 –  $6^{th}$  Floor Slab & Beam Shuttering and reinforcement, Slab Concrete Works

Zone 5 – 6<sup>th</sup> Floor Block Work Setting Out