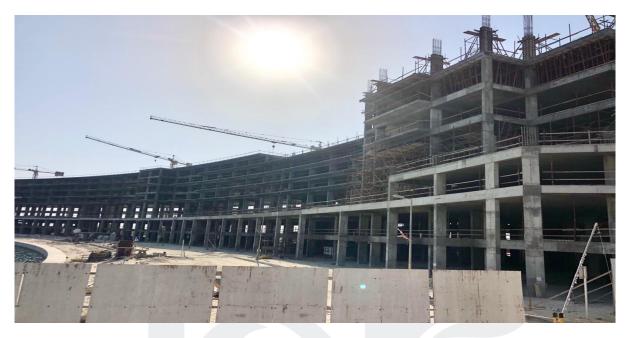

On-site photos:

Front View

Zone  $1-5^{th}$  Floor Column and Wall Shuttering Work

Zone 2 –  $6^{th}$  Floor Slab & Beam Shuttering and reinforcement, Slab Concrete Works

Zone 5 – 6<sup>th</sup> Floor Block Work Setting Out