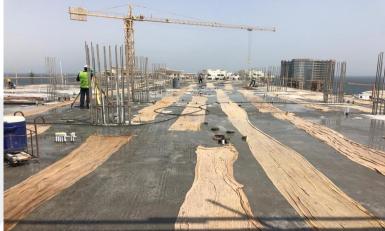

On-site photos:

Front View

Zone  $1-5^{th}$  Floor Column and Wall Shuttering Work

Zone 2 –  $6^{th}$  Floor Slab & Beam Shuttering and reinforcement, Slab Concrete Works

Zone 5 – 6<sup>th</sup> Floor Block Work Setting Out