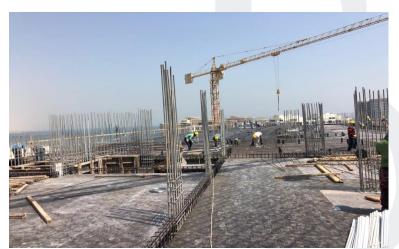

On-site photos:

Front View

Zone  $1-5^{th}$  Floor Column and Wall Shuttering Work

Zone 2 –  $6^{th}$  Floor Slab & Beam Shuttering and reinforcement, Slab Concrete Works

Zone 5 – 6<sup>th</sup> Floor Block Work Setting Out