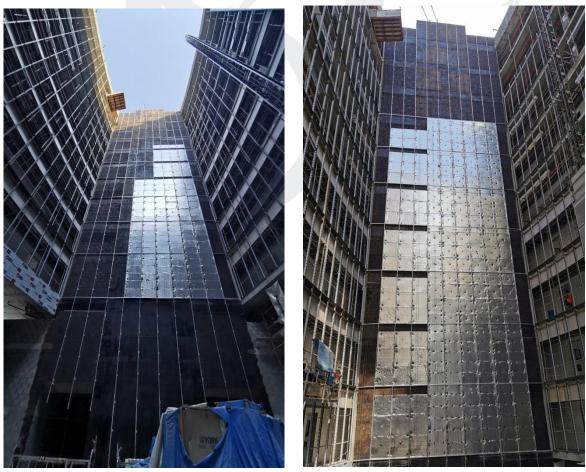

#### On-site Photos:

Installation of Aluminum Works (Brakets, Mullion, Rockwool ACP Cladding & Glass and Application of Bitumen Paint)