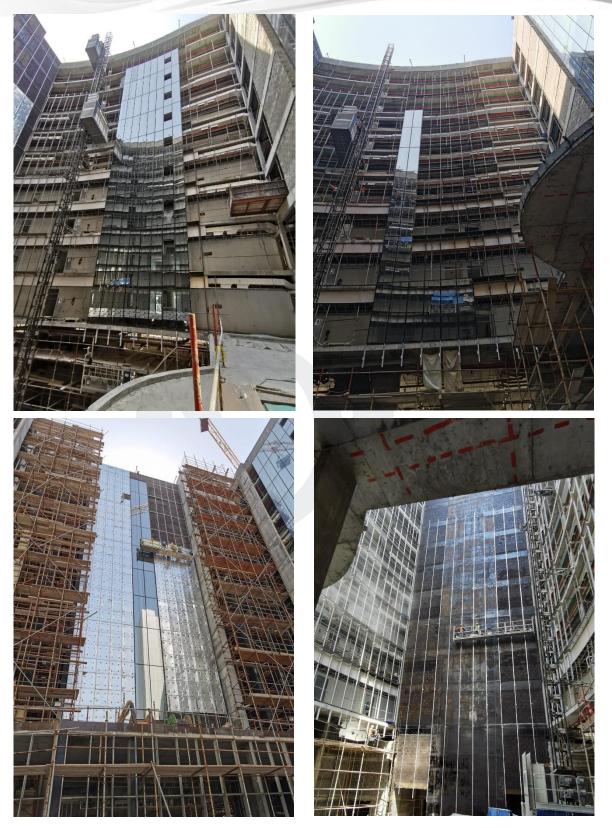

## WATERBAY RESIDENCE by-roberto.cavalli

111

Installation of Aluminum Works (Brakets, Mullion, Rockwool ACP Cladding & Glass and Application of Bitumen Paint)