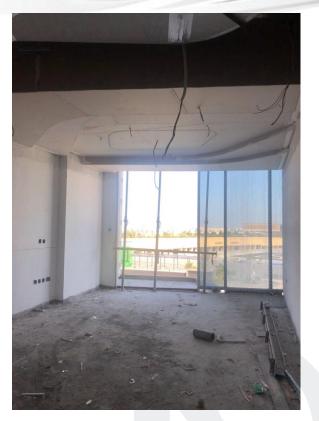

## On-site Photos:

Installation of Aluminum Work (Brakets, Mullion, Rockwool, ACP Cladding and Glass)

Gypsum Ceiling works at Typical Floors