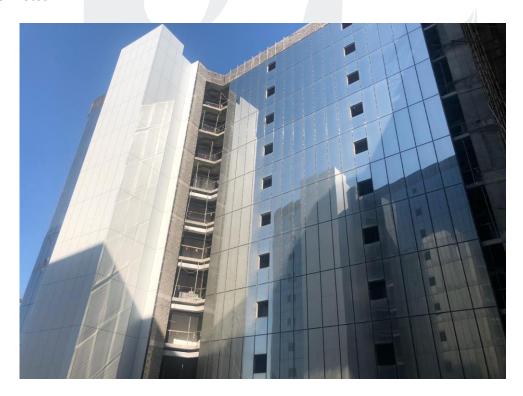

## On-site Photos:

Installation of Aluminum Work (Brakets, Mullion, Rockwool, ACP Cladding and Glass)

Gypsum Ceiling works at Typical Floors