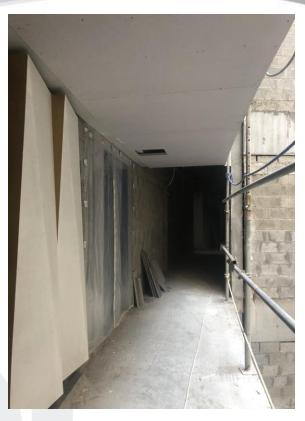

## On-site Photos:

Installation of Aluminum Work (Brakets, Mullion, Rockwool, ACP Cladding and Glass)

Gypsum Ceiling works at Typical Floors