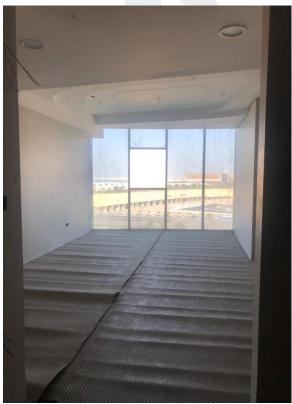

## On-site Photos:

Installation of Aluminum Work (Brakets, Mullion, Rockwool, ACP Cladding and Glass)

Gypsum Ceiling works at Typical Floors