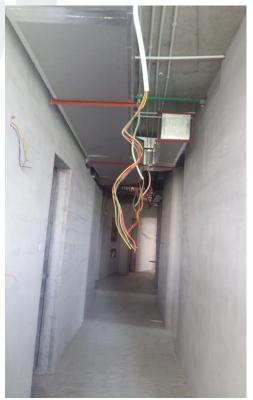

## On-site photos:

Installation of Aluminum Works (Brakets, Mullion, Rockwool, ACP Cladding and Glass and Application of Bitumen Paint)

Plastering works at Typical Floors

Plastering Works and Installation of MEP Services Works at Typical Floors