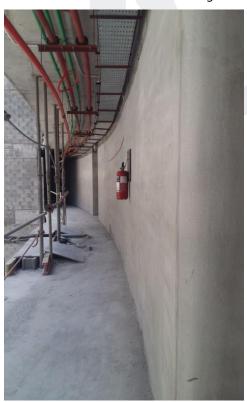

## On-site photos:

Installation of Aluminum Works (Brakets, Mullion, Rockwool, ACP Cladding and Glass and Application of Bitumen Paint)

Plastering works at Typical Floors

Plastering Works and Installation of MEP Services Works at Typical Floors