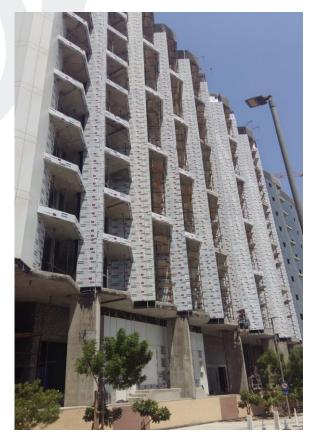

## On-site photos:

Installation of Aluminum Works (Brakets, Mullion, Rockwool, ACP Cladding and Glass and Application of Bitumen Paint)

Plastering works at Typical Floors

Plastering Works and Installation of MEP Services Works at Typical Floors