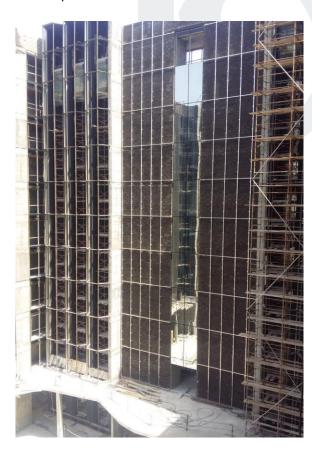

## On-site photos:

Installation of Aluminum Works (Brakets, Mullion, Rockwool, ACP Cladding and Glass and Application of Bitumen Paint)

Plastering works at Typical Floors

Plastering Works and Installation of MEP Services Works at Typical Floors