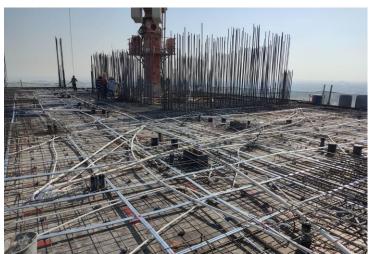

5%               | In Progress |
| 11th Floor                           | 70%               | In Progress |
| 12th Floor to 18th Floor             | 10%               | In Progress |
| SUB STATION WORK                     |                   |             |
| Sub Station work                     | 60%               | In Progress |
| ELECTRICAL, FIRE ALARM AND ELV WORKS | 15%               | In Progress |
| PLUMBING WORKS                       | 15%               | In Progress |
| FIRE FIGHTING WORKS                  | 15%               | In Progress |

| SUBSTRUCTURE: 100%  |
|---------------------|
| SUPERSTRUCTURE: 45% |







Front View







Right View

Rear View









10<sup>th</sup> Floor Corridor



18th Floor – Column Form Work



18<sup>th</sup> Floor Shear Wall Form Work





19<sup>th</sup> Floor – Slab Reinforcement Work