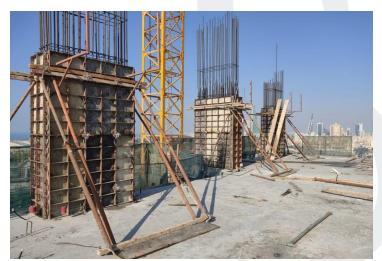

| SUBSTRUCTURE: 100%  |
|---------------------|
| SUPERSTRUCTURE: 45% |

Front View

Right View

Rear View

10<sup>th</sup> Floor Corridor

18th Floor – Column Form Work

18<sup>th</sup> Floor Shear Wall Form Work