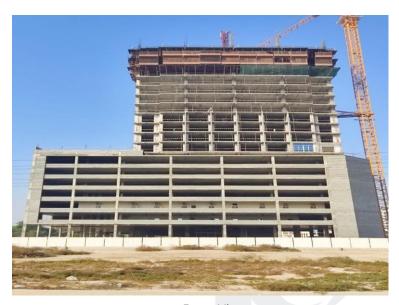

| SUBSTRUCTURE: 100%  |
|---------------------|
| SUPERSTRUCTURE: 45% |

Front View

Right View

Rear View

10<sup>th</sup> Floor Corridor

18th Floor – Column Form Work

18<sup>th</sup> Floor Shear Wall Form Work