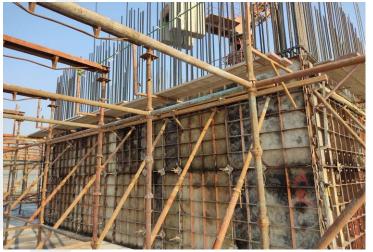

| SUBSTRUCTURE: 100%  |
|---------------------|
| SUPERSTRUCTURE: 45% |

Front View

Right View

Rear View

10<sup>th</sup> Floor Corridor

18th Floor – Column Form Work

18<sup>th</sup> Floor Shear Wall Form Work