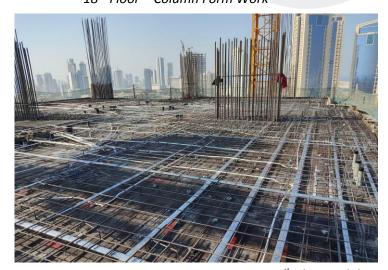

95%               | In Progress |
| 11th Floor                           | 70%               | In Progress |
| 12th Floor to 18th Floor             | 10%               | In Progress |
| SUB STATION WORK                     |                   |             |
| Sub Station work                     | 60%               | In Progress |
| ELECTRICAL, FIRE ALARM AND ELV WORKS | 15%               | In Progress |
| PLUMBING WORKS                       | 15%               | In Progress |
| FIRE FIGHTING WORKS                  | 15%               | In Progress |

| SUBSTRUCTURE: 100%  |
|---------------------|
| SUPERSTRUCTURE: 45% |







Front View







Right View

Rear View









10<sup>th</sup> Floor Corridor



18th Floor – Column Form Work



18<sup>th</sup> Floor Shear Wall Form Work





19<sup>th</sup> Floor – Slab Reinforcement Work