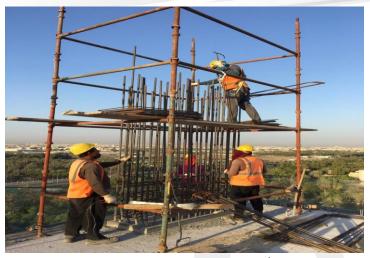

| In Progress |
| Seventh Floor                        | 10%  | In Progress |
| Eight Floor                          | 10%  | In Progress |
| Ninth Floor                          | 10%  | In Progress |
| Tenth Floor                          | 10%  | In Progress |
| Eleventh Floor                       | 10%  | In Progress |
| SUB STATION WORK                     |      |             |
| Sub Station work                     | 60%  | In Progress |
| ELECTRICAL, FIRE ALARM AND ELV WORKS | 14%  | In Progress |
| PLUMBING WORKS                       | 14%  | In Progress |
| FIRE FIGHTING WORKS                  | 14%  | In Progress |









Front View



Left View



Right View

Rear View









6<sup>th</sup> Floor – Block Work









11<sup>th</sup> Floor – Slab Reinforcement Work









11th Floor – Column Reinforcement Works



11th Floor – Shear Wall Concrete Work



11<sup>th</sup> Floor – Column Shuttering Work



12th Floor Slab Concrete Works