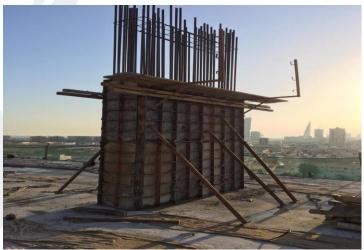

Floor                          | 10%  | In Progress |
| Ninth Floor                          | 10%  | In Progress |
| Tenth Floor                          | 10%  | In Progress |
| Eleventh Floor                       | 10%  | In Progress |
| SUB STATION WORK                     |      |             |
| Sub Station work                     | 60%  | In Progress |
| ELECTRICAL, FIRE ALARM AND ELV WORKS | 14%  | In Progress |
| PLUMBING WORKS                       | 14%  | In Progress |
| FIRE FIGHTING WORKS                  | 14%  | In Progress |









Front View



Left View



Right View

Rear View









6<sup>th</sup> Floor – Block Work









11<sup>th</sup> Floor – Slab Reinforcement Work









11th Floor – Column Reinforcement Works



11th Floor – Shear Wall Concrete Work



11<sup>th</sup> Floor – Column Shuttering Work



12th Floor Slab Concrete Works