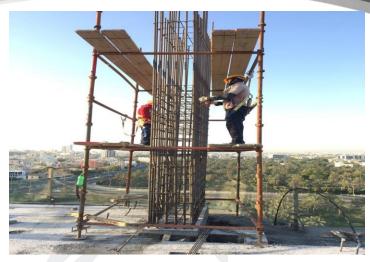

In Progress |
| Seventh Floor                        | 10%  | In Progress |
| Eight Floor                          | 10%  | In Progress |
| Ninth Floor                          | 10%  | In Progress |
| Tenth Floor                          | 10%  | In Progress |
| Eleventh Floor                       | 10%  | In Progress |
| SUB STATION WORK                     |      |             |
| Sub Station work                     | 60%  | In Progress |
| ELECTRICAL, FIRE ALARM AND ELV WORKS | 14%  | In Progress |
| PLUMBING WORKS                       | 14%  | In Progress |
| FIRE FIGHTING WORKS                  | 14%  | In Progress |









Front View



Left View



Right View

Rear View









6<sup>th</sup> Floor – Block Work









11<sup>th</sup> Floor – Slab Reinforcement Work









11th Floor – Column Reinforcement Works



11th Floor – Shear Wall Concrete Work



11<sup>th</sup> Floor – Column Shuttering Work



12th Floor Slab Concrete Works