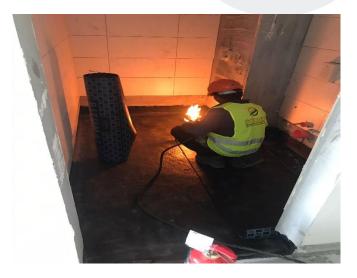

| In Progress |
| TILES FIXING WORKS                                            | •                            | J           |
| Floor Tiles – 8th to 27th Floor                               | 85%                          | In Progress |
| <i>Wall Tiles</i> – 8 <sup>th</sup> to 25 <sup>th</sup> Floor | 90%                          | In Progress |
| SUB STATION WORK                                              | •                            | J           |
| Sub Station Work                                              | 90%                          | In Progress |

| SUBSTRUCTURE: 100%    |  |
|-----------------------|--|
| SUPERSTRUCTURE: 99.5% |  |



## Somewhere RESIDENCES





Front Elevation



Right Side Elevation



Left Side Elevation



## Somewhere













**MEP Works** 



# Somewhere







Civil Works





**MEP Works**