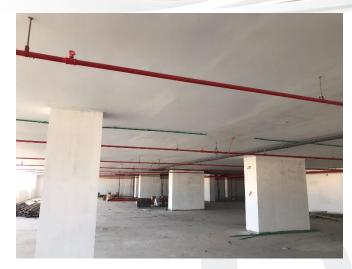

|
| TILES FIXING WORKS                                            | •                            | J           |
| Floor Tiles – 8th to 27th Floor                               | 85%                          | In Progress |
| <i>Wall Tiles</i> – 8 <sup>th</sup> to 25 <sup>th</sup> Floor | 90%                          | In Progress |
| SUB STATION WORK                                              | •                            | J           |
| Sub Station Work                                              | 90%                          | In Progress |

| SUBSTRUCTURE: 100%    |  |
|-----------------------|--|
| SUPERSTRUCTURE: 99.5% |  |



## Somewhere RESIDENCES





Front Elevation



Right Side Elevation



Left Side Elevation



## Somewhere













**MEP Works** 



# Somewhere







Civil Works





**MEP Works**