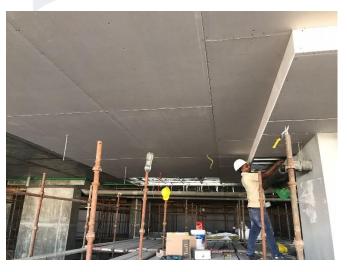

| In Progress |
| TILES FIXING WORKS                                            | •                            | J           |
| Floor Tiles – 8th to 27th Floor                               | 85%                          | In Progress |
| <i>Wall Tiles</i> – 8 <sup>th</sup> to 25 <sup>th</sup> Floor | 90%                          | In Progress |
| SUB STATION WORK                                              | •                            | J           |
| Sub Station Work                                              | 90%                          | In Progress |

| SUBSTRUCTURE: 100%    |  |
|-----------------------|--|
| SUPERSTRUCTURE: 99.5% |  |



## Somewhere RESIDENCES





Front Elevation



Right Side Elevation



Left Side Elevation



## Somewhere













**MEP Works** 



# Somewhere







Civil Works





**MEP Works**