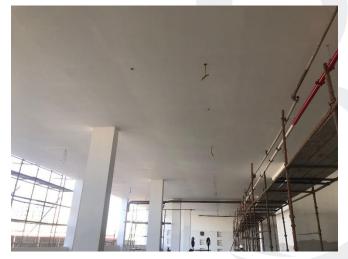

| TILES FIXING WORKS                                            | •                            | J           |
| Floor Tiles – 8th to 27th Floor                               | 85%                          | In Progress |
| <i>Wall Tiles</i> – 8 <sup>th</sup> to 25 <sup>th</sup> Floor | 90%                          | In Progress |
| SUB STATION WORK                                              | •                            | J           |
| Sub Station Work                                              | 90%                          | In Progress |

| SUBSTRUCTURE: 100%    |  |
|-----------------------|--|
| SUPERSTRUCTURE: 99.5% |  |



## Somewhere RESIDENCES





Front Elevation



Right Side Elevation



Left Side Elevation



## Somewhere













**MEP Works** 



# Somewhere







Civil Works





**MEP Works**