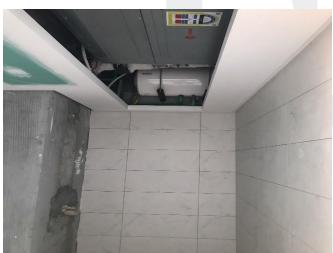

| In Progress |
| TILES FIXING WORKS                                            | •                            | J           |
| Floor Tiles – 8th to 27th Floor                               | 85%                          | In Progress |
| <i>Wall Tiles</i> – 8 <sup>th</sup> to 25 <sup>th</sup> Floor | 90%                          | In Progress |
| SUB STATION WORK                                              | •                            | J           |
| Sub Station Work                                              | 90%                          | In Progress |

| SUBSTRUCTURE: 100%    |  |
|-----------------------|--|
| SUPERSTRUCTURE: 99.5% |  |



## Somewhere RESIDENCES





Front Elevation



Right Side Elevation



Left Side Elevation



## Somewhere













**MEP Works** 



# Somewhere







Civil Works





**MEP Works**