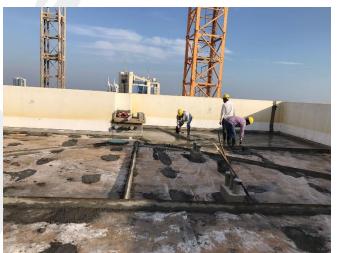

| DESCRIPTION                                                   | PERCENTAGE (%) OF COMPLETION | REMARKS     |
|---------------------------------------------------------------|------------------------------|-------------|
| PILING WORKS                                                  | 100%                         | Completed   |
| EXCAVATION AND FILLING                                        | 100%                         | Completed   |
| SUBSTRUCTURE WORKS                                            | 100%                         | Completed   |
| SUPER STRUCTURE CONCRETE WORKS                                | 1000/                        | C 1 . 1     |
| Ground Floor to Top Roof                                      | 100%                         | Completed   |
| EXTERNAL BLOCK WORK                                           | 1000/                        | 0 1 1       |
| Ground Floor                                                  | 100%                         | Completed   |
| 1st Floor to Roof Floor                                       | 100%                         | Completed   |
| INTERNAL BLOCK WORKS                                          | 1000/                        |             |
| Ground Floor                                                  | 100%                         | Completed   |
| 1st Floor to Roof Floor                                       | 100%                         | Completed   |
| PLASTERING WORKS - INTERNAL PLASTERING                        |                              |             |
| Ground Floor                                                  | 30%                          | In Progress |
| 1st Floor to Roof Floor                                       | 100%                         | Completed   |
| PLASTERING WORK - EXTERNAL PLASTERING                         | 4                            |             |
| Front Elevation                                               | 100%                         | Completed   |
| Left Elevation                                                | 100%                         | Completed   |
| Right Elevation                                               | 50%                          | In Progress |
| Rear Elevation                                                | 60%                          | In Progress |
| GYPSUM CEILING WORKS                                          |                              |             |
| 8th Floor to 27th Floor                                       | 90%                          | In Progress |
| PAINTING WORKS                                                |                              |             |
| Internal                                                      |                              |             |
| 5 <sup>th</sup> Parking Floor                                 | 80%                          | In Progress |
| Ground Floor                                                  | 50%                          |             |
| 4th Floor                                                     | 50%                          | In Progress |
| 8th Floor to 27th Floor                                       | 60%                          | In Progress |
| External                                                      |                              |             |
| Front Elevation                                               | 75%                          | In Progress |
| Left Elevation                                                | 75%                          | In Progress |
| Right Elevation                                               | 55%                          | In Progress |
| Rear Elevation                                                | 55%                          | In Progress |
| TILES FIXING WORKS                                            | •                            | J           |
| Floor Tiles – 8th to 27th Floor                               | 85%                          | In Progress |
| <i>Wall Tiles</i> – 8 <sup>th</sup> to 25 <sup>th</sup> Floor | 90%                          | In Progress |
| SUB STATION WORK                                              | •                            | J           |
| Sub Station Work                                              | 90%                          | In Progress |

| SUBSTRUCTURE: 100%    |  |
|-----------------------|--|
| SUPERSTRUCTURE: 99.5% |  |

# Somewhere

Civil Works

**MEP Works**