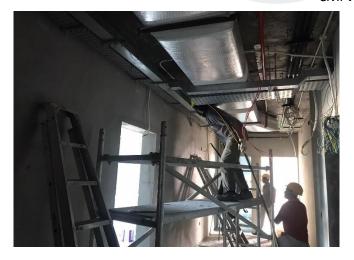

RKS                                            | •                            | J           |
| Floor Tiles – 8th to 27th Floor                               | 85%                          | In Progress |
| <i>Wall Tiles</i> – 8 <sup>th</sup> to 25 <sup>th</sup> Floor | 90%                          | In Progress |
| SUB STATION WORK                                              | •                            | J           |
| Sub Station Work                                              | 90%                          | In Progress |

| SUBSTRUCTURE: 100%    |  |
|-----------------------|--|
| SUPERSTRUCTURE: 99.5% |  |



## Somewhere RESIDENCES





Front Elevation



Right Side Elevation



Left Side Elevation



## Somewhere













**MEP Works** 



# Somewhere







Civil Works





**MEP Works**