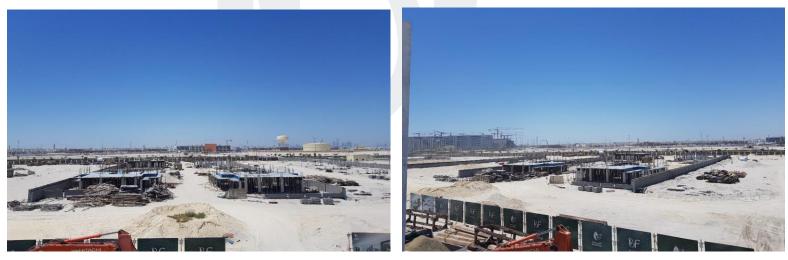

Blinding for Grade Slab         | 11%                             | In Progress |
| 4. Rebar & Formwork for Grade Slab | 10%                             | In Progress |
| 5. Casting of Grade Slab           | 7.4%                            | In Progress |
| SUPER STRUCTURE                    |                                 |             |
| Ground Floor                       |                                 |             |
| 1. RCC for Column (GF)             | 7.4%                            | In Progress |
| First Floor                        |                                 |             |
| 1. Formwork for First Floor slab   | 1.8%                            | In Progress |
|                                    |                                 |             |

## On-site Photos:



Aerial View of Phase 2 Villas