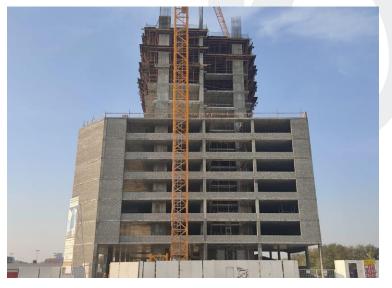

| SUBSTRUCTURE: 100%  |  |
|---------------------|--|
| SUPERSTRUCTURE: 40% |  |

Front View

Left View

Right View

Rear View

6<sup>th</sup> Floor – Block Work

11<sup>th</sup> Floor – Slab Reinforcement Work

11th Floor – Column Reinforcement Works