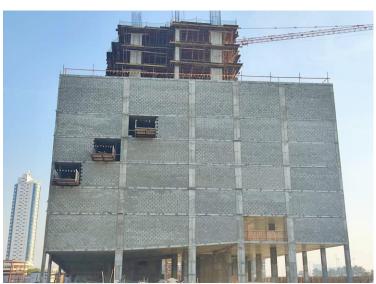

| SUBSTRUCTURE: 100%  |  |
|---------------------|--|
| SUPERSTRUCTURE: 40% |  |

Front View

Left View

Right View

Rear View

6<sup>th</sup> Floor – Block Work

11<sup>th</sup> Floor – Slab Reinforcement Work

11th Floor – Column Reinforcement Works