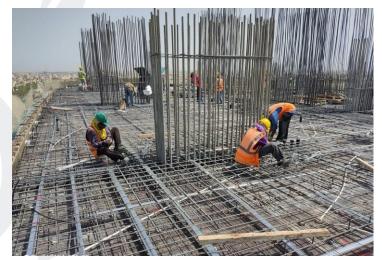

| SUBSTRUCTURE: 100%  |  |
|---------------------|--|
| SUPERSTRUCTURE: 40% |  |

Front View

Left View

Right View

Rear View

6<sup>th</sup> Floor – Block Work

11<sup>th</sup> Floor – Slab Reinforcement Work

11th Floor – Column Reinforcement Works

11th Floor – Shear Wall Concrete Work

11<sup>th</sup> Floor – Column Shuttering Work

12th Floor Slab Concrete Works