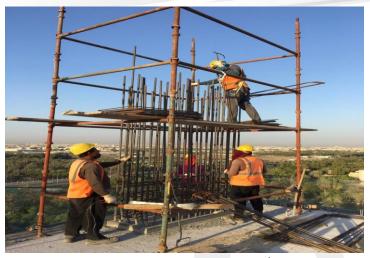

11th Floor – Shear Wall Concrete Work

11<sup>th</sup> Floor – Column Shuttering Work

12th Floor Slab Concrete Works