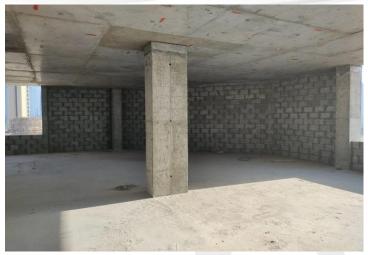

| SUBSTRUCTURE: 100%  |  |
|---------------------|--|
| SUPERSTRUCTURE: 40% |  |

Front View

Left View

Right View

Rear View

6<sup>th</sup> Floor – Block Work

11<sup>th</sup> Floor – Slab Reinforcement Work

11th Floor – Column Reinforcement Works