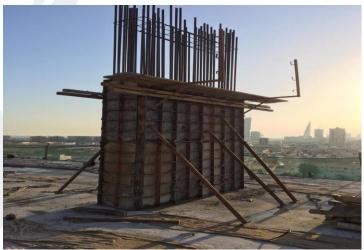

| SUBSTRUCTURE: 100%  |  |
|---------------------|--|
| SUPERSTRUCTURE: 40% |  |

Front View

Left View

Right View

Rear View

6<sup>th</sup> Floor – Block Work

11<sup>th</sup> Floor – Slab Reinforcement Work

11th Floor – Column Reinforcement Works

11th Floor – Shear Wall Concrete Work

11<sup>th</sup> Floor – Column Shuttering Work

12th Floor Slab Concrete Works