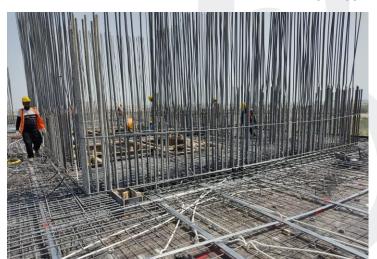

| SUBSTRUCTURE: 100%  |  |
|---------------------|--|
| SUPERSTRUCTURE: 40% |  |

Front View

Left View

Right View

Rear View

6<sup>th</sup> Floor – Block Work

11<sup>th</sup> Floor – Slab Reinforcement Work

11th Floor – Column Reinforcement Works

11th Floor – Shear Wall Concrete Work

11<sup>th</sup> Floor – Column Shuttering Work

12th Floor Slab Concrete Works