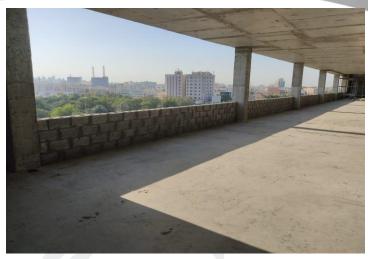

| SUBSTRUCTURE: 100%  |  |
|---------------------|--|
| SUPERSTRUCTURE: 40% |  |

Front View

Left View

Right View

Rear View

6<sup>th</sup> Floor – Block Work

11<sup>th</sup> Floor – Slab Reinforcement Work

11th Floor – Column Reinforcement Works