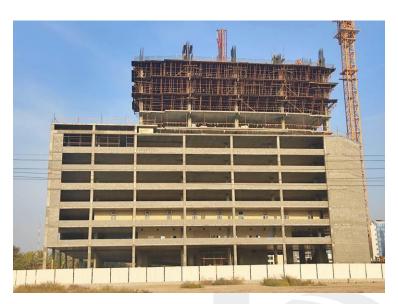

| SUBSTRUCTURE: 100%  |  |
|---------------------|--|
| SUPERSTRUCTURE: 40% |  |

Front View

Left View

Right View

Rear View

6<sup>th</sup> Floor – Block Work

11<sup>th</sup> Floor – Slab Reinforcement Work

11th Floor – Column Reinforcement Works