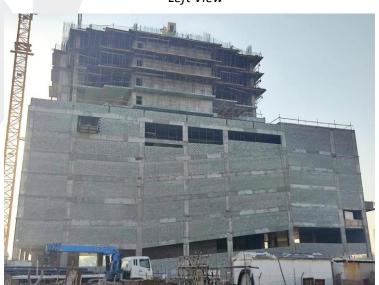

| SUBSTRUCTURE: 100%  |  |
|---------------------|--|
| SUPERSTRUCTURE: 40% |  |

Front View

Left View

Right View

Rear View

6<sup>th</sup> Floor – Block Work

11<sup>th</sup> Floor – Slab Reinforcement Work

11th Floor – Column Reinforcement Works