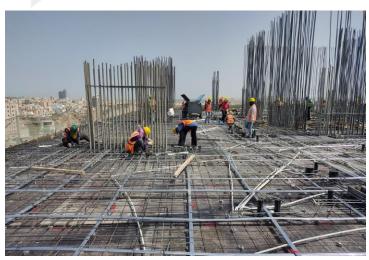

| SUBSTRUCTURE: 100%  |  |
|---------------------|--|
| SUPERSTRUCTURE: 40% |  |

Front View

Left View

Right View

Rear View

6<sup>th</sup> Floor – Block Work

11<sup>th</sup> Floor – Slab Reinforcement Work

11th Floor – Column Reinforcement Works