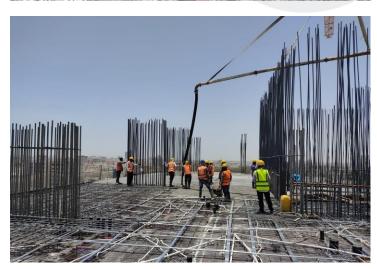

| SUBSTRUCTURE: 100%  |  |
|---------------------|--|
| SUPERSTRUCTURE: 40% |  |

Front View

Left View

Right View

Rear View

6<sup>th</sup> Floor – Block Work

11<sup>th</sup> Floor – Slab Reinforcement Work

11th Floor – Column Reinforcement Works