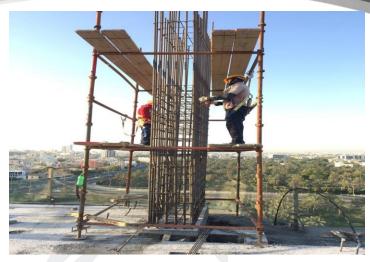

11th Floor – Shear Wall Concrete Work

11<sup>th</sup> Floor – Column Shuttering Work

12th Floor Slab Concrete Works