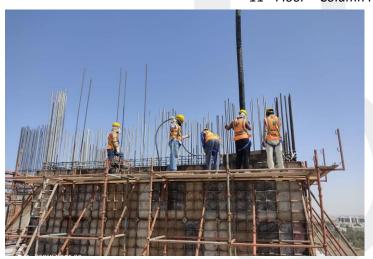

| SUBSTRUCTURE: 100%  |  |
|---------------------|--|
| SUPERSTRUCTURE: 40% |  |

Front View

Left View

Right View

Rear View

6<sup>th</sup> Floor – Block Work

11<sup>th</sup> Floor – Slab Reinforcement Work

11th Floor – Column Reinforcement Works

11th Floor – Shear Wall Concrete Work

11<sup>th</sup> Floor – Column Shuttering Work

12th Floor Slab Concrete Works