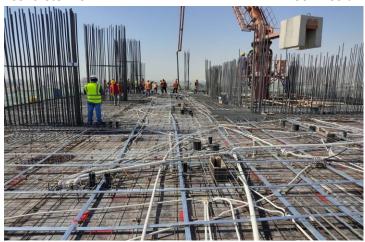

| SUBSTRUCTURE: 100%  |  |
|---------------------|--|
| SUPERSTRUCTURE: 40% |  |

Front View

Left View

Right View

Rear View

6<sup>th</sup> Floor – Block Work

11<sup>th</sup> Floor – Slab Reinforcement Work

11th Floor – Column Reinforcement Works

11th Floor – Shear Wall Concrete Work

11<sup>th</sup> Floor – Column Shuttering Work

12th Floor Slab Concrete Works