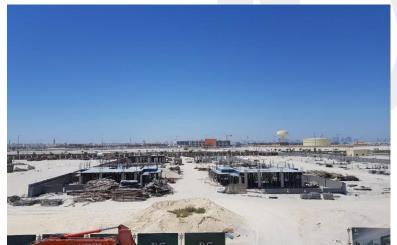

| 45%                          | In Progress |  |  |
| 3. Blinding for Grade Slab         | 11%                          | In Progress |  |  |
| 4. Rebar & Formwork for Grade Slab | 10%                          | In Progress |  |  |
| 5. Casting of Grade Slab           | 7.4%                         | In Progress |  |  |
| SUPER STRUCTURE                    |                              |             |  |  |
| Ground Floor                       |                              |             |  |  |
| 1. RCC for Column (GF)             | 7.4%                         | In Progress |  |  |
| First Floor                        |                              |             |  |  |
| Formwork for First Floor slab      | 1.8%                         | In Progress |  |  |

### On-site Photos:





Aerial View of Phase 2 Villas