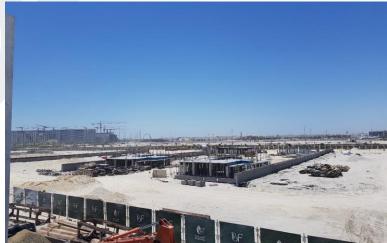

| 45%                          | In Progress |  |  |
| 3. Blinding for Grade Slab         | 11%                          | In Progress |  |  |
| 4. Rebar & Formwork for Grade Slab | 10%                          | In Progress |  |  |
| 5. Casting of Grade Slab           | 7.4%                         | In Progress |  |  |
| SUPER STRUCTURE                    |                              |             |  |  |
| Ground Floor                       |                              |             |  |  |
| 1. RCC for Column (GF)             | 7.4%                         | In Progress |  |  |
| First Floor                        |                              |             |  |  |
| Formwork for First Floor slab      | 1.8%                         | In Progress |  |  |

### On-site Photos:





Aerial View of Phase 2 Villas