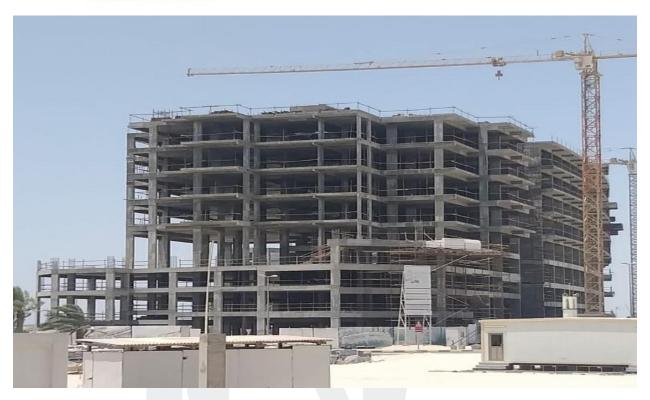

100%                         | Completed   |  |
| c. 5th Floor - 3rd Typical                         | 100%                         | Completed   |  |
| d. 6 <sup>th</sup> Floor - 4 <sup>th</sup> Typical | 100%                         | Completed   |  |
| 4. Zone 6                                          |                              |             |  |
| a. 3 <sup>rd</sup> Floor - 1 <sup>st</sup> Typical | 100%                         | Completed   |  |
| b. 4 <sup>th</sup> Floor - 2 <sup>nd</sup> Typical | 100%                         | Completed   |  |
| c. 5 <sup>th</sup> Floor - 3 <sup>rd</sup> Typical | 100%                         | Completed   |  |
| d. 6th Floor - 4th Typical                         | 100%                         | Completed   |  |





## On-site photos:











Elevations