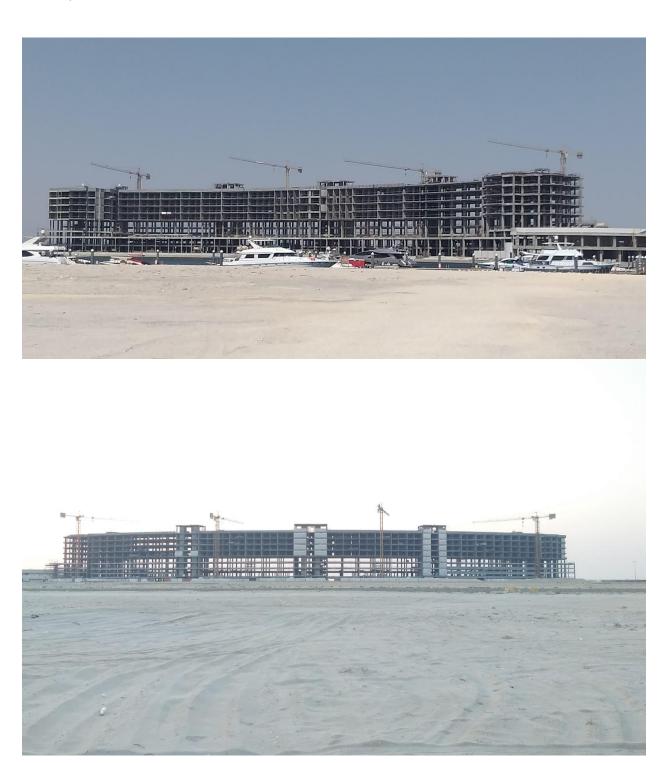

cal | 100%                         | Completed   |  |
| c. 5th Floor - 3rd Typical                         | 100%                         | Completed   |  |
| d. 6 <sup>th</sup> Floor - 4 <sup>th</sup> Typical | 100%                         | Completed   |  |
| 4. Zone 6                                          |                              |             |  |
| a. 3 <sup>rd</sup> Floor - 1 <sup>st</sup> Typical | 100%                         | Completed   |  |
| b. 4 <sup>th</sup> Floor - 2 <sup>nd</sup> Typical | 100%                         | Completed   |  |
| c. 5 <sup>th</sup> Floor - 3 <sup>rd</sup> Typical | 100%                         | Completed   |  |
| d. 6th Floor - 4th Typical                         | 100%                         | Completed   |  |





## On-site photos:











Elevations