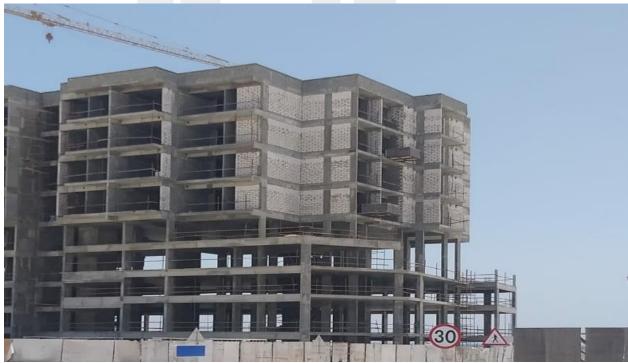

0%                         | Completed   |  |
| c. 5th Floor - 3rd Typical                         | 100%                         | Completed   |  |
| d. 6 <sup>th</sup> Floor - 4 <sup>th</sup> Typical | 100%                         | Completed   |  |
| 4. Zone 6                                          |                              |             |  |
| a. 3 <sup>rd</sup> Floor - 1 <sup>st</sup> Typical | 100%                         | Completed   |  |
| b. 4 <sup>th</sup> Floor - 2 <sup>nd</sup> Typical | 100%                         | Completed   |  |
| c. 5 <sup>th</sup> Floor - 3 <sup>rd</sup> Typical | 100%                         | Completed   |  |
| d. 6th Floor - 4th Typical                         | 100%                         | Completed   |  |





## On-site photos:











Elevations