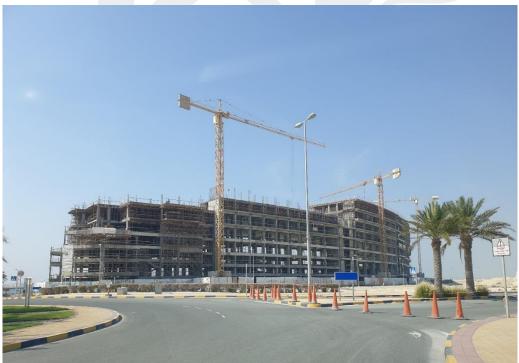

Elevations

Zone 3 – Roof Slab Concrete

Zone 2 – 5<sup>th</sup> Floor Works

Zone 1 – 4<sup>th</sup> Floor Works