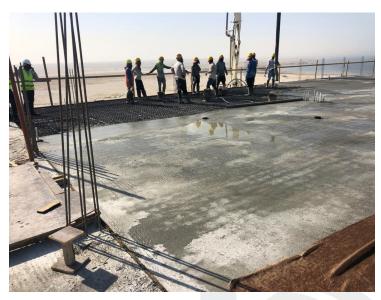

Elevations

Zone 3 – Roof Slab Concrete

Zone 2 – 5<sup>th</sup> Floor Works

Zone 1 – 4<sup>th</sup> Floor Works