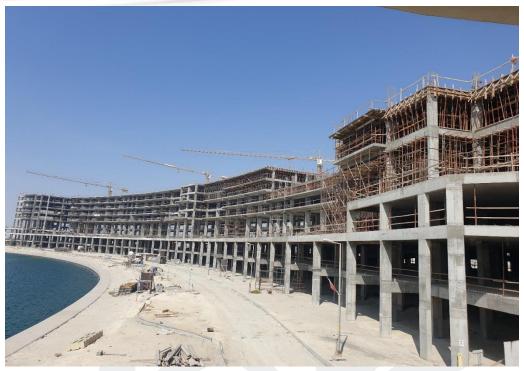

Elevations

Zone 3 – Roof Slab Concrete

Zone 2 – 5<sup>th</sup> Floor Works

Zone 1 – 4<sup>th</sup> Floor Works