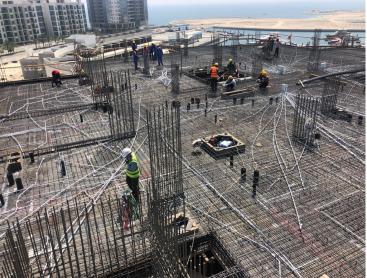

| DESCRIPTION                                                             | PERCENTAGE (%) OF COMPLETION | REMARKS     |  |  |
|-------------------------------------------------------------------------|------------------------------|-------------|--|--|
| A. MOBILIZATION AND PRELIMINARIES                                       | 90%                          | In Progress |  |  |
| B. SUBSTRUCTURE WORKS                                                   | 100%                         | Completed   |  |  |
| C. SUPER STRUCTURE WORKS                                                |                              |             |  |  |
| C.1 CONCRETE WORKS                                                      |                              |             |  |  |
| 1. Zone 3 to Zone 6                                                     |                              |             |  |  |
| a. Ground to Roof Floors Concrete Works                                 | 100%                         | Completed   |  |  |
| 2. Zone 2                                                               |                              |             |  |  |
| a. Ground to 4 <sup>th</sup> Floor Concrete Works                       | 100%                         | Completed   |  |  |
| b. 4th Floor Columns and Walls Concrete Works                           | 100%                         | Completed   |  |  |
| c. 5th Floor Slab and Beams Shuttering Works                            | 50%                          | In Progress |  |  |
| 3. Zone 1                                                               | A                            |             |  |  |
| a. Ground to Mezzanine Floor Concrete Works                             | 100%                         | Completed   |  |  |
| b. 3rd Floor Columns and Walls Concrete                                 | 100%                         | Completed   |  |  |
| c. 4th Floor Slab and Beams Shuttering and Steel<br>Reinforcement Works | 75%                          | In Progress |  |  |
| C.2 BLOCK WORK – EXTERNAL & INTERNAL BLOCKS                             |                              |             |  |  |
| 1. Zone 4                                                               |                              |             |  |  |
| a. 3 <sup>rd</sup> Floor to 1 <sup>st</sup> Typical                     | 50%                          | In Progress |  |  |
| 2. Zone 5                                                               |                              |             |  |  |
| a. 3 <sup>rd</sup> Floor to 1 <sup>st</sup> Typical                     | 50%                          | In Progress |  |  |
| b. 4 <sup>th</sup> Floor to 2 <sup>nd</sup> Typical                     | 50%                          | In Progress |  |  |
| c. 5 <sup>th</sup> Floor to 3 <sup>rd</sup> Typical                     | 50%                          | In Progress |  |  |
| 3. Zone 6                                                               |                              |             |  |  |
| a. 3 <sup>rd</sup> Floor to 1 <sup>st</sup> Typical                     | 50%                          | In Progress |  |  |
| b. 4 <sup>th</sup> Floor to 2 <sup>nd</sup> Typical                     | 50%                          | In Progress |  |  |
| c. 5 <sup>th</sup> Floor to 3 <sup>rd</sup> Typical                     | 40%                          | In Progress |  |  |

Elevations

Zone 3 – Roof Slab Concrete

Zone 2 – 5<sup>th</sup> Floor Works

Zone 1 – 4<sup>th</sup> Floor Works