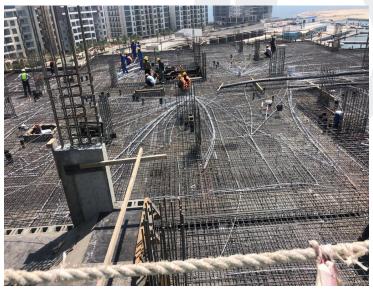

| DESCRIPTION                                                             | PERCENTAGE (%) OF COMPLETION | REMARKS     |  |  |
|-------------------------------------------------------------------------|------------------------------|-------------|--|--|
| A. MOBILIZATION AND PRELIMINARIES                                       | 90%                          | In Progress |  |  |
| B. SUBSTRUCTURE WORKS                                                   | 100%                         | Completed   |  |  |
| C. SUPER STRUCTURE WORKS                                                |                              |             |  |  |
| C.1 CONCRETE WORKS                                                      |                              |             |  |  |
| 1. Zone 3 to Zone 6                                                     |                              |             |  |  |
| a. Ground to Roof Floors Concrete Works                                 | 100%                         | Completed   |  |  |
| 2. Zone 2                                                               |                              |             |  |  |
| a. Ground to 4 <sup>th</sup> Floor Concrete Works                       | 100%                         | Completed   |  |  |
| b. 4th Floor Columns and Walls Concrete Works                           | 100%                         | Completed   |  |  |
| c. 5th Floor Slab and Beams Shuttering Works                            | 50%                          | In Progress |  |  |
| 3. Zone 1                                                               | A                            |             |  |  |
| a. Ground to Mezzanine Floor Concrete Works                             | 100%                         | Completed   |  |  |
| b. 3rd Floor Columns and Walls Concrete                                 | 100%                         | Completed   |  |  |
| c. 4th Floor Slab and Beams Shuttering and Steel<br>Reinforcement Works | 75%                          | In Progress |  |  |
| C.2 BLOCK WORK – EXTERNAL & INTERNAL BLOCKS                             |                              |             |  |  |
| 1. Zone 4                                                               |                              |             |  |  |
| a. 3 <sup>rd</sup> Floor to 1 <sup>st</sup> Typical                     | 50%                          | In Progress |  |  |
| 2. Zone 5                                                               |                              |             |  |  |
| a. 3 <sup>rd</sup> Floor to 1 <sup>st</sup> Typical                     | 50%                          | In Progress |  |  |
| b. 4 <sup>th</sup> Floor to 2 <sup>nd</sup> Typical                     | 50%                          | In Progress |  |  |
| c. 5 <sup>th</sup> Floor to 3 <sup>rd</sup> Typical                     | 50%                          | In Progress |  |  |
| 3. Zone 6                                                               |                              |             |  |  |
| a. 3 <sup>rd</sup> Floor to 1 <sup>st</sup> Typical                     | 50%                          | In Progress |  |  |
| b. 4 <sup>th</sup> Floor to 2 <sup>nd</sup> Typical                     | 50%                          | In Progress |  |  |
| c. 5 <sup>th</sup> Floor to 3 <sup>rd</sup> Typical                     | 40%                          | In Progress |  |  |

Elevations

Zone 3 – Roof Slab Concrete

Zone 2 – 5<sup>th</sup> Floor Works

Zone 1 – 4<sup>th</sup> Floor Works