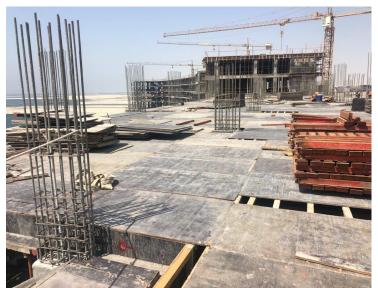

Elevations

Zone 3 – Roof Slab Concrete

Zone 2 – 5<sup>th</sup> Floor Works

Zone 1 – 4<sup>th</sup> Floor Works