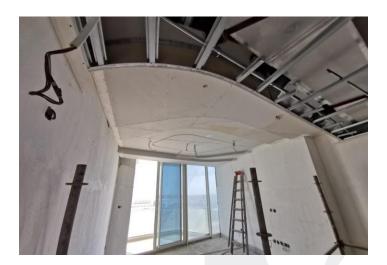

## On-site Photos:

Installation of Kitchen and Painting Works at Typical Floors

Painting Works at Typical Floors

Gypsum Ceiling Works at Typical Floors

Tile Works for Toilet Area at Typical Floors

Marble Works for Lift Lobby Area at Typical Floors