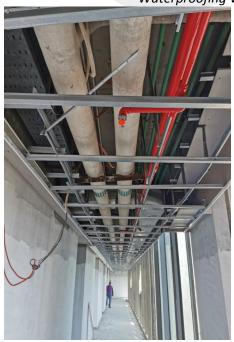

Marble Wall Cladding Works for Lift Lobby Area at Typical Floors

Waterproofing Works at Roof Floor

Installation of MEP Services at Typical Floors