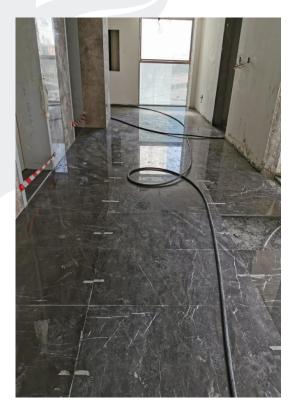

## On-site Photos:

Installation of Kitchen and Painting Works at Typical Floors

Painting Works at Typical Floors

Gypsum Ceiling Works at Typical Floors

Tile Works for Toilet Area at Typical Floors

Marble Works for Lift Lobby Area at Typical Floors