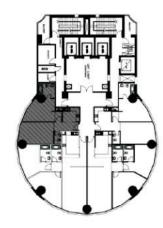

This luxury tower holds a total of five stories dedicated for car parking with a capacity of over 200 cars. Its ground floor houses the reception's desk and a showroom space, and the succeeding twenty five floors feature two 2-bedroom units and two 1-bedroom units per floor. The total area of the 2-bedroom units is 118 square meters each, while the 1-bedroom units span to about 71 square meters each. On the last three levels are the penthouses that have elegantly appointed interiors. Each penthouse spans a 390 square meters floor area, all affording breathtaking panoramic views of the city and the sea. Extra services and amenities are available exclusively for each penthouse units.