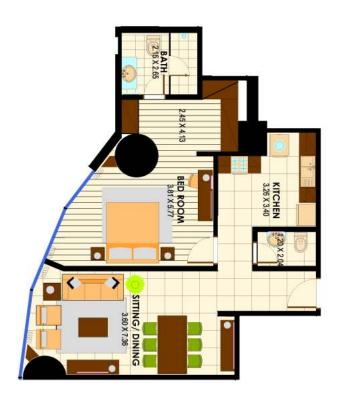

1 Bedroom Flat 01

88.49 sqm

1 Bedroom Flat 02

87.72sqm

2 Bedroom Flat 03

118sqm

2 Bedroom Flat 04 118sqm

This luxury tower holds a total of five stories dedicated for car parking with a capacity of over 200 cars. Its ground floor houses the reception's desk and a showroom space, and the succeeding twenty five floors feature two 2-bedroom units and two 1-bedroom units per floor. The total area of the 2-bedroom units is 118 square meters each, while the 1-bedroom units span to about 71 square meters each. On the last three levels are the penthouses that have elegantly appointed interiors. Each penthouse spans a 390 square meters floor area, all affording breathtaking panoramic views of the city and the sea. Extra services and amenities are available exclusively for each penthouse units.