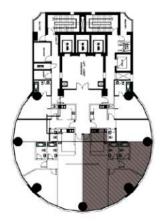

This luxury tower holds a total of five stories dedicated for car parking with a capacity of over 200 cars. Its ground floor houses the reception's desk and a showroom space, and the succeeding twenty five floors feature two 2-bedroom units and two 1-bedroom units per floor. The total area of the 2-bedroom units is 118 square meters each, while the 1-bedroom units span to about 71 square meters each. On the last three levels are the penthouses that have elegantly appointed interiors. Each penthouse spans a 390 square meters floor area, all affording breathtaking panoramic views of the city and the sea. Extra services and amenities are available exclusively for each penthouse units.