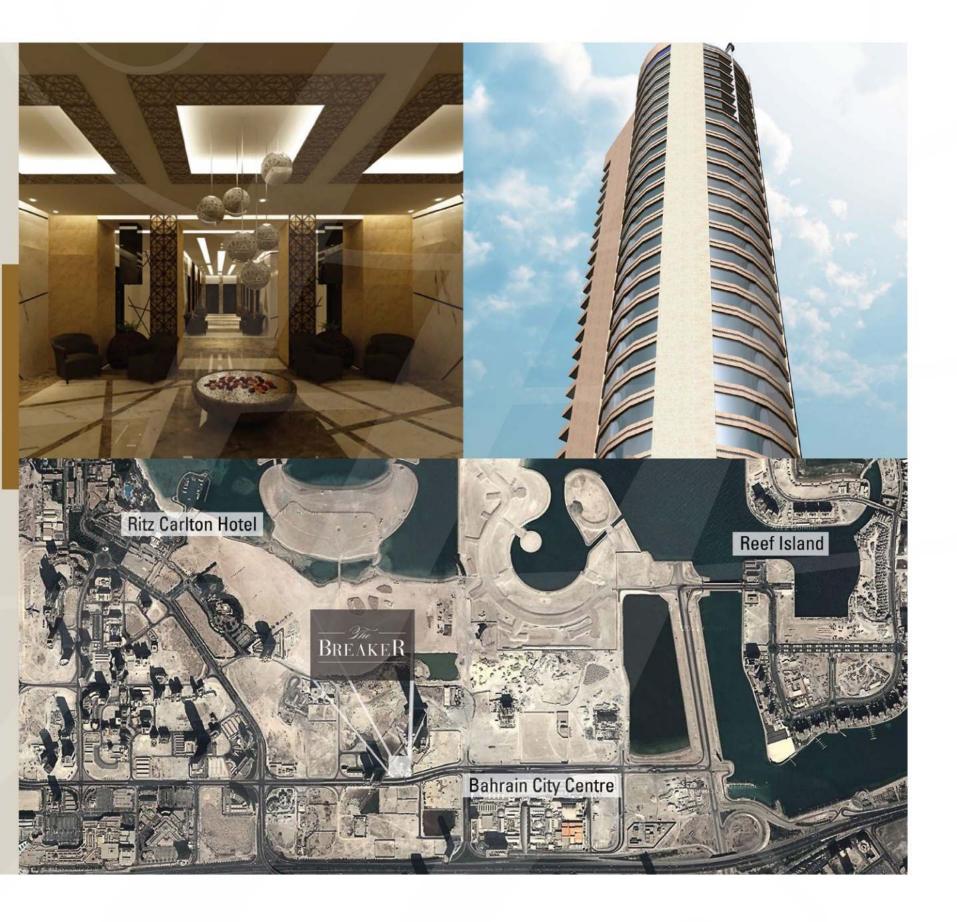

Located in the heart of Seef, one of Bahrain's prime business districts, The Breaker' offers an ultimate style in luxury living. It is strategically placed adjacent to major shopping malls such as the Bahrain City Centre, Seef Mall, and A'Ali Mall. Surrounding the project are business areas that cradle reputable banks such as the Ahli United Bank, HSBC, and Citibank; famous retail shops, clinics, hospitals, and schools. Bahrain's main telecommunication service providers such as Viva and Zain, house their general headquarters in Seef district as well. The project is only minutes away from the Manama Old Souq, Bahrain International Airport, and King Fahd Bridge.

This luxury tower holds a total of five stories dedicated for car parking with a capacity of over 200 cars. Its ground floor houses the reception's desk and a showroom space, and the succeeding twenty five floors feature two 2-bedroom units and two 1-bedroom units per floor. The total area of the 2-bedroom units is 118 square meters each, while the 1-bedroom units span to about 71 square meters each. On the last three levels are the penthouses that have elegantly appointed interiors. Each penthouse spans a 390 square meters floor area, all affording breathtaking panoramic views of the city and the sea. Extra services and amenities are available exclusively for each penthouse units.

The top most floor holds some of the tower's recreational facilities such as a health club for both men and women, and a common swimming pool. Other amenities and facilities include 24 hour security service, and a concierge desk available to accommodate any of the tenants requests.