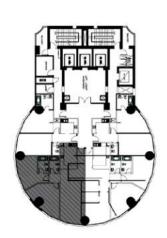

This luxury tower holds a total of five stories dedicated for car parking with a capacity of over 200 cars. Its ground floor houses the reception's desk and a showroom space, and the succeeding twenty five floors feature two 2-bedroom units and two 1-bedroom units per floor. The total area of the 2-bedroom units is 118 square meters each, while the 1-bedroom units span to about 71 square meters each. On the last three levels are the penthouses that have elegantly appointed interiors. Each penthouse spans a 390 square meters floor area, all affording breathtaking panoramic views of the city and the sea. Extra services and amenities are available exclusively for each penthouse units.