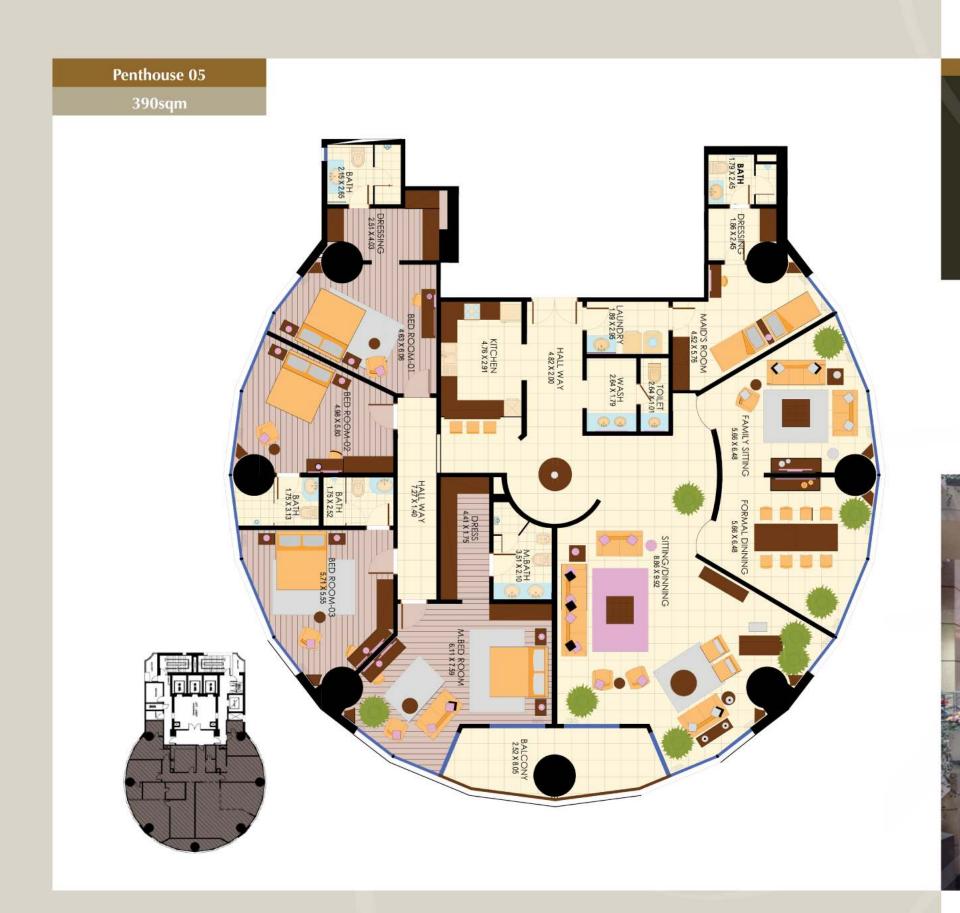

This luxury tower holds a total of five stories dedicated for car parking with a capacity of over 200 cars. Its ground floor houses the reception's desk and a showroom space, and the succeeding twenty five floors feature two 2-bedroom units and two 1-bedroom units per floor. The total area of the 2-bedroom units is 118 square meters each, while the 1-bedroom units span to about 71 square meters each. On the last three levels are the penthouses that have elegantly appointed interiors. Each penthouse spans a 390 square meters floor area, all affording breathtaking panoramic views of the city and the sea. Extra services and amenities are available exclusively for each penthouse units.