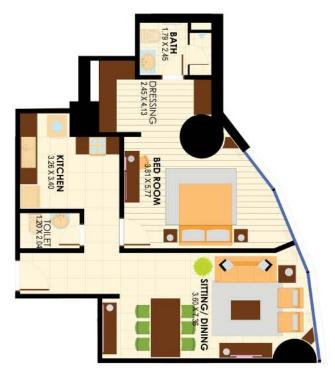

1 Bedroom Flat 01

88.49 sqm

1 Bedroom Flat 02

87.72sqm

2 Bedroom Flat 03

118sqm

2 Bedroom Flat 04 118sqm

This luxury tower holds a total of five stories dedicated for car parking with a capacity of over 200 cars. Its ground floor houses the reception's desk and a showroom space, and the succeeding twenty five floors feature two 2-bedroom units and two 1-bedroom units per floor. The total area of the 2-bedroom units is 118 square meters each, while the 1-bedroom units span to about 71 square meters each. On the last three levels are the penthouses that have elegantly appointed interiors. Each penthouse spans a 390 square meters floor area, all affording breathtaking panoramic views of the city and the sea. Extra services and amenities are available exclusively for each penthouse units.