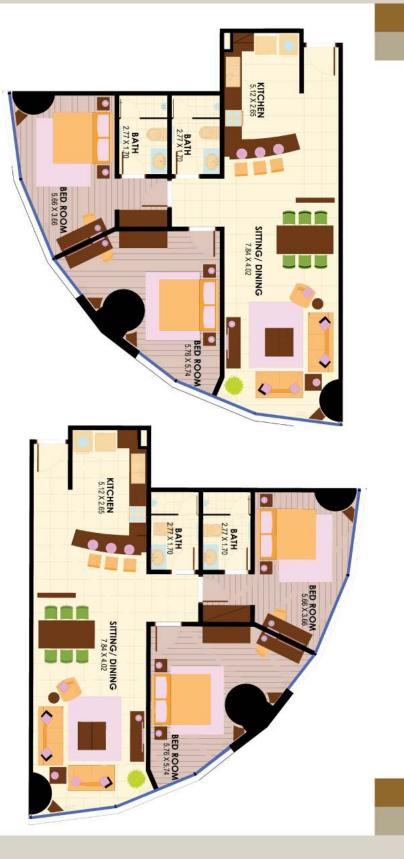

This luxury tower holds a total of five stories dedicated for car parking with a capacity of over 200 cars. Its ground floor houses the reception's desk and a showroom space, and the succeeding twenty five floors feature two 2-bedroom units and two 1-bedroom units per floor. The total area of the 2-bedroom units is 118 square meters each, while the 1-bedroom units span to about 71 square meters each. On the last three levels are the penthouses that have elegantly appointed interiors. Each penthouse spans a 390 square meters floor area, all affording breathtaking panoramic views of the city and the sea. Extra services and amenities are available exclusively for each penthouse units.