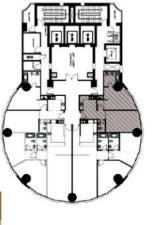

This luxury tower holds a total of five stories dedicated for car parking with a capacity of over 200 cars. Its ground floor houses the reception's desk and a showroom space, and the succeeding twenty five floors feature two 2-bedroom units and two 1-bedroom units per floor. The total area of the 2-bedroom units is 118 square meters each, while the 1-bedroom units span to about 71 square meters each. On the last three levels are the penthouses that have elegantly appointed interiors. Each penthouse spans a 390 square meters floor area, all affording breathtaking panoramic views of the city and the sea. Extra services and amenities are available exclusively for each penthouse units.