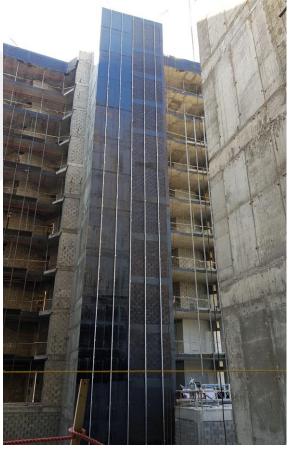

#### On-site photos:

Installation of Aluminum Works (Brakets, Mullion, Rockwool, ACP Cladding and Glass and Application of Bitumen Paint)

#### Zone A and A1

Installation of Aluminum Works (Brakets, Mullion, Rockwool, ACP Cladding and Glass and Application of Bitumen Paint)

Plastering Works at Typical Floors

Installation of Garbage Chute at Typical Floors