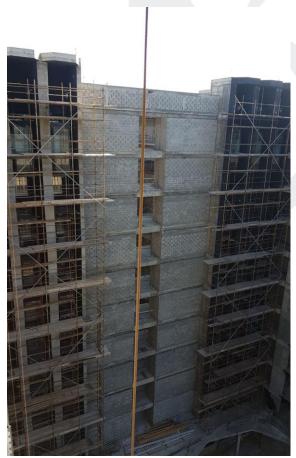

#### On-site photos:

Installation of Aluminum Works (Brakets, Mullion, Rockwool, ACP Cladding and Glass and Application of Bitumen Paint)

#### Zone A and A1

Installation of Aluminum Works (Brakets, Mullion, Rockwool, ACP Cladding and Glass and Application of Bitumen Paint)

Plastering Works at Typical Floors

Installation of Garbage Chute at Typical Floors