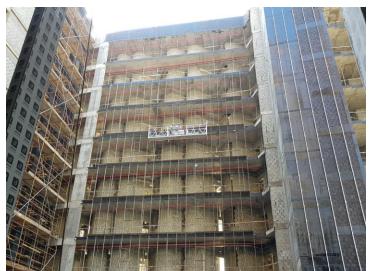

#### Zone A and A1

Installation of Aluminum Works (Brakets, Mullion, Rockwool, ACP Cladding and Glass and Application of Bitumen Paint)

Plastering Works at Typical Floors

Installation of Garbage Chute at Typical Floors

Plastering works for staircase at typical floors