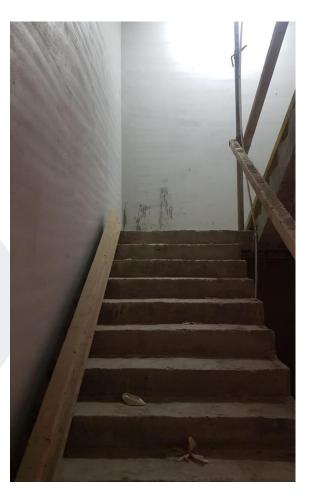

| 16% | In Progress |
| h. 5 <sup>th</sup> Floor                          | 15% | In Progress |
| i. 6 <sup>th</sup> Floor to 8 <sup>th</sup> Floor | 11% | In Progress |
| j. 9 <sup>th</sup> Floor                          | 10% | In Progress |
| k. 10 <sup>th</sup> Floor                         | 12% | In Progress |
| l. Roof Floor                                     | 2%  | In Progress |

#### On-site photos:





Installation of Aluminum Works (Brakets, Mullion, Rockwool, ACP Cladding and Glass and Application of Bitumen Paint)





#### Zone A and A1





Installation of Aluminum Works (Brakets, Mullion, Rockwool, ACP Cladding and Glass and Application of Bitumen Paint)





Plastering Works at Typical Floors







Installation of Garbage Chute at Typical Floors



Plastering works for staircase at typical floors