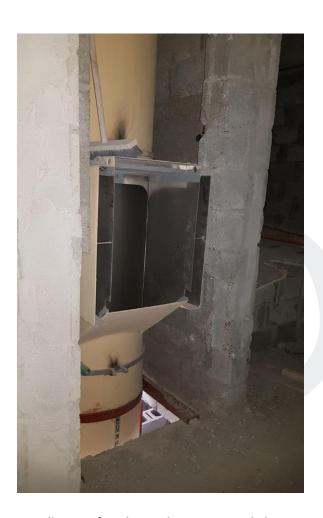

#### Zone A and A1

Installation of Aluminum Works (Brakets, Mullion, Rockwool, ACP Cladding and Glass and Application of Bitumen Paint)

Plastering Works at Typical Floors

Installation of Garbage Chute at Typical Floors