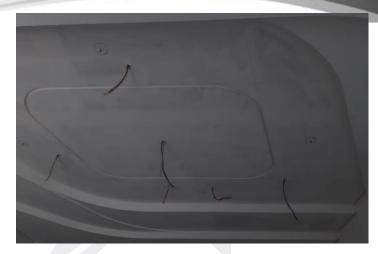

## On-site Photos:

Gypsum Ceiling and Painting Works at typical floors

Gypsum Ceiling Painting Works at Typical Floors

Installation of MEP Services at Typical Floors

MEP Services Marking Works at Typical Floors