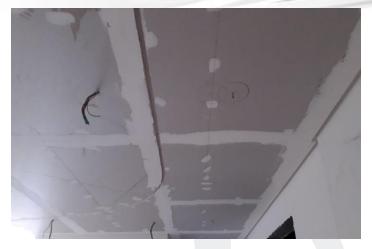

## On-site Photos:

Gypsum Ceiling and Painting Works at typical floors

Gypsum Ceiling Painting Works at Typical Floors

Installation of MEP Services at Typical Floors

MEP Services Marking Works at Typical Floors