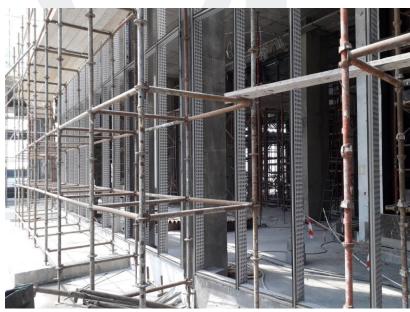

Installation of Aluminum Works (Brakets, Mullion, Rockwool ACP Cladding& Glass and Application of Bitumen Paint)