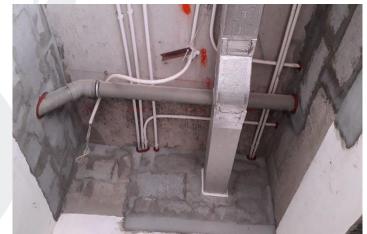

## On-site Photos:

Gypsum Ceiling and Painting Works at typical floors

Gypsum Ceiling Painting Works at Typical Floors

Installation of MEP Services at Typical Floors

MEP Services Marking Works at Typical Floors