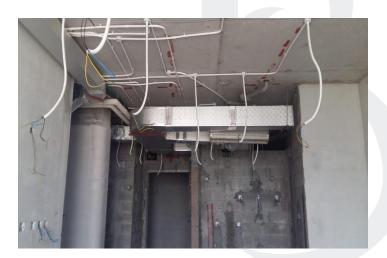

## On-site Photos:

Gypsum Ceiling and Painting Works at typical floors

Gypsum Ceiling Painting Works at Typical Floors

Installation of MEP Services at Typical Floors

MEP Services Marking Works at Typical Floors