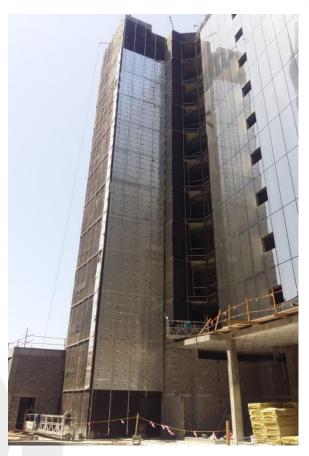

Installation of Aluminum Works (Brakets, Mullion, Rockwool ACP Cladding& Glass and Application of Bitumen Paint)