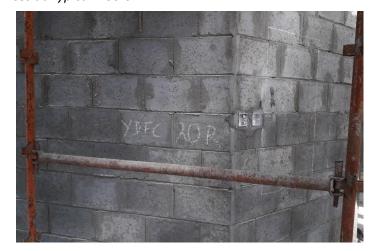

## On-site Photos:

Gypsum Ceiling and Painting Works at typical floors

Gypsum Ceiling Painting Works at Typical Floors

Installation of MEP Services at Typical Floors

MEP Services Marking Works at Typical Floors