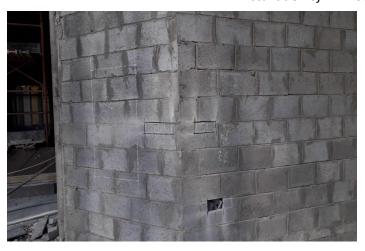

## On-site Photos:

Gypsum Ceiling and Painting Works at typical floors

Gypsum Ceiling Painting Works at Typical Floors

Installation of MEP Services at Typical Floors

MEP Services Marking Works at Typical Floors