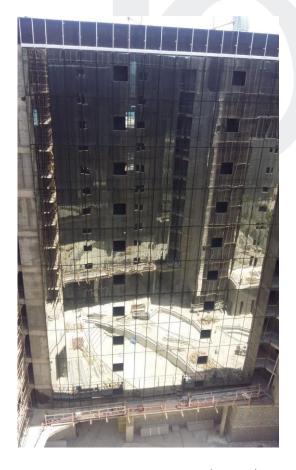

## On-site Photos:

Gypsum Ceiling and Painting Works at typical floors

Gypsum Ceiling Painting Works at Typical Floors

Installation of MEP Services at Typical Floors

MEP Services Marking Works at Typical Floors

Installation of Aluminum Works (Brakets, Mullion, Rockwool ACP Cladding& Glass and Application of Bitumen Paint)