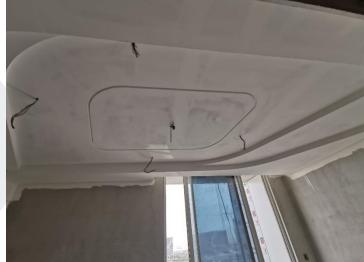

#### On-site Photos:

Gypsum Ceiling Works at Typical Floors

Application of Paint at Typical Floors

Plastering Works for Corridor Area at Typical Floors

Tile Works for Toilet at Typical Floor