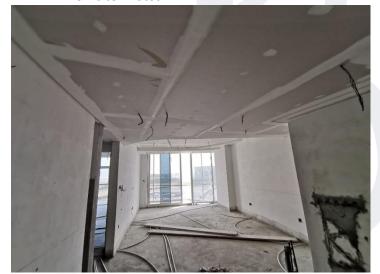

#### On-site Photos:

Gypsum Ceiling Works at Typical Floors

Application of Paint at Typical Floors

Plastering Works for Corridor Area at Typical Floors

Tile Works for Toilet at Typical Floor