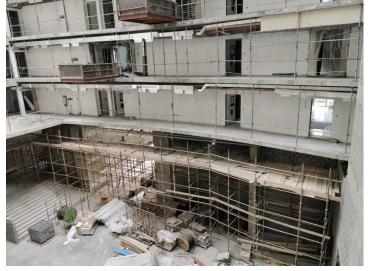

#### On-site Photos:

Gypsum Ceiling Works at Typical Floors

Application of Paint at Typical Floors

Plastering Works for Corridor Area at Typical Floors

Tile Works for Toilet at Typical Floor