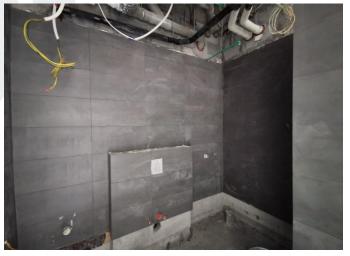

#### On-site Photos:

Gypsum Ceiling Works at Typical Floors

Application of Paint at Typical Floors

Plastering Works for Corridor Area at Typical Floors

Tile Works for Toilet at Typical Floor