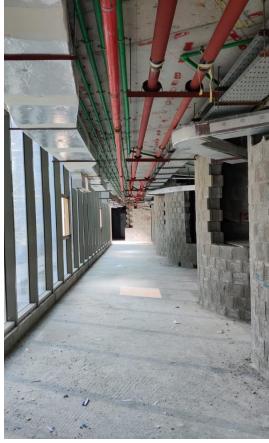

## On-site photos:

Installation of Aluminum Works (Brakets, Mullion, Rockwool, ACP Cladding and Glass and Application of Bitumen Paint)

Installation of MEP Services at Typical Floors