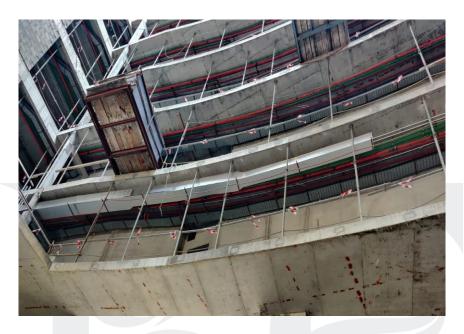

## On-site photos:

Installation of Aluminum Works (Brakets, Mullion, Rockwool, ACP Cladding and Glass and Application of Bitumen Paint)

Installation of MEP Services at Typical Floors