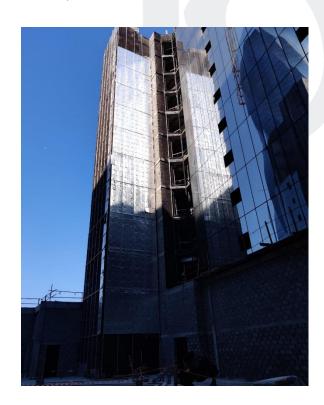

## On-site photos:

Installation of Aluminum Works (Brakets, Mullion, Rockwool, ACP Cladding and Glass and Application of Bitumen Paint)

Installation of MEP Services at Typical Floors