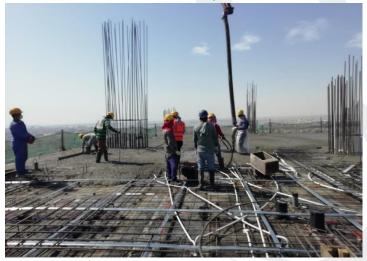

## Somewhere

35<sup>th</sup> Floor – Steel Work for Slab

21st Floor – Block Work

34<sup>th</sup> Floor – Concrete Work for Slab

34<sup>th</sup> Floor – Concrete Work for Shear Wall

34th Floor – Steel Work for Column