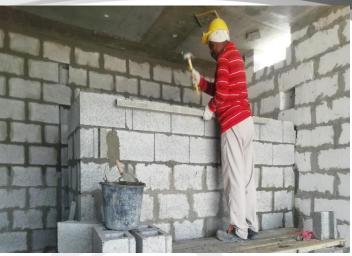

## Somewhere

35<sup>th</sup> Floor – Steel Work for Slab

21st Floor – Block Work

34<sup>th</sup> Floor – Concrete Work for Slab

34<sup>th</sup> Floor – Concrete Work for Shear Wall

34th Floor – Steel Work for Column