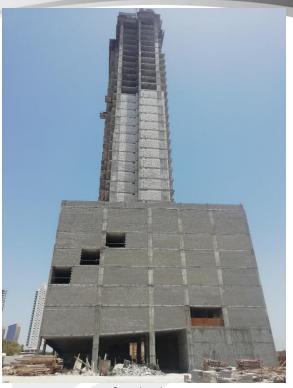

SUBSTRUCTURE: 100%
SUPERSTRUCTURE: 78%

Front Elevation

Right Side Elevation

Left Side Elevation

Rear Elevation