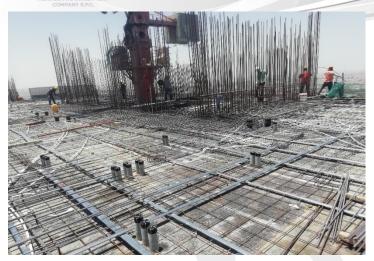

## Somewhere

35<sup>th</sup> Floor – Steel Work for Slab

21st Floor – Block Work

34<sup>th</sup> Floor – Concrete Work for Slab

34<sup>th</sup> Floor – Concrete Work for Shear Wall

34th Floor – Steel Work for Column