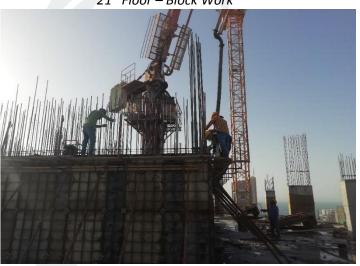

## Somewhere

35<sup>th</sup> Floor – Steel Work for Slab

21st Floor – Block Work

34<sup>th</sup> Floor – Concrete Work for Slab

34<sup>th</sup> Floor – Concrete Work for Shear Wall

34th Floor – Steel Work for Column