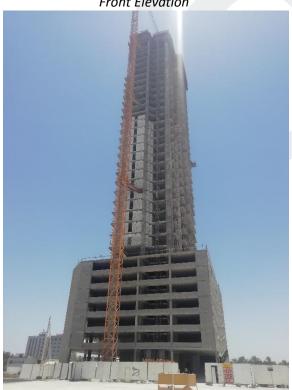

SUBSTRUCTURE: 100%
SUPERSTRUCTURE: 78%

Front Elevation

Right Side Elevation

Left Side Elevation

Rear Elevation