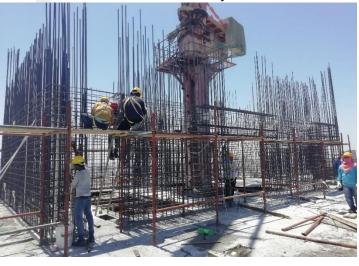

## Somewhere

35<sup>th</sup> Floor – Steel Work for Slab

21st Floor – Block Work

34<sup>th</sup> Floor – Concrete Work for Slab

34<sup>th</sup> Floor – Concrete Work for Shear Wall

34th Floor – Steel Work for Column