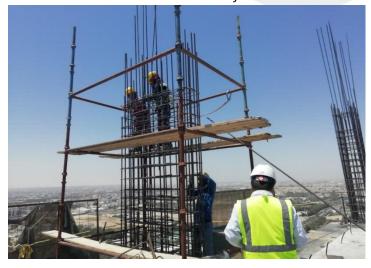

## Somewhere

35<sup>th</sup> Floor – Steel Work for Slab

21st Floor – Block Work

34<sup>th</sup> Floor – Concrete Work for Slab

34<sup>th</sup> Floor – Concrete Work for Shear Wall

34th Floor – Steel Work for Column

34<sup>th</sup> Floor – Steel Work for Shear Wall