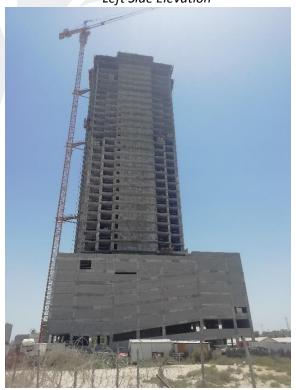

SUBSTRUCTURE: 100%
SUPERSTRUCTURE: 78%

Front Elevation

Right Side Elevation

Left Side Elevation

Rear Elevation