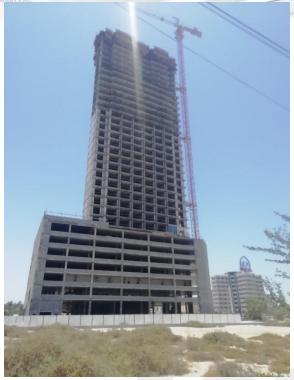

SUBSTRUCTURE: 100%
SUPERSTRUCTURE: 78%

Front Elevation

Right Side Elevation

Left Side Elevation

Rear Elevation