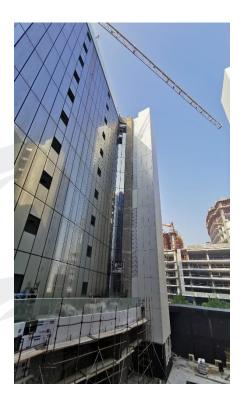

% | In Progress |
| c. Basement – 1                                   | 73% | In Progress |
| d. Ground Floor                                   | 77% | In Progress |
| e. 1 <sup>st</sup> Floor                          | 98% | In Progress |
| f. 2 <sup>nd</sup> Floor                          | 99% | In Progress |
| g. 3 <sup>rd</sup> Floor                          | 97% | In Progress |
| h. 4 <sup>th</sup> Floor to 7 <sup>th</sup> Floor | 91% | In Progress |
| i. 8th Floor                                      | 88% | In Progress |
| j. 9 <sup>th</sup> Floor                          | 91% | In Progress |
| k. 10 <sup>th</sup> Floor                         | 86% | In Progress |
| l. Roof Floor                                     | 52% | In Progress |



Rear View





## On-site Photos:







Installation of Aluminum Works (Brakets, Mullion, Rockwool ACP Cladding & Glass and Application of Bitumen Paint)





Gypsum Ceiling and Painting Works at Typical Floors









Gypsum Ceiling and Painting Works at Corridor Area (Typical Floor)