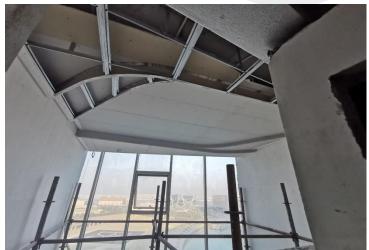

| 77% | In Progress |
| e. 1 <sup>st</sup> Floor                          | 98% | In Progress |
| f. 2 <sup>nd</sup> Floor                          | 99% | In Progress |
| g. 3 <sup>rd</sup> Floor                          | 97% | In Progress |
| h. 4 <sup>th</sup> Floor to 7 <sup>th</sup> Floor | 91% | In Progress |
| i. 8th Floor                                      | 88% | In Progress |
| j. 9 <sup>th</sup> Floor                          | 91% | In Progress |
| k. 10 <sup>th</sup> Floor                         | 86% | In Progress |
| l. Roof Floor                                     | 52% | In Progress |



Rear View





## On-site Photos:







Installation of Aluminum Works (Brakets, Mullion, Rockwool ACP Cladding & Glass and Application of Bitumen Paint)





Gypsum Ceiling and Painting Works at Typical Floors









Gypsum Ceiling and Painting Works at Corridor Area (Typical Floor)