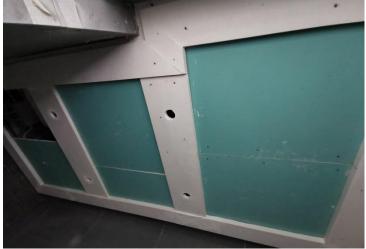

| 77% | In Progress |
| e. 1 <sup>st</sup> Floor                          | 98% | In Progress |
| f. 2 <sup>nd</sup> Floor                          | 99% | In Progress |
| g. 3 <sup>rd</sup> Floor                          | 97% | In Progress |
| h. 4 <sup>th</sup> Floor to 7 <sup>th</sup> Floor | 91% | In Progress |
| i. 8th Floor                                      | 88% | In Progress |
| j. 9 <sup>th</sup> Floor                          | 91% | In Progress |
| k. 10 <sup>th</sup> Floor                         | 86% | In Progress |
| l. Roof Floor                                     | 52% | In Progress |



Rear View





## On-site Photos:







Installation of Aluminum Works (Brakets, Mullion, Rockwool ACP Cladding & Glass and Application of Bitumen Paint)





Gypsum Ceiling and Painting Works at Typical Floors









Gypsum Ceiling and Painting Works at Corridor Area (Typical Floor)