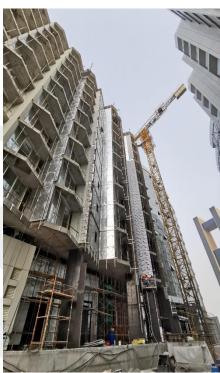

74% | In Progress |
| c. Basement – 1                                   | 73% | In Progress |
| d. Ground Floor                                   | 77% | In Progress |
| e. 1 <sup>st</sup> Floor                          | 98% | In Progress |
| f. 2 <sup>nd</sup> Floor                          | 99% | In Progress |
| g. 3 <sup>rd</sup> Floor                          | 97% | In Progress |
| h. 4 <sup>th</sup> Floor to 7 <sup>th</sup> Floor | 91% | In Progress |
| i. 8th Floor                                      | 88% | In Progress |
| j. 9 <sup>th</sup> Floor                          | 91% | In Progress |
| k. 10 <sup>th</sup> Floor                         | 86% | In Progress |
| l. Roof Floor                                     | 52% | In Progress |



Rear View





## On-site Photos:







Installation of Aluminum Works (Brakets, Mullion, Rockwool ACP Cladding & Glass and Application of Bitumen Paint)





Gypsum Ceiling and Painting Works at Typical Floors









Gypsum Ceiling and Painting Works at Corridor Area (Typical Floor)