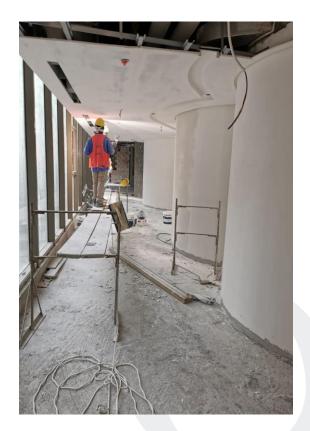

st</sup> Floor                          | 98% | In Progress |
| f. 2 <sup>nd</sup> Floor                          | 99% | In Progress |
| g. 3 <sup>rd</sup> Floor                          | 97% | In Progress |
| h. 4 <sup>th</sup> Floor to 7 <sup>th</sup> Floor | 91% | In Progress |
| i. 8th Floor                                      | 88% | In Progress |
| j. 9 <sup>th</sup> Floor                          | 91% | In Progress |
| k. 10 <sup>th</sup> Floor                         | 86% | In Progress |
| l. Roof Floor                                     | 52% | In Progress |



Rear View





## On-site Photos:







Installation of Aluminum Works (Brakets, Mullion, Rockwool ACP Cladding & Glass and Application of Bitumen Paint)





Gypsum Ceiling and Painting Works at Typical Floors









Gypsum Ceiling and Painting Works at Corridor Area (Typical Floor)