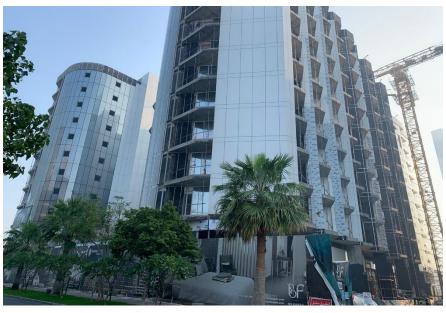

2                                   | 74% | In Progress |
| c. Basement – 1                                   | 73% | In Progress |
| d. Ground Floor                                   | 77% | In Progress |
| e. 1 <sup>st</sup> Floor                          | 98% | In Progress |
| f. 2 <sup>nd</sup> Floor                          | 99% | In Progress |
| g. 3 <sup>rd</sup> Floor                          | 97% | In Progress |
| h. 4 <sup>th</sup> Floor to 7 <sup>th</sup> Floor | 91% | In Progress |
| i. 8th Floor                                      | 88% | In Progress |
| j. 9 <sup>th</sup> Floor                          | 91% | In Progress |
| k. 10 <sup>th</sup> Floor                         | 86% | In Progress |
| l. Roof Floor                                     | 52% | In Progress |



Rear View





## On-site Photos:







Installation of Aluminum Works (Brakets, Mullion, Rockwool ACP Cladding & Glass and Application of Bitumen Paint)





Gypsum Ceiling and Painting Works at Typical Floors









Gypsum Ceiling and Painting Works at Corridor Area (Typical Floor)