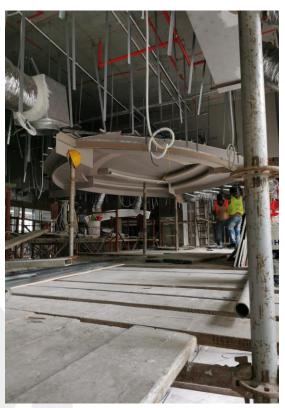

</sup> Floor                          | 98% | In Progress |
| f. 2 <sup>nd</sup> Floor                          | 99% | In Progress |
| g. 3 <sup>rd</sup> Floor                          | 97% | In Progress |
| h. 4 <sup>th</sup> Floor to 7 <sup>th</sup> Floor | 91% | In Progress |
| i. 8th Floor                                      | 88% | In Progress |
| j. 9 <sup>th</sup> Floor                          | 91% | In Progress |
| k. 10 <sup>th</sup> Floor                         | 86% | In Progress |
| l. Roof Floor                                     | 52% | In Progress |



Rear View





## On-site Photos:







Installation of Aluminum Works (Brakets, Mullion, Rockwool ACP Cladding & Glass and Application of Bitumen Paint)





Gypsum Ceiling and Painting Works at Typical Floors









Gypsum Ceiling and Painting Works at Corridor Area (Typical Floor)