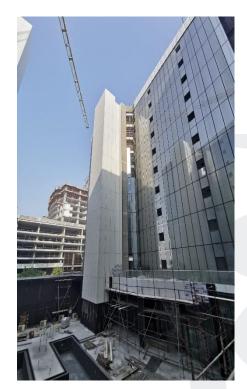

| 74% | In Progress |
| c. Basement – 1                                   | 73% | In Progress |
| d. Ground Floor                                   | 77% | In Progress |
| e. 1 <sup>st</sup> Floor                          | 98% | In Progress |
| f. 2 <sup>nd</sup> Floor                          | 99% | In Progress |
| g. 3 <sup>rd</sup> Floor                          | 97% | In Progress |
| h. 4 <sup>th</sup> Floor to 7 <sup>th</sup> Floor | 91% | In Progress |
| i. 8th Floor                                      | 88% | In Progress |
| j. 9 <sup>th</sup> Floor                          | 91% | In Progress |
| k. 10 <sup>th</sup> Floor                         | 86% | In Progress |
| l. Roof Floor                                     | 52% | In Progress |



Rear View





## On-site Photos:







Installation of Aluminum Works (Brakets, Mullion, Rockwool ACP Cladding & Glass and Application of Bitumen Paint)





Gypsum Ceiling and Painting Works at Typical Floors









Gypsum Ceiling and Painting Works at Corridor Area (Typical Floor)