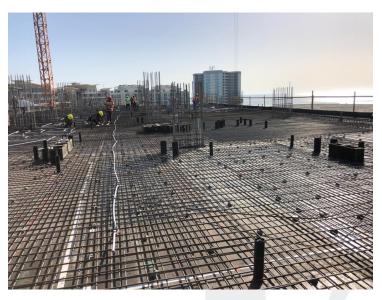

Elevations

Zone 3 5<sup>th</sup> Floor Columns Works

Zone 1 3<sup>rd</sup> Floor Slab Works