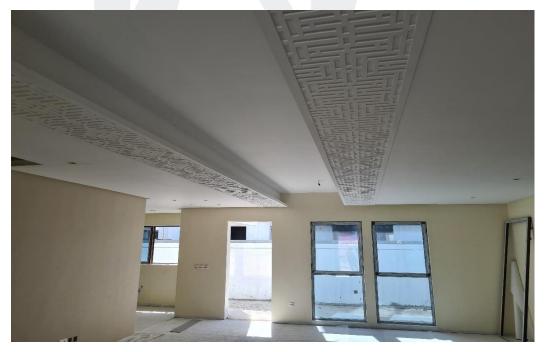

|
| External Plastering              | ·   | <u> </u>    |
| - Entire Villa                   | 80% | In Progress |
| Aluminium Works                  |     |             |
| - Ground Floor                   | 20% | In Progress |
| - 1 <sup>st</sup> Floor          | 20% | In Progress |
| - 2 <sup>nd</sup> Floor          | 20% | In Progress |
| External Painting                |     | -           |
| - Entire Villa (1st Coat)        | 8%  | In Progress |
| - Entire Villa (Primer)          | 72% | In Progress |

#### On-site Photos of Phase 1:



Aerial View Phase 1 Villas



Street View Phase 1 Villas









External Plastering Preparation works in progress







External Painting works in progress



Aluminum Windows Installation in progress





Internal Paint application in progress



Ceiling works in progress