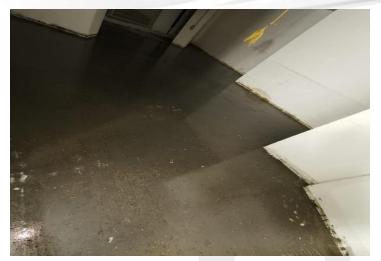

Water Leakage Test at Typical Floors

Waterproofing Works & Water Leakage Test for Terrace Area at 1st Floor

Waterproofing works for Balcony Area

Water proofing works at Typical Floors

Fixing of Tiles for Toilet Area at Typical Floors