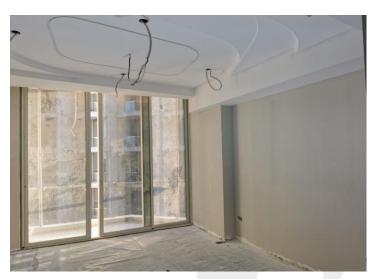

## On-site Photos:

Installation of Aluminum Works (Brakets, Mullion, Rockwool ACP Cladding & Glass and Application of Bitumen Paint)

Gypsum Ceiling and Painting Works at Typical Floors

Gypsum Ceiling and Painting Works at Corridor Area (Typical Floor)