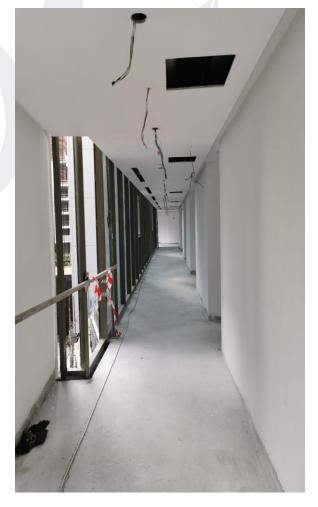

## On-site Photos:

Installation of Aluminum Works (Brakets, Mullion, Rockwool ACP Cladding & Glass and Application of Bitumen Paint)

Gypsum Ceiling and Painting Works at Typical Floors

Gypsum Ceiling and Painting Works at Corridor Area (Typical Floor)