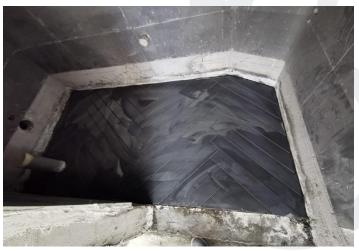

Water Leakage Test at Typical Floors

Waterproofing Works & Water Leakage Test for Terrace Area at 1st Floor

Waterproofing works for Balcony Area

Water proofing works at Typical Floors

Fixing of Tiles for Toilet Area at Typical Floors