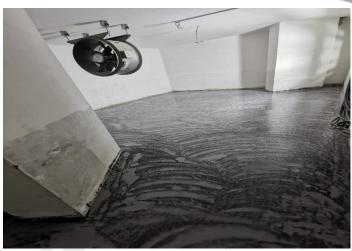

Water Leakage Test at Typical Floors

Waterproofing Works & Water Leakage Test for Terrace Area at 1st Floor

Waterproofing works for Balcony Area

Water proofing works at Typical Floors

Fixing of Tiles for Toilet Area at Typical Floors

Terrace Area at 1<sup>st</sup> Floor

Plastering works at Ground Floor

Service Area at Basement