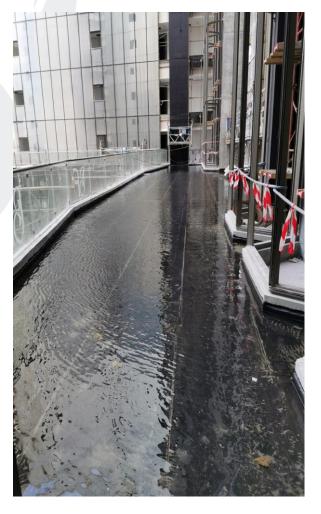

Water Leakage Test at Typical Floors

Waterproofing Works & Water Leakage Test for Terrace Area at 1st Floor

Waterproofing works for Balcony Area

Water proofing works at Typical Floors

Fixing of Tiles for Toilet Area at Typical Floors