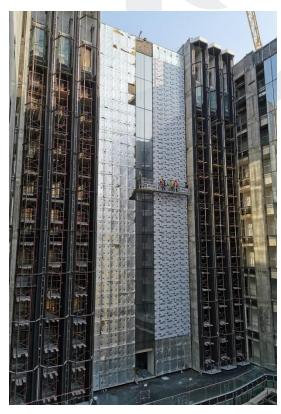

## On-site Photos:

Installation of Aluminum Works (Brakets, Mullion, Rockwool ACP Cladding & Glass and Application of Bitumen Paint)

Gypsum Ceiling and Painting Works at Typical Floors

Gypsum Ceiling and Painting Works at Corridor Area (Typical Floor)