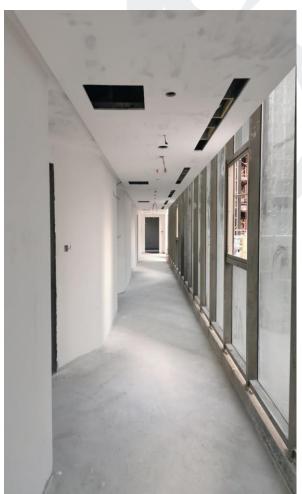

## On-site Photos:

Installation of Aluminum Works (Brakets, Mullion, Rockwool ACP Cladding & Glass and Application of Bitumen Paint)

Gypsum Ceiling and Painting Works at Typical Floors

Gypsum Ceiling and Painting Works at Corridor Area (Typical Floor)