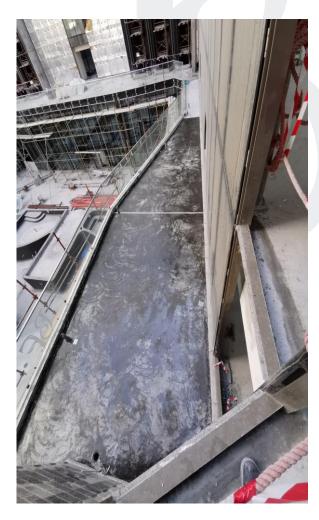

Water Leakage Test at Typical Floors

Waterproofing Works & Water Leakage Test for Terrace Area at 1st Floor

Waterproofing works for Balcony Area

Water proofing works at Typical Floors

Fixing of Tiles for Toilet Area at Typical Floors