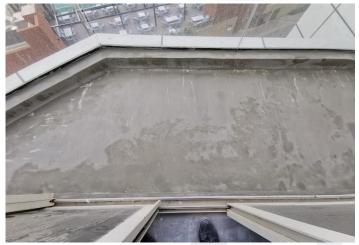

Water Leakage Test at Typical Floors

Waterproofing Works & Water Leakage Test for Terrace Area at 1st Floor

Waterproofing works for Balcony Area

Water proofing works at Typical Floors

Fixing of Tiles for Toilet Area at Typical Floors

Terrace Area at 1<sup>st</sup> Floor

Plastering works at Ground Floor

Service Area at Basement