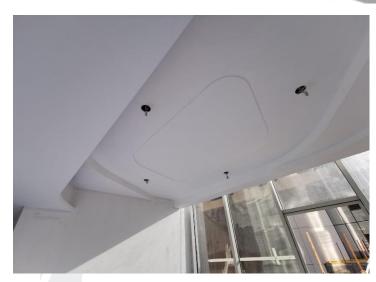

## On-site Photos:

Installation of Aluminum Works (Brakets, Mullion, Rockwool ACP Cladding & Glass and Application of Bitumen Paint)

Gypsum Ceiling and Painting Works at Typical Floors

Gypsum Ceiling and Painting Works at Corridor Area (Typical Floor)