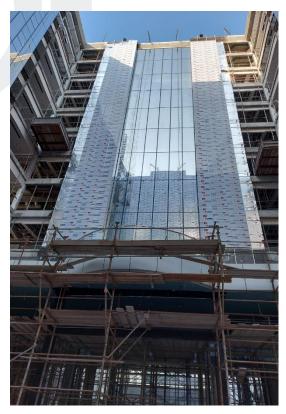

## On-site Photos:

Installation of Aluminum Works (Brakets, Mullion, Rockwool ACP Cladding & Glass and Application of Bitumen Paint)

Gypsum Ceiling and Painting Works at Typical Floors

Gypsum Ceiling and Painting Works at Corridor Area (Typical Floor)