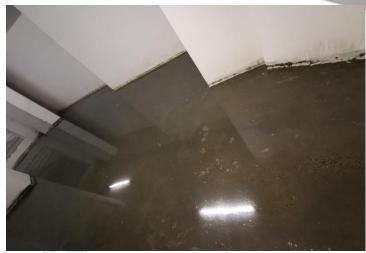

Water Leakage Test at Typical Floors

Waterproofing Works & Water Leakage Test for Terrace Area at 1st Floor

Waterproofing works for Balcony Area

Water proofing works at Typical Floors

Fixing of Tiles for Toilet Area at Typical Floors