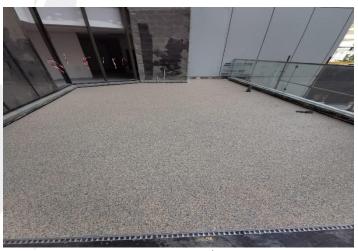

Water Leakage Test at Typical Floors

Waterproofing Works & Water Leakage Test for Terrace Area at 1st Floor

Waterproofing works for Balcony Area

Water proofing works at Typical Floors

Fixing of Tiles for Toilet Area at Typical Floors

Terrace Area at 1<sup>st</sup> Floor

Plastering works at Ground Floor

Service Area at Basement