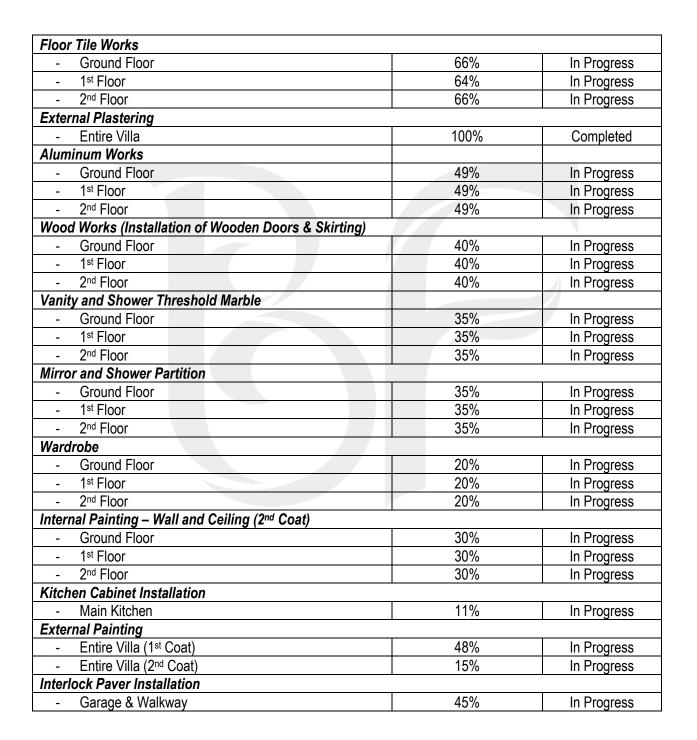

### PHASE 1 VILLAS

| DESCRIPTION                                                | PERCENTAGE (%)<br>OF COMPLETION | REMARKS                    |  |  |
|------------------------------------------------------------|---------------------------------|----------------------------|--|--|
| Phase 1 Villas – 88 Nos                                    |                                 |                            |  |  |
| SUB STRUCTURE                                              |                                 |                            |  |  |
| 1. Filling of Class-3 Material and compaction              | 100%                            | Completed                  |  |  |
| 2. Excavation for Grid beam and MEP services               | 100%                            | Completed                  |  |  |
| 3. Blinding Concrete                                       | 100%                            | Completed                  |  |  |
| 4. Formwork and reinforcement for grade slab               | 100%                            | Completed                  |  |  |
| 5. Grade slab concrete                                     | 100%                            | Completed                  |  |  |
| SUPER STRUCTURE                                            |                                 |                            |  |  |
| Ground Floor                                               |                                 |                            |  |  |
| 1. RCC for Column (GF)                                     | 100%                            | Completed                  |  |  |
| 2. Block works for walls                                   | 100%                            | Completed                  |  |  |
| 3. Internal Plastering for walls                           | 100%                            | Completed                  |  |  |
| First Floor                                                |                                 |                            |  |  |
| 1. First Floor Slab Concrete                               | 100%                            | Completed                  |  |  |
| 2. RCC for Column (FF)                                     | 100%                            | Completed                  |  |  |
| 3. Block work for walls                                    | 100%                            | Completed                  |  |  |
| 4. Internal Plastering for walls                           | 100%                            | Completed                  |  |  |
| Second Floor                                               |                                 |                            |  |  |
| 1. Formwork and reinforcement for 2nd Floor Slab           | 100%                            | Completed                  |  |  |
| 2. 2nd Floor Slab Concrete                                 | 100%                            | Completed                  |  |  |
| 3. RCC for Column (2nd Floor)                              | 100%                            | Completed                  |  |  |
| 4. Block work for walls                                    | 100%                            | Completed                  |  |  |
| 5. Internal Plastering for walls                           | 100%                            | Completed                  |  |  |
| Roof Floor                                                 |                                 |                            |  |  |
| 1. Formwork and reinforcement for Roof Slab                | 100%                            | Completed                  |  |  |
| 2. Roof Slab concrete                                      | 100%                            | Completed                  |  |  |
| Waterproofing Works                                        | 000/                            |                            |  |  |
| - Ground Floor (Toilet, Fry kitchen)                       | 60%                             | In Progress                |  |  |
| - 1st Floor (Terrace and Toilets)                          | 60%                             | In Progress                |  |  |
| - 2 <sup>nd</sup> Floor (Toilets and Laundry)              | 60%                             | In Progress                |  |  |
| - Roof                                                     | 60%                             | In Progress                |  |  |
| False Ceiling Works - Ground Floor                         | 58%                             | In Drogroop                |  |  |
| - Ground Floor<br>- 1 <sup>st</sup> Floor                  | 55%                             | In Progress<br>In Progress |  |  |
| - 2 <sup>nd</sup> Floor                                    | 55%                             | In Progress                |  |  |
| Internal Painting – Wal and Ceiling (1 <sup>st</sup> Coat) | 00 /0                           | III FIUYIESS               |  |  |
| - Ground Floor                                             | 49%                             | In Progress                |  |  |
| - 1 <sup>st</sup> Floor                                    | 49%                             | In Progress                |  |  |
| - 2 <sup>nd</sup> Floor                                    | 49%                             | In Progress                |  |  |