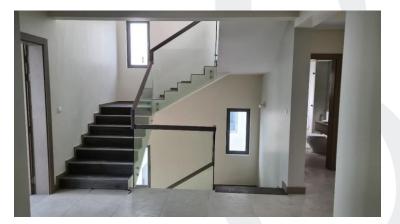

| 55%                             | In Progress                |  |  |
| Internal Painting – Wal and Ceiling (1 <sup>st</sup> Coat) | 00 /0                           | III FIUYIESS               |  |  |
| - Ground Floor                                             | 49%                             | In Progress                |  |  |
| - 1 <sup>st</sup> Floor                                    | 49%                             | In Progress                |  |  |
| - 2 <sup>nd</sup> Floor                                    | 49%                             | In Progress                |  |  |



الســحرة ALSIDRA



On-site Photos of Phase 1:



Street View Phase 1 Villas





External Painting Works in Progress



Aluminum Windows Installation in Progress



Staircase Handrail Installation in Progress



Internal Door Installation in Progress



Staircase Handrail installation in progress







#### Internal Painting in Progress



#### Villas Garage Interlock Installation in Progress