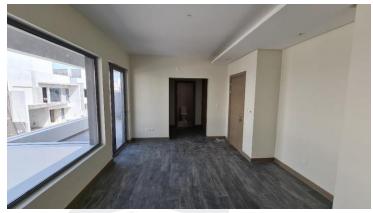

Progress |  |  |
| - 2 <sup>nd</sup> Floor                                    | 55%                             | In Progress                |  |  |
| Internal Painting – Wal and Ceiling (1 <sup>st</sup> Coat) | 00 /0                           | III FIUYIESS               |  |  |
| - Ground Floor                                             | 49%                             | In Progress                |  |  |
| - 1 <sup>st</sup> Floor                                    | 49%                             | In Progress                |  |  |
| - 2 <sup>nd</sup> Floor                                    | 49%                             | In Progress                |  |  |



الســحرة ALSIDRA



On-site Photos of Phase 1:



Street View Phase 1 Villas





External Painting Works in Progress



Aluminum Windows Installation in Progress



Staircase Handrail Installation in Progress



Internal Door Installation in Progress



Staircase Handrail installation in progress







#### Internal Painting in Progress



#### Villas Garage Interlock Installation in Progress