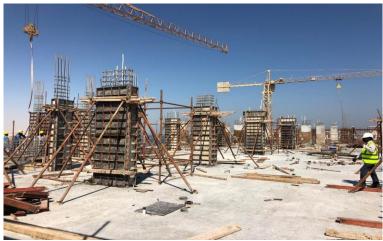

## On-site photos:

Elevations

Zone 1 – 6<sup>th</sup> Floor Slab and Beam Concrete

Zone 1 – 6<sup>th</sup> Floor Slab & Beam Concrete

Zone  $2-6^{th}$  Floor Columns Reinforcement and Shuttering Works

Zone 2 – Roof Slab and Beam Shuttering and Reinforcement Work

Zone 1 – 6<sup>th</sup> Floor Columns Reinforcement Work

Zone 6 – 6<sup>th</sup> Floor Block Works