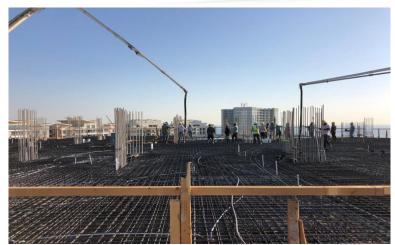

## On-site photos:

Elevations

Zone 1 – 6<sup>th</sup> Floor Slab and Beam Concrete

Zone 1 – 6<sup>th</sup> Floor Slab & Beam Concrete

Zone  $2-6^{th}$  Floor Columns Reinforcement and Shuttering Works

Zone 2 – Roof Slab and Beam Shuttering and Reinforcement Work

Zone 1 – 6<sup>th</sup> Floor Columns Reinforcement Work

Zone 6 – 6<sup>th</sup> Floor Block Works