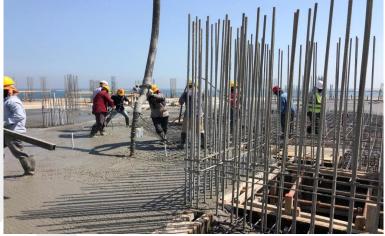

## On-site photos:

Elevations

Zone 1 – 6<sup>th</sup> Floor Slab and Beam Concrete

Zone 1 – 6<sup>th</sup> Floor Slab & Beam Concrete

Zone  $2-6^{th}$  Floor Columns Reinforcement and Shuttering Works

Zone 2 – Roof Slab and Beam Shuttering and Reinforcement Work