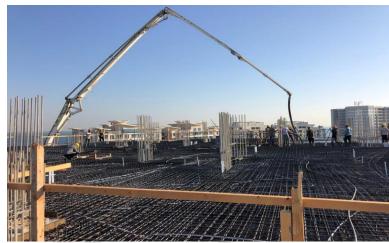

## On-site photos:

Elevations

Zone 1 – 6<sup>th</sup> Floor Slab and Beam Concrete

Zone 1 – 6<sup>th</sup> Floor Slab & Beam Concrete

Zone  $2-6^{th}$  Floor Columns Reinforcement and Shuttering Works

Zone 2 – Roof Slab and Beam Shuttering and Reinforcement Work

Zone 1 – 6<sup>th</sup> Floor Columns Reinforcement Work

Zone 6 – 6<sup>th</sup> Floor Block Works