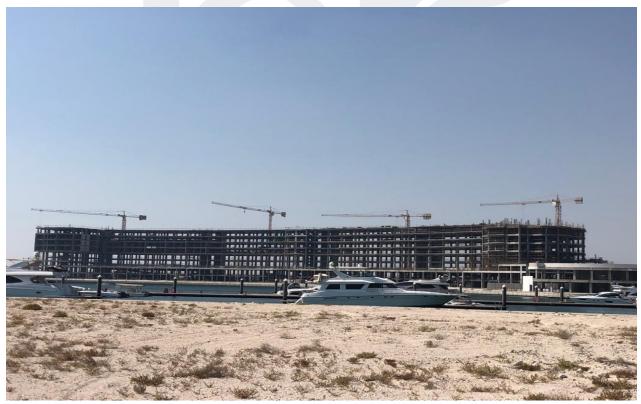

## On-site photos:

Elevations

Zone 1 – 6<sup>th</sup> Floor Slab and Beam Concrete

Zone 1 – 6<sup>th</sup> Floor Slab & Beam Concrete

Zone  $2-6^{th}$  Floor Columns Reinforcement and Shuttering Works

Zone 2 – Roof Slab and Beam Shuttering and Reinforcement Work