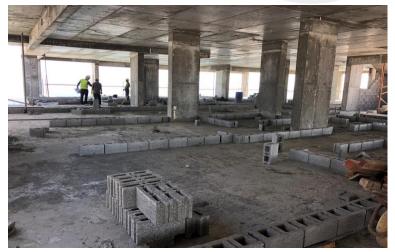

## On-site photos:

Elevations

Zone 1 – 6<sup>th</sup> Floor Slab and Beam Concrete

Zone 1 – 6<sup>th</sup> Floor Slab & Beam Concrete

Zone  $2-6^{th}$  Floor Columns Reinforcement and Shuttering Works

Zone 2 – Roof Slab and Beam Shuttering and Reinforcement Work