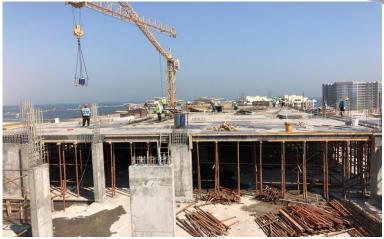

## On-site photos:

Elevations

Zone 1 – 6<sup>th</sup> Floor Slab and Beam Concrete

Zone 1 – 6<sup>th</sup> Floor Slab & Beam Concrete

Zone  $2-6^{th}$  Floor Columns Reinforcement and Shuttering Works

Zone 2 – Roof Slab and Beam Shuttering and Reinforcement Work