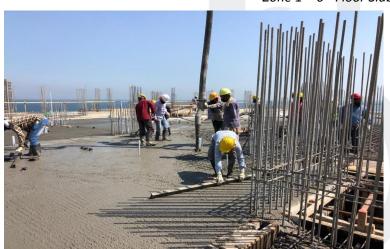

## On-site photos:

Elevations

Zone 1 – 6<sup>th</sup> Floor Slab and Beam Concrete

Zone 1 – 6<sup>th</sup> Floor Slab & Beam Concrete

Zone  $2-6^{th}$  Floor Columns Reinforcement and Shuttering Works

Zone 2 – Roof Slab and Beam Shuttering and Reinforcement Work