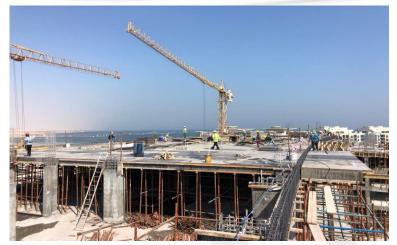

## On-site photos:

Elevations

Zone 1 – 6<sup>th</sup> Floor Slab and Beam Concrete

Zone 1 – 6<sup>th</sup> Floor Slab & Beam Concrete

Zone  $2-6^{th}$  Floor Columns Reinforcement and Shuttering Works

Zone 2 – Roof Slab and Beam Shuttering and Reinforcement Work