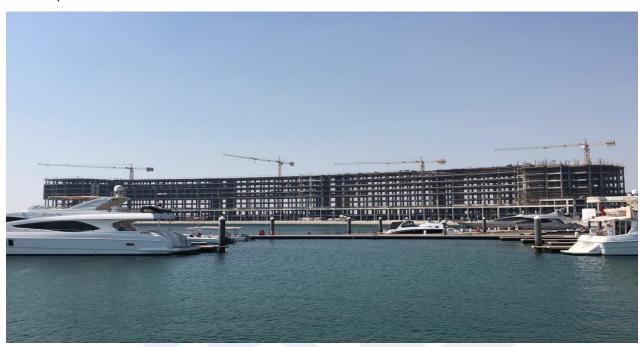

## On-site photos:

Elevations

Zone 1 – 6<sup>th</sup> Floor Slab and Beam Concrete

Zone 1 – 6<sup>th</sup> Floor Slab & Beam Concrete

Zone  $2-6^{th}$  Floor Columns Reinforcement and Shuttering Works

Zone 2 – Roof Slab and Beam Shuttering and Reinforcement Work