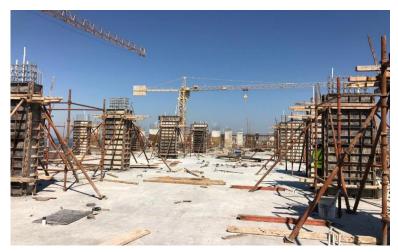

## On-site photos:

Elevations

Zone 1 – 6<sup>th</sup> Floor Slab and Beam Concrete

Zone 1 – 6<sup>th</sup> Floor Slab & Beam Concrete

Zone  $2-6^{th}$  Floor Columns Reinforcement and Shuttering Works

Zone 2 – Roof Slab and Beam Shuttering and Reinforcement Work

Zone 1 – 6<sup>th</sup> Floor Columns Reinforcement Work

Zone 6 – 6<sup>th</sup> Floor Block Works