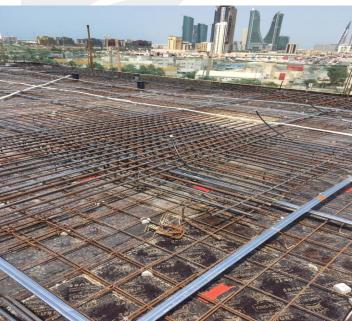

On-site photos:

Front View

Left View

Elevations

7<sup>th</sup> Floor – Slab Steel Work

7<sup>th</sup> Floor – Slab Concrete Works

7<sup>th</sup> Floor – Column Steel Works

7<sup>th</sup> Floor – Swimming Pool Deck Steel Works

Pool Steel – Reinforcement Works

8<sup>th</sup> Floor – Slab Steel Works

8<sup>th</sup> Floor – Slab Concrete Works

Water Curing Slab