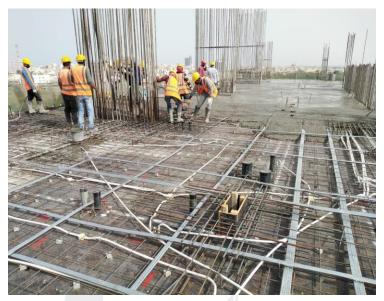

On-site photos:

Front View

Left View

Elevations

7<sup>th</sup> Floor – Slab Steel Work

7<sup>th</sup> Floor – Slab Concrete Works

7<sup>th</sup> Floor – Column Steel Works

7<sup>th</sup> Floor – Swimming Pool Deck Steel Works

Pool Steel – Reinforcement Works

8<sup>th</sup> Floor – Slab Steel Works

8<sup>th</sup> Floor – Slab Concrete Works

Water Curing Slab