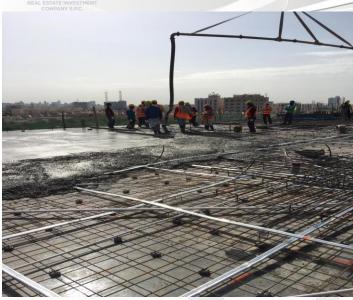

On-site photos:

Front View

Left View

Elevations

7<sup>th</sup> Floor – Slab Steel Work

7<sup>th</sup> Floor – Slab Concrete Works

7<sup>th</sup> Floor – Column Steel Works

7<sup>th</sup> Floor – Swimming Pool Deck Steel Works