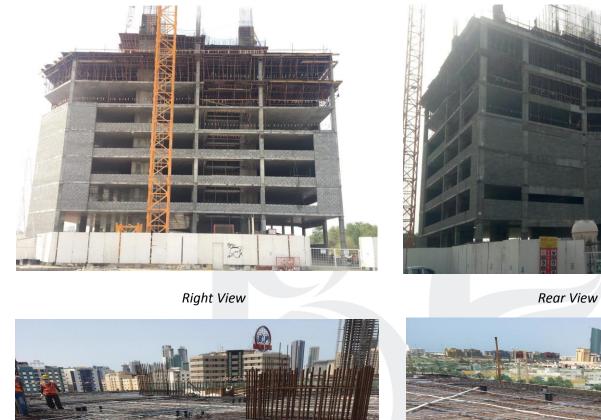

On-site photos:

Front View

Left View

Elevations

7<sup>th</sup> Floor – Slab Steel Work

7<sup>th</sup> Floor – Slab Concrete Works

7<sup>th</sup> Floor – Column Steel Works

7<sup>th</sup> Floor – Swimming Pool Deck Steel Works