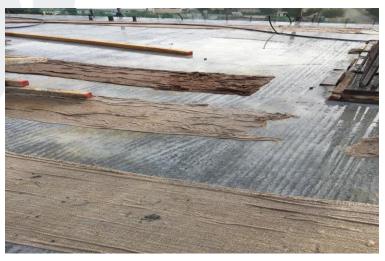

Pool Steel – Reinforcement Works

8<sup>th</sup> Floor – Slab Steel Works

8<sup>th</sup> Floor – Slab Concrete Works

Water Curing Slab