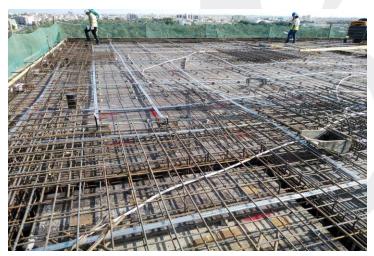

On-site photos:

Front View

Left View

Elevations

7<sup>th</sup> Floor – Slab Steel Work

7<sup>th</sup> Floor – Slab Concrete Works

7<sup>th</sup> Floor – Column Steel Works

7<sup>th</sup> Floor – Swimming Pool Deck Steel Works

Pool Steel – Reinforcement Works

8<sup>th</sup> Floor – Slab Steel Works

8<sup>th</sup> Floor – Slab Concrete Works

Water Curing Slab