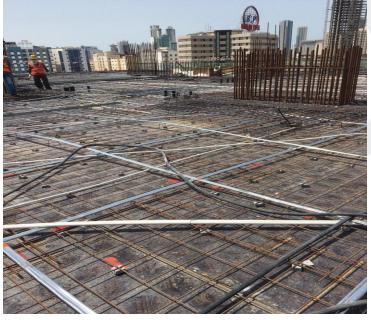

On-site photos:

Front View

Left View

Elevations

7<sup>th</sup> Floor – Slab Steel Work

7<sup>th</sup> Floor – Slab Concrete Works

7<sup>th</sup> Floor – Column Steel Works

7<sup>th</sup> Floor – Swimming Pool Deck Steel Works