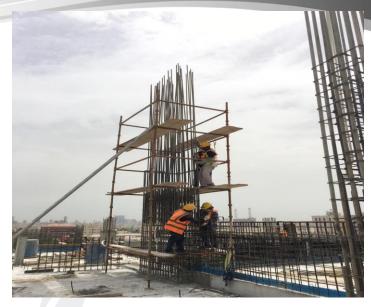

On-site photos:

Front View

Left View

Elevations

7<sup>th</sup> Floor – Slab Steel Work

7<sup>th</sup> Floor – Slab Concrete Works

7<sup>th</sup> Floor – Column Steel Works

7<sup>th</sup> Floor – Swimming Pool Deck Steel Works