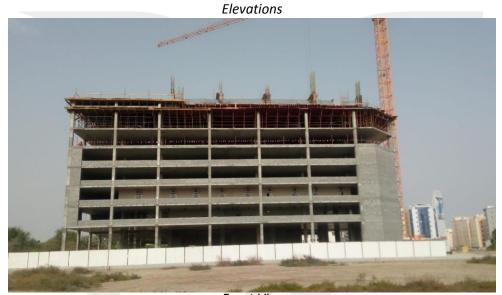

On-site photos:

Front View

Left View

Elevations

7<sup>th</sup> Floor – Slab Steel Work

7<sup>th</sup> Floor – Slab Concrete Works

7<sup>th</sup> Floor – Column Steel Works

7<sup>th</sup> Floor – Swimming Pool Deck Steel Works