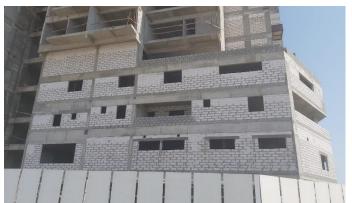

Works                            | 85%        | In Progress |  |  |
| B.3 PLASTERING WORK - INTERNAL                     |            |             |  |  |
| 1. Zone 6                                          |            |             |  |  |
| a. 3 <sup>rd</sup> Floor – 1 <sup>st</sup> Typical | 100%       | Completed   |  |  |
| B.4 MEP 1st FIX - WALL CUTTING, CHASING & PACKING  |            |             |  |  |
| 1. Zone 3 to Zone 6                                |            |             |  |  |
| a. 3 <sup>rd</sup> Floor to 6 <sup>th</sup> Floor  | 100%       | Completed   |  |  |
| 2. Zone 2                                          |            |             |  |  |
| a. 3 <sup>rd</sup> Floor to 6 <sup>th</sup> Floor  | 85%        | In Progress |  |  |

## On-site photos:









Elevations













Block Works