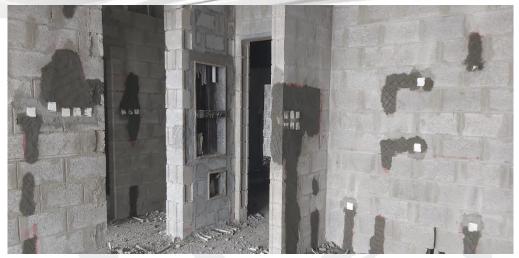

| 85%        | In Progress |  |  |
| B.3 PLASTERING WORK - INTERNAL                     |            |             |  |  |
| 1. Zone 6                                          |            |             |  |  |
| a. 3 <sup>rd</sup> Floor – 1 <sup>st</sup> Typical | 100%       | Completed   |  |  |
| B.4 MEP 1st FIX - WALL CUTTING, CHASING & PACKING  |            |             |  |  |
| 1. Zone 3 to Zone 6                                |            |             |  |  |
| a. 3 <sup>rd</sup> Floor to 6 <sup>th</sup> Floor  | 100%       | Completed   |  |  |
| 2. Zone 2                                          |            |             |  |  |
| a. 3 <sup>rd</sup> Floor to 6 <sup>th</sup> Floor  | 85%        | In Progress |  |  |

## On-site photos:









Elevations













Block Works