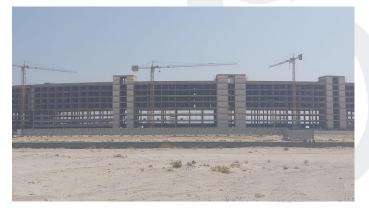

Block Works                            | 85%        | In Progress |  |  |
| B.3 PLASTERING WORK - INTERNAL                     |            |             |  |  |
| 1. Zone 6                                          |            |             |  |  |
| a. 3 <sup>rd</sup> Floor – 1 <sup>st</sup> Typical | 100%       | Completed   |  |  |
| B.4 MEP 1st FIX - WALL CUTTING, CHASING & PACKING  |            |             |  |  |
| 1. Zone 3 to Zone 6                                |            |             |  |  |
| a. 3 <sup>rd</sup> Floor to 6 <sup>th</sup> Floor  | 100%       | Completed   |  |  |
| 2. Zone 2                                          |            |             |  |  |
| a. 3 <sup>rd</sup> Floor to 6 <sup>th</sup> Floor  | 85%        | In Progress |  |  |

## On-site photos:









Elevations













Block Works