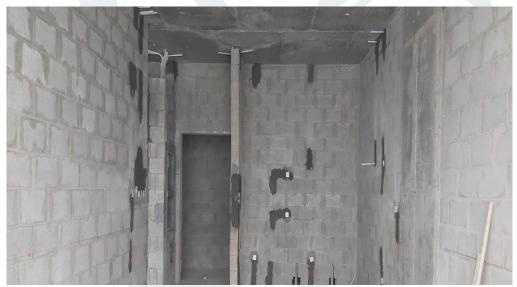

| 85%        | In Progress |  |  |
| B.3 PLASTERING WORK - INTERNAL                     |            |             |  |  |
| 1. Zone 6                                          |            |             |  |  |
| a. 3 <sup>rd</sup> Floor – 1 <sup>st</sup> Typical | 100%       | Completed   |  |  |
| B.4 MEP 1st FIX - WALL CUTTING, CHASING & PACKING  |            |             |  |  |
| 1. Zone 3 to Zone 6                                |            |             |  |  |
| a. 3 <sup>rd</sup> Floor to 6 <sup>th</sup> Floor  | 100%       | Completed   |  |  |
| 2. Zone 2                                          |            |             |  |  |
| a. 3 <sup>rd</sup> Floor to 6 <sup>th</sup> Floor  | 85%        | In Progress |  |  |

## On-site photos:









Elevations













Block Works