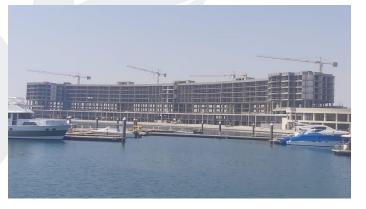

lock Works                            | 85%        | In Progress |  |  |
| B.3 PLASTERING WORK - INTERNAL                     |            |             |  |  |
| 1. Zone 6                                          |            |             |  |  |
| a. 3 <sup>rd</sup> Floor – 1 <sup>st</sup> Typical | 100%       | Completed   |  |  |
| B.4 MEP 1st FIX - WALL CUTTING, CHASING & PACKING  |            |             |  |  |
| 1. Zone 3 to Zone 6                                |            |             |  |  |
| a. 3 <sup>rd</sup> Floor to 6 <sup>th</sup> Floor  | 100%       | Completed   |  |  |
| 2. Zone 2                                          |            |             |  |  |
| a. 3 <sup>rd</sup> Floor to 6 <sup>th</sup> Floor  | 85%        | In Progress |  |  |

## On-site photos:









Elevations













Block Works