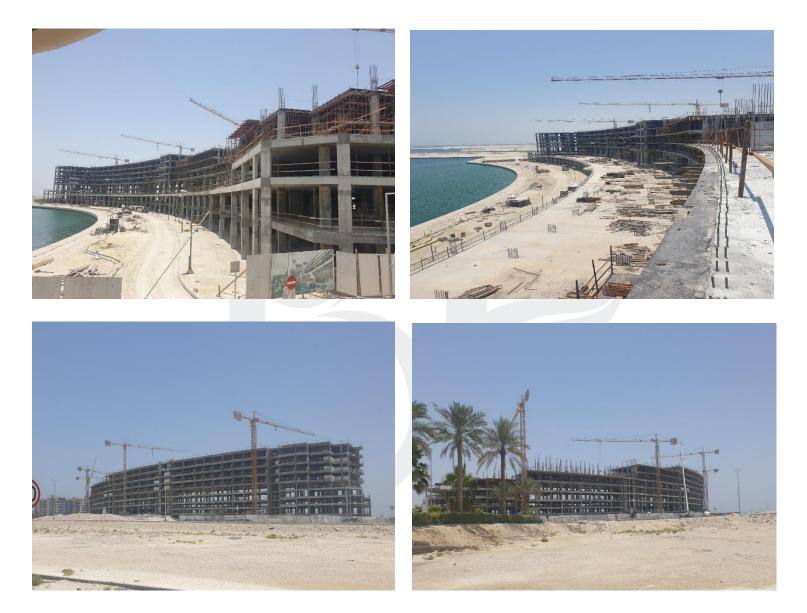

LAYA

Elevations

Zone 3 to 6<sup>th</sup> Floor Slab

Zone 2 – 4<sup>th</sup> Floor Columns Works

Zone 1 – 3<sup>rd</sup> Floor Slab