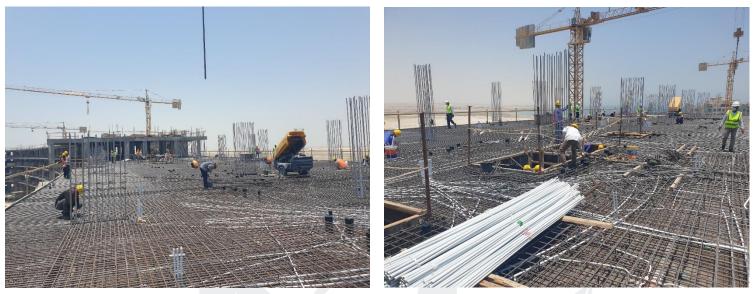

| BF         | LAYAN |
|------------|-------|
| BIN FAQEEH |       |

| DESCRIPTION                                                                         | PERCENTAGE<br>(%) OF<br>COMPLETION | REMARKS     |  |  |  |
|-------------------------------------------------------------------------------------|------------------------------------|-------------|--|--|--|
| A. MOBILIZATION AND PRELIMINARIES                                                   | 90%                                | In Progress |  |  |  |
| B. SUBSTRUCTURE WORKS                                                               | 100%                               | Completed   |  |  |  |
| C. SUPER STRUCTURE WORKS                                                            |                                    |             |  |  |  |
|                                                                                     | C.1 CONCRETE WORKS                 |             |  |  |  |
| 1. Zone 4 to Zone 6                                                                 |                                    |             |  |  |  |
| a. Ground to Roof Floors Concrete Works                                             | 100%                               | Completed   |  |  |  |
| 2. Zone 3                                                                           |                                    |             |  |  |  |
| a. Ground to 6 <sup>th</sup> Floor Concrete Works                                   | 100%                               | Completed   |  |  |  |
| 3. Zone 2                                                                           |                                    |             |  |  |  |
| a. Ground to 4 <sup>th</sup> Floor Concrete Works                                   | 100%                               | Completed   |  |  |  |
| b. 4 <sup>th</sup> Floor Columns and Walls Concrete Works                           | 75%                                | In Progress |  |  |  |
| 4. Zone 1                                                                           |                                    |             |  |  |  |
| a. Ground to Mezzanine Floor Concrete Works                                         | 100%                               | Completed   |  |  |  |
| b. 3 <sup>rd</sup> Floor Slab and Beams Shuttering and Steel<br>Reinforcement Works | 50%                                | In Progress |  |  |  |
| C.2 BLOCK WORK – EXTERNAL & INTERNAL BLOCKS                                         |                                    |             |  |  |  |
| 1. Zone 4                                                                           |                                    |             |  |  |  |
| a. 3 <sup>rd</sup> Floor to 1 <sup>st</sup> Typical                                 | 50%                                | In Progress |  |  |  |
| 2. Zone 5                                                                           |                                    | 0           |  |  |  |
| a. 3 <sup>rd</sup> Floor to 1 <sup>st</sup> Typical                                 | 50%                                | In Progress |  |  |  |
| b. 4 <sup>th</sup> Floor to 2 <sup>nd</sup> Typical                                 | 50%                                | In Progress |  |  |  |
| c. 5 <sup>th</sup> Floor to 3 <sup>rd</sup> Typical                                 | 50%                                | In Progress |  |  |  |
| 3. Zone 6                                                                           |                                    | _           |  |  |  |
| a. 3 <sup>rd</sup> Floor to 1 <sup>st</sup> Typical                                 | 50%                                | In Progress |  |  |  |
| b. 4 <sup>th</sup> Floor to 2 <sup>nd</sup> Typical                                 | 50%                                | In Progress |  |  |  |
| c. 5 <sup>th</sup> Floor to 3 <sup>rd</sup> Typical                                 | 40%                                | In Progress |  |  |  |