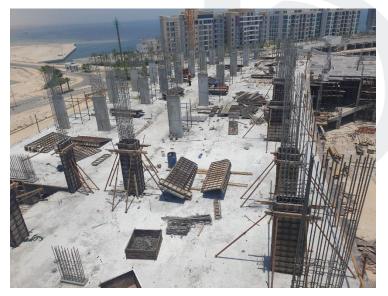

| BF         | LAYAN |
|------------|-------|
| BIN FAQEEH |       |

| DESCRIPTION                                                                         | PERCENTAGE<br>(%) OF<br>COMPLETION | REMARKS     |  |  |  |
|-------------------------------------------------------------------------------------|------------------------------------|-------------|--|--|--|
| A. MOBILIZATION AND PRELIMINARIES                                                   | 90%                                | In Progress |  |  |  |
| B. SUBSTRUCTURE WORKS                                                               | 100%                               | Completed   |  |  |  |
| C. SUPER STRUCTURE WORKS                                                            |                                    |             |  |  |  |
|                                                                                     | C.1 CONCRETE WORKS                 |             |  |  |  |
| 1. Zone 4 to Zone 6                                                                 |                                    |             |  |  |  |
| a. Ground to Roof Floors Concrete Works                                             | 100%                               | Completed   |  |  |  |
| 2. Zone 3                                                                           |                                    |             |  |  |  |
| a. Ground to 6 <sup>th</sup> Floor Concrete Works                                   | 100%                               | Completed   |  |  |  |
| 3. Zone 2                                                                           |                                    |             |  |  |  |
| a. Ground to 4 <sup>th</sup> Floor Concrete Works                                   | 100%                               | Completed   |  |  |  |
| b. 4 <sup>th</sup> Floor Columns and Walls Concrete Works                           | 75%                                | In Progress |  |  |  |
| 4. Zone 1                                                                           |                                    |             |  |  |  |
| a. Ground to Mezzanine Floor Concrete Works                                         | 100%                               | Completed   |  |  |  |
| b. 3 <sup>rd</sup> Floor Slab and Beams Shuttering and Steel<br>Reinforcement Works | 50%                                | In Progress |  |  |  |
| C.2 BLOCK WORK – EXTERNAL & INTERNAL BLOCKS                                         |                                    |             |  |  |  |
| 1. Zone 4                                                                           |                                    |             |  |  |  |
| a. 3 <sup>rd</sup> Floor to 1 <sup>st</sup> Typical                                 | 50%                                | In Progress |  |  |  |
| 2. Zone 5                                                                           |                                    | 0           |  |  |  |
| a. 3 <sup>rd</sup> Floor to 1 <sup>st</sup> Typical                                 | 50%                                | In Progress |  |  |  |
| b. 4 <sup>th</sup> Floor to 2 <sup>nd</sup> Typical                                 | 50%                                | In Progress |  |  |  |
| c. 5 <sup>th</sup> Floor to 3 <sup>rd</sup> Typical                                 | 50%                                | In Progress |  |  |  |
| 3. Zone 6                                                                           |                                    | _           |  |  |  |
| a. 3 <sup>rd</sup> Floor to 1 <sup>st</sup> Typical                                 | 50%                                | In Progress |  |  |  |
| b. 4 <sup>th</sup> Floor to 2 <sup>nd</sup> Typical                                 | 50%                                | In Progress |  |  |  |
| c. 5 <sup>th</sup> Floor to 3 <sup>rd</sup> Typical                                 | 40%                                | In Progress |  |  |  |