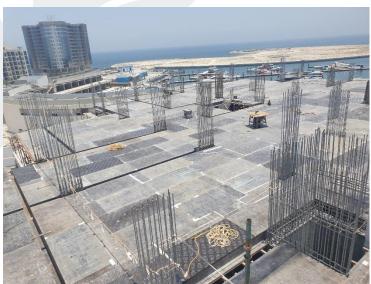

| BF         | LAYAN |
|------------|-------|
| BIN FAQEEH |       |

| DESCRIPTION                                                                         | PERCENTAGE<br>(%) OF<br>COMPLETION | REMARKS     |  |  |  |
|-------------------------------------------------------------------------------------|------------------------------------|-------------|--|--|--|
| A. MOBILIZATION AND PRELIMINARIES                                                   | 90%                                | In Progress |  |  |  |
| B. SUBSTRUCTURE WORKS                                                               | 100%                               | Completed   |  |  |  |
| C. SUPER STRUCTURE WORKS                                                            |                                    |             |  |  |  |
|                                                                                     | C.1 CONCRETE WORKS                 |             |  |  |  |
| 1. Zone 4 to Zone 6                                                                 |                                    |             |  |  |  |
| a. Ground to Roof Floors Concrete Works                                             | 100%                               | Completed   |  |  |  |
| 2. Zone 3                                                                           |                                    |             |  |  |  |
| a. Ground to 6 <sup>th</sup> Floor Concrete Works                                   | 100%                               | Completed   |  |  |  |
| 3. Zone 2                                                                           |                                    |             |  |  |  |
| a. Ground to 4 <sup>th</sup> Floor Concrete Works                                   | 100%                               | Completed   |  |  |  |
| b. 4 <sup>th</sup> Floor Columns and Walls Concrete Works                           | 75%                                | In Progress |  |  |  |
| 4. Zone 1                                                                           |                                    |             |  |  |  |
| a. Ground to Mezzanine Floor Concrete Works                                         | 100%                               | Completed   |  |  |  |
| b. 3 <sup>rd</sup> Floor Slab and Beams Shuttering and Steel<br>Reinforcement Works | 50%                                | In Progress |  |  |  |
| C.2 BLOCK WORK – EXTERNAL & INTERNAL BLOCKS                                         |                                    |             |  |  |  |
| 1. Zone 4                                                                           |                                    |             |  |  |  |
| a. 3 <sup>rd</sup> Floor to 1 <sup>st</sup> Typical                                 | 50%                                | In Progress |  |  |  |
| 2. Zone 5                                                                           |                                    | 0           |  |  |  |
| a. 3 <sup>rd</sup> Floor to 1 <sup>st</sup> Typical                                 | 50%                                | In Progress |  |  |  |
| b. 4 <sup>th</sup> Floor to 2 <sup>nd</sup> Typical                                 | 50%                                | In Progress |  |  |  |
| c. 5 <sup>th</sup> Floor to 3 <sup>rd</sup> Typical                                 | 50%                                | In Progress |  |  |  |
| 3. Zone 6                                                                           |                                    | _           |  |  |  |
| a. 3 <sup>rd</sup> Floor to 1 <sup>st</sup> Typical                                 | 50%                                | In Progress |  |  |  |
| b. 4 <sup>th</sup> Floor to 2 <sup>nd</sup> Typical                                 | 50%                                | In Progress |  |  |  |
| c. 5 <sup>th</sup> Floor to 3 <sup>rd</sup> Typical                                 | 40%                                | In Progress |  |  |  |