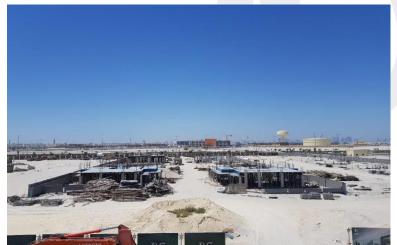

### **PHASE 2 VILLAS**

| DESCRIPTION                        | PERCENTAGE (%) OF COMPLETION | REMARKS     |  |  |
|------------------------------------|------------------------------|-------------|--|--|
| Phase 2 Villas – 108 Nos           |                              |             |  |  |
| SUB STRUCTURE                      |                              |             |  |  |
| 1. Setting out of Plots            | 100%                         | Completed   |  |  |
| 2. Grade Slab Preparation          | 45%                          | In Progress |  |  |
| 3. Blinding for Grade Slab         | 11%                          | In Progress |  |  |
| 4. Rebar & Formwork for Grade Slab | 10%                          | In Progress |  |  |
| 5. Casting of Grade Slab           | 7.4%                         | In Progress |  |  |
| SUPER STRUCTURE                    |                              |             |  |  |
| Ground Floor                       |                              |             |  |  |
| 1. RCC for Column (GF)             | 7.4%                         | In Progress |  |  |
| First Floor                        |                              |             |  |  |
| Formwork for First Floor slab      | 1.8%                         | In Progress |  |  |

### On-site Photos:

Aerial View of Phase 2 Villas