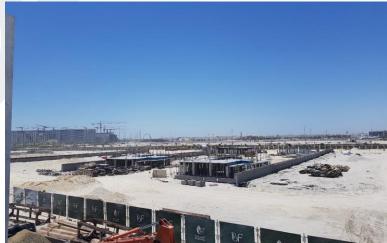

### **PHASE 2 VILLAS**

| DESCRIPTION                        | PERCENTAGE (%) OF COMPLETION | REMARKS     |  |  |
|------------------------------------|------------------------------|-------------|--|--|
| Phase 2 Villas – 108 Nos           |                              |             |  |  |
| SUB STRUCTURE                      |                              |             |  |  |
| 1. Setting out of Plots            | 100%                         | Completed   |  |  |
| 2. Grade Slab Preparation          | 45%                          | In Progress |  |  |
| 3. Blinding for Grade Slab         | 11%                          | In Progress |  |  |
| 4. Rebar & Formwork for Grade Slab | 10%                          | In Progress |  |  |
| 5. Casting of Grade Slab           | 7.4%                         | In Progress |  |  |
| SUPER STRUCTURE                    |                              |             |  |  |
| Ground Floor                       |                              |             |  |  |
| 1. RCC for Column (GF)             | 7.4%                         | In Progress |  |  |
| First Floor                        |                              |             |  |  |
| Formwork for First Floor slab      | 1.8%                         | In Progress |  |  |

### On-site Photos:

Aerial View of Phase 2 Villas