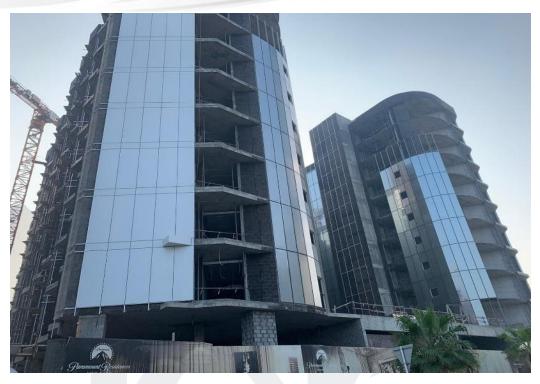

## On-site photos:

Block Works at Ground Floor

Installation of Aluminum Works (Brakets, Mullion, Rockwool ACP Cladding & Glass and Application of Bitumen Paint)