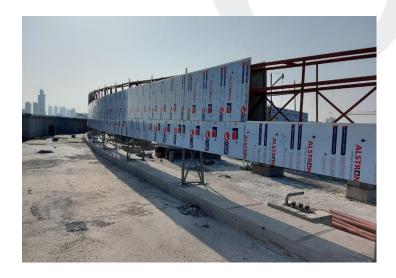

## On-site photos:

Block Works at Ground Floor

Installation of Aluminum Works (Brakets, Mullion, Rockwool ACP Cladding & Glass and Application of Bitumen Paint)