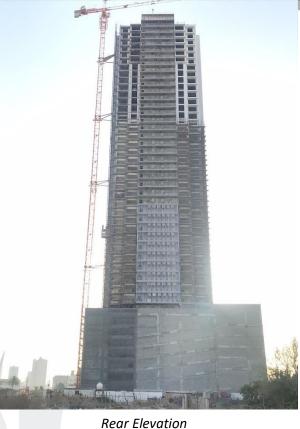

| DESCRIPTION  DESCRIPTION                        | PERCENTAGE (%) OF COMPLETION | REMARKS     |
|-------------------------------------------------|------------------------------|-------------|
| PILING WORKS                                    | 100%                         | Completed   |
| EXCAVATION AND FILLING                          | 100%                         | Completed   |
| SUBSTRUCTURE WORKS                              | 100%                         | Completed   |
| SUPER STRUCTURE CONCRETE WORKS                  | 4000/                        | 0 1 1       |
| Ground Floor to Top Roof                        | 100%                         | Completed   |
| EXTERNAL BLOCK WORK                             | 4000/                        |             |
| Ground Floor                                    | 100%                         | Completed   |
| 1st Floor to Roof Floor                         | 100%                         | Completed   |
| INTERNAL BLOCK WORKS                            |                              |             |
| Ground Floor                                    | 100%                         | Completed   |
| 1st Floor to Roof Floor                         | 100%                         | Completed   |
| PLASTERING WORKS - INTERNAL PLASTERING          |                              |             |
| Ground Floor                                    | 100%                         | Completed   |
| 1st Floor to Roof Floor                         | 100%                         | Completed   |
| PLASTERING WORK - EXTERNAL PLASTERING           | A                            |             |
| Front Elevation                                 | 100%                         | Completed   |
| Left Elevation                                  | 100%                         | Completed   |
| Right Elevation                                 | 50%                          | In Progress |
| Rear Elevation                                  | 60%                          | In Progress |
| GYPSUM CEILING WORKS                            |                              |             |
| 8 <sup>th</sup> Floor to 28 <sup>th</sup> Floor | 90%                          | In Progress |
| PAINTING WORKS                                  |                              |             |
| Internal                                        |                              |             |
| 5 <sup>th</sup> Parking Floor                   | 80%                          | In Progress |
| Ground Floor                                    | 50%                          |             |
| 1st to 4th Floor                                | 50%                          | In Progress |
| 8th Floor to 28th Floor                         | 60%                          | In Progress |
| External                                        |                              | -           |
| Front Elevation                                 | 75%                          | In Progress |
| Left Elevation                                  | 75%                          | In Progress |
| Right Elevation                                 | 55%                          | In Progress |
| Rear Elevation                                  | 55%                          | In Progress |
| TILES FIXING WORKS                              |                              | J           |
| Floor Tiles                                     | 95%                          | In Progress |
| 8th to 27th Floor (Flats)                       | 100%                         | Completed   |
| 8th to 19th Floor (Corridor & Lift Lobby)       |                              | •           |
| Wall Tiles - 8th to 28th Floor                  | 90%                          | In Progress |
| SUB STATION WORK                                |                              | 8           |
| Sub Station Work                                | 100%                         | Completed   |

| SUBSTRUCTURE: 100%    |
|-----------------------|
| SUPERSTRUCTURE: 99.5% |

# Somewhere

Civil Works