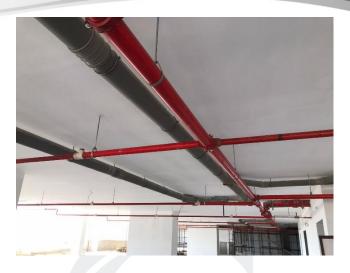

|
| Floor Tiles                                     | 95%                          | In Progress |
| 8th to 27th Floor (Flats)                       | 100%                         | Completed   |
| 8th to 19th Floor (Corridor & Lift Lobby)       |                              | •           |
| Wall Tiles - 8th to 28th Floor                  | 90%                          | In Progress |
| SUB STATION WORK                                |                              | 8           |
| Sub Station Work                                | 100%                         | Completed   |

| SUBSTRUCTURE: 100%    |
|-----------------------|
| SUPERSTRUCTURE: 99.5% |



## Somewhere







Right Side Elevation



Left Side Elevation



# Somewhere











Civil Works



## Somewhere











**MEP Works**