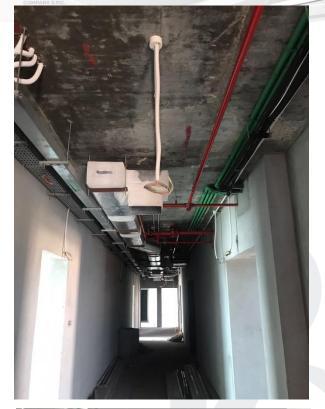

| J           |
| Floor Tiles                                     | 95%                          | In Progress |
| 8th to 27th Floor (Flats)                       | 100%                         | Completed   |
| 8th to 19th Floor (Corridor & Lift Lobby)       |                              | •           |
| Wall Tiles - 8th to 28th Floor                  | 90%                          | In Progress |
| SUB STATION WORK                                |                              | 8           |
| Sub Station Work                                | 100%                         | Completed   |

| SUBSTRUCTURE: 100%    |
|-----------------------|
| SUPERSTRUCTURE: 99.5% |



## Somewhere







Right Side Elevation



Left Side Elevation



# Somewhere











Civil Works



## Somewhere











**MEP Works**