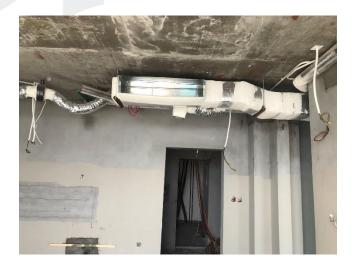

|
| Floor Tiles                                     | 95%                          | In Progress |
| 8th to 27th Floor (Flats)                       | 100%                         | Completed   |
| 8th to 19th Floor (Corridor & Lift Lobby)       |                              | •           |
| Wall Tiles - 8th to 28th Floor                  | 90%                          | In Progress |
| SUB STATION WORK                                |                              | 8           |
| Sub Station Work                                | 100%                         | Completed   |

| SUBSTRUCTURE: 100%    |
|-----------------------|
| SUPERSTRUCTURE: 99.5% |



## Somewhere







Right Side Elevation



Left Side Elevation



# Somewhere











Civil Works



## Somewhere











**MEP Works**