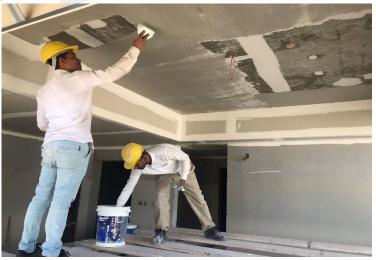

|                              | J           |
| Floor Tiles                                     | 95%                          | In Progress |
| 8th to 27th Floor (Flats)                       | 100%                         | Completed   |
| 8th to 19th Floor (Corridor & Lift Lobby)       |                              | •           |
| Wall Tiles - 8th to 28th Floor                  | 90%                          | In Progress |
| SUB STATION WORK                                |                              | 8           |
| Sub Station Work                                | 100%                         | Completed   |

| SUBSTRUCTURE: 100%    |
|-----------------------|
| SUPERSTRUCTURE: 99.5% |



## Somewhere







Right Side Elevation



Left Side Elevation



# Somewhere











Civil Works



## Somewhere











**MEP Works**