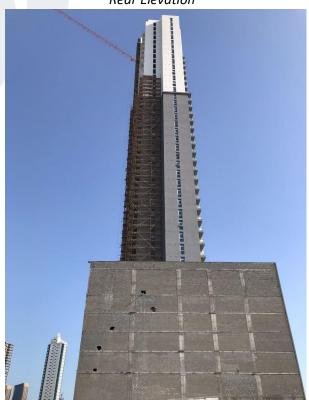

| DESCRIPTION  DESCRIPTION                        | PERCENTAGE (%) OF COMPLETION | REMARKS     |
|-------------------------------------------------|------------------------------|-------------|
| PILING WORKS                                    | 100%                         | Completed   |
| EXCAVATION AND FILLING                          | 100%                         | Completed   |
| SUBSTRUCTURE WORKS                              | 100%                         | Completed   |
| SUPER STRUCTURE CONCRETE WORKS                  | 4000/                        | 0 1 1       |
| Ground Floor to Top Roof                        | 100%                         | Completed   |
| EXTERNAL BLOCK WORK                             | 4000/                        |             |
| Ground Floor                                    | 100%                         | Completed   |
| 1st Floor to Roof Floor                         | 100%                         | Completed   |
| INTERNAL BLOCK WORKS                            |                              |             |
| Ground Floor                                    | 100%                         | Completed   |
| 1st Floor to Roof Floor                         | 100%                         | Completed   |
| PLASTERING WORKS - INTERNAL PLASTERING          |                              |             |
| Ground Floor                                    | 100%                         | Completed   |
| 1st Floor to Roof Floor                         | 100%                         | Completed   |
| PLASTERING WORK - EXTERNAL PLASTERING           | A                            |             |
| Front Elevation                                 | 100%                         | Completed   |
| Left Elevation                                  | 100%                         | Completed   |
| Right Elevation                                 | 50%                          | In Progress |
| Rear Elevation                                  | 60%                          | In Progress |
| GYPSUM CEILING WORKS                            |                              |             |
| 8 <sup>th</sup> Floor to 28 <sup>th</sup> Floor | 90%                          | In Progress |
| PAINTING WORKS                                  |                              |             |
| Internal                                        |                              |             |
| 5 <sup>th</sup> Parking Floor                   | 80%                          | In Progress |
| Ground Floor                                    | 50%                          |             |
| 1st to 4th Floor                                | 50%                          | In Progress |
| 8th Floor to 28th Floor                         | 60%                          | In Progress |
| External                                        |                              | -           |
| Front Elevation                                 | 75%                          | In Progress |
| Left Elevation                                  | 75%                          | In Progress |
| Right Elevation                                 | 55%                          | In Progress |
| Rear Elevation                                  | 55%                          | In Progress |
| TILES FIXING WORKS                              |                              | J           |
| Floor Tiles                                     | 95%                          | In Progress |
| 8th to 27th Floor (Flats)                       | 100%                         | Completed   |
| 8th to 19th Floor (Corridor & Lift Lobby)       |                              | •           |
| Wall Tiles - 8th to 28th Floor                  | 90%                          | In Progress |
| SUB STATION WORK                                |                              | 8           |
| Sub Station Work                                | 100%                         | Completed   |

| SUBSTRUCTURE: 100%    |
|-----------------------|
| SUPERSTRUCTURE: 99.5% |

# Somewhere

Civil Works