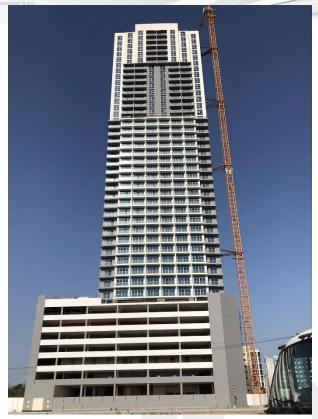

| DESCRIPTION  DESCRIPTION                        | PERCENTAGE (%) OF COMPLETION | REMARKS     |
|-------------------------------------------------|------------------------------|-------------|
| PILING WORKS                                    | 100%                         | Completed   |
| EXCAVATION AND FILLING                          | 100%                         | Completed   |
| SUBSTRUCTURE WORKS                              | 100%                         | Completed   |
| SUPER STRUCTURE CONCRETE WORKS                  | 4000/                        | 0 1 1       |
| Ground Floor to Top Roof                        | 100%                         | Completed   |
| EXTERNAL BLOCK WORK                             | 4000/                        |             |
| Ground Floor                                    | 100%                         | Completed   |
| 1st Floor to Roof Floor                         | 100%                         | Completed   |
| INTERNAL BLOCK WORKS                            |                              |             |
| Ground Floor                                    | 100%                         | Completed   |
| 1st Floor to Roof Floor                         | 100%                         | Completed   |
| PLASTERING WORKS - INTERNAL PLASTERING          |                              |             |
| Ground Floor                                    | 100%                         | Completed   |
| 1st Floor to Roof Floor                         | 100%                         | Completed   |
| PLASTERING WORK - EXTERNAL PLASTERING           | A                            |             |
| Front Elevation                                 | 100%                         | Completed   |
| Left Elevation                                  | 100%                         | Completed   |
| Right Elevation                                 | 50%                          | In Progress |
| Rear Elevation                                  | 60%                          | In Progress |
| GYPSUM CEILING WORKS                            |                              |             |
| 8 <sup>th</sup> Floor to 28 <sup>th</sup> Floor | 90%                          | In Progress |
| PAINTING WORKS                                  |                              |             |
| Internal                                        |                              |             |
| 5 <sup>th</sup> Parking Floor                   | 80%                          | In Progress |
| Ground Floor                                    | 50%                          |             |
| 1st to 4th Floor                                | 50%                          | In Progress |
| 8th Floor to 28th Floor                         | 60%                          | In Progress |
| External                                        |                              | -           |
| Front Elevation                                 | 75%                          | In Progress |
| Left Elevation                                  | 75%                          | In Progress |
| Right Elevation                                 | 55%                          | In Progress |
| Rear Elevation                                  | 55%                          | In Progress |
| TILES FIXING WORKS                              |                              | J           |
| Floor Tiles                                     | 95%                          | In Progress |
| 8th to 27th Floor (Flats)                       | 100%                         | Completed   |
| 8th to 19th Floor (Corridor & Lift Lobby)       |                              | •           |
| Wall Tiles - 8th to 28th Floor                  | 90%                          | In Progress |
| SUB STATION WORK                                |                              | 8           |
| Sub Station Work                                | 100%                         | Completed   |

| SUBSTRUCTURE: 100%    |
|-----------------------|
| SUPERSTRUCTURE: 99.5% |

# Somewhere

Civil Works