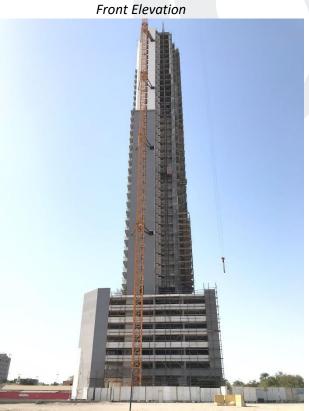

| DESCRIPTION  DESCRIPTION                        | PERCENTAGE (%) OF COMPLETION | REMARKS     |
|-------------------------------------------------|------------------------------|-------------|
| PILING WORKS                                    | 100%                         | Completed   |
| EXCAVATION AND FILLING                          | 100%                         | Completed   |
| SUBSTRUCTURE WORKS                              | 100%                         | Completed   |
| SUPER STRUCTURE CONCRETE WORKS                  | 4000/                        | 0 1 1       |
| Ground Floor to Top Roof                        | 100%                         | Completed   |
| EXTERNAL BLOCK WORK                             | 4000/                        |             |
| Ground Floor                                    | 100%                         | Completed   |
| 1st Floor to Roof Floor                         | 100%                         | Completed   |
| INTERNAL BLOCK WORKS                            |                              |             |
| Ground Floor                                    | 100%                         | Completed   |
| 1st Floor to Roof Floor                         | 100%                         | Completed   |
| PLASTERING WORKS - INTERNAL PLASTERING          |                              |             |
| Ground Floor                                    | 100%                         | Completed   |
| 1st Floor to Roof Floor                         | 100%                         | Completed   |
| PLASTERING WORK - EXTERNAL PLASTERING           | A                            |             |
| Front Elevation                                 | 100%                         | Completed   |
| Left Elevation                                  | 100%                         | Completed   |
| Right Elevation                                 | 50%                          | In Progress |
| Rear Elevation                                  | 60%                          | In Progress |
| GYPSUM CEILING WORKS                            |                              |             |
| 8 <sup>th</sup> Floor to 28 <sup>th</sup> Floor | 90%                          | In Progress |
| PAINTING WORKS                                  |                              |             |
| Internal                                        |                              |             |
| 5 <sup>th</sup> Parking Floor                   | 80%                          | In Progress |
| Ground Floor                                    | 50%                          |             |
| 1st to 4th Floor                                | 50%                          | In Progress |
| 8th Floor to 28th Floor                         | 60%                          | In Progress |
| External                                        |                              | -           |
| Front Elevation                                 | 75%                          | In Progress |
| Left Elevation                                  | 75%                          | In Progress |
| Right Elevation                                 | 55%                          | In Progress |
| Rear Elevation                                  | 55%                          | In Progress |
| TILES FIXING WORKS                              |                              | J           |
| Floor Tiles                                     | 95%                          | In Progress |
| 8th to 27th Floor (Flats)                       | 100%                         | Completed   |
| 8th to 19th Floor (Corridor & Lift Lobby)       |                              | •           |
| Wall Tiles - 8th to 28th Floor                  | 90%                          | In Progress |
| SUB STATION WORK                                |                              | 8           |
| Sub Station Work                                | 100%                         | Completed   |

| SUBSTRUCTURE: 100%    |
|-----------------------|
| SUPERSTRUCTURE: 99.5% |

# Somewhere

Civil Works