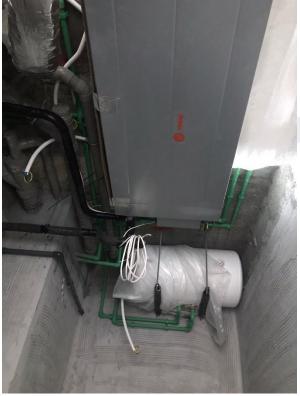

J           |
| Floor Tiles                                     | 95%                          | In Progress |
| 8th to 27th Floor (Flats)                       | 100%                         | Completed   |
| 8th to 19th Floor (Corridor & Lift Lobby)       |                              | •           |
| Wall Tiles - 8th to 28th Floor                  | 90%                          | In Progress |
| SUB STATION WORK                                |                              | 8           |
| Sub Station Work                                | 100%                         | Completed   |

| SUBSTRUCTURE: 100%    |
|-----------------------|
| SUPERSTRUCTURE: 99.5% |



## Somewhere







Right Side Elevation



Left Side Elevation



# Somewhere











Civil Works



## Somewhere











**MEP Works**