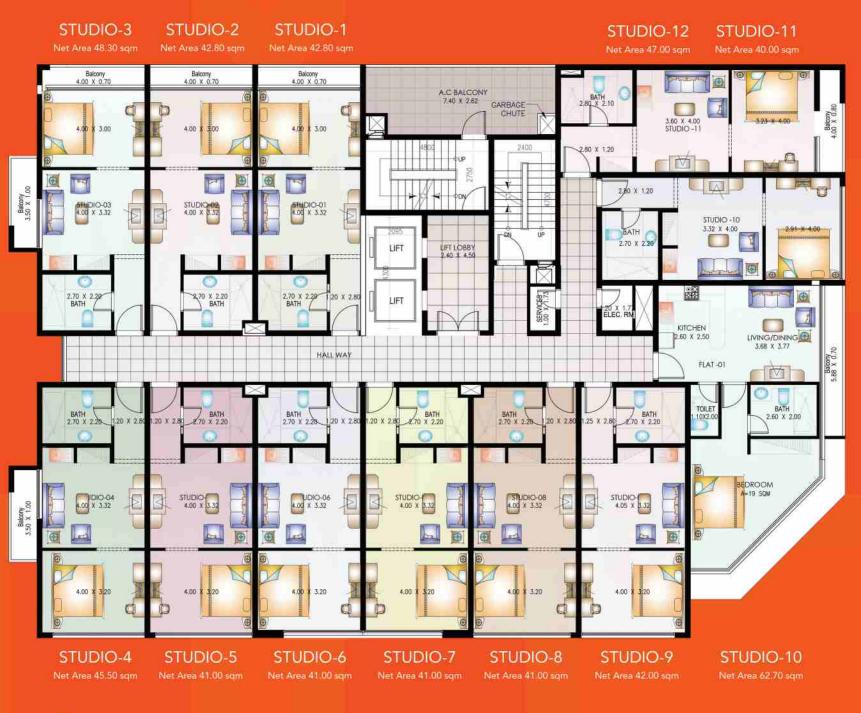

4th-8th Typical Floor Plan

FLAT-1

Net Area 130.50 sqm

Net Area 138.30 sqm

Net Area 94.50 sqm

Net Area 41.00 sqm

Net Area 41.00 sqm

9th-10th Typical Floor Plan

Net Area 62.70 sqm

Net Area 42.00 sqm

11th Floor Plan

 STUDIO-3
 STUDIO-2
 STUDIO-1

 Net Area 48.30 sgm
 Net Area 42.80 sgm
 Net Area 42.80 sgm

FLAT-2 Net Area 94.50 sqm

FLAT-1 Net Area 128.00 sqm STUDIO-4 STUDIO-5 Net Area 41.00 sqm Net Area 41.00 sqm