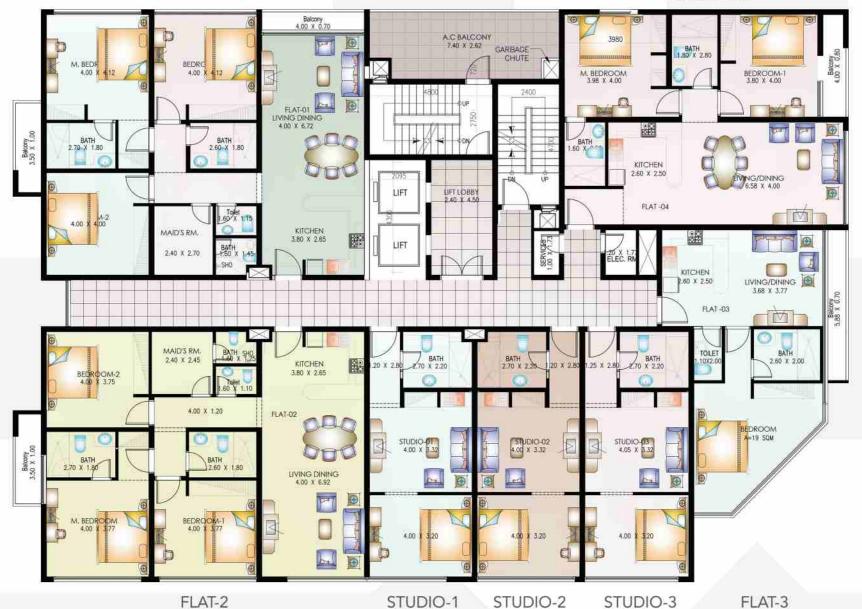

4th-8th Typical Floor Plan

FLAT-1

Net Area 130.50 sqm

Net Area 138.30 sqm

Net Area 94.50 sqm

Net Area 41.00 sqm

Net Area 41.00 sqm

9th-10th Typical Floor Plan