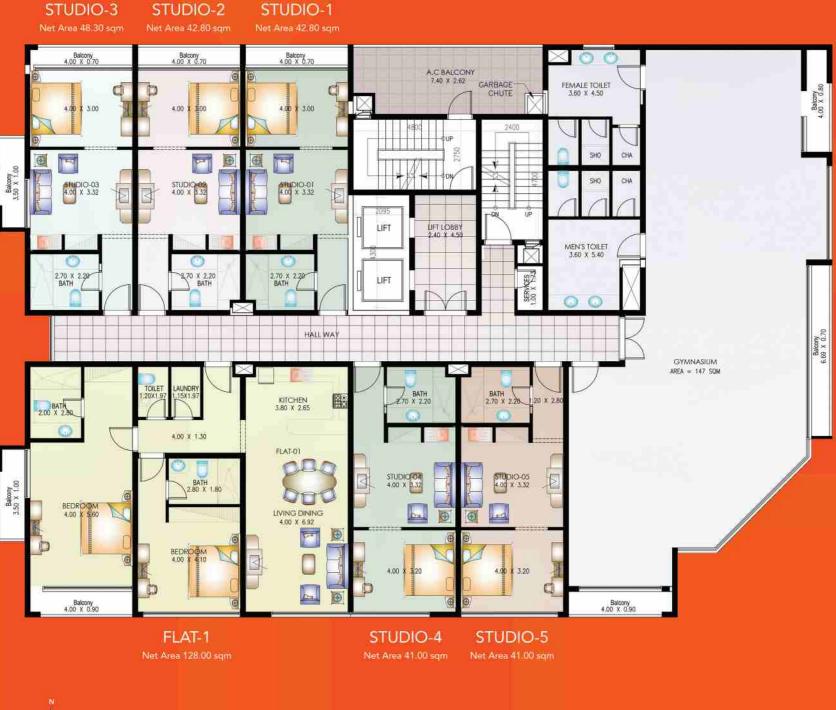

Net Area 62.70 sqm

Net Area 42.00 sqm

11th Floor Plan

 STUDIO-3
 STUDIO-2
 STUDIO-1

 Net Area 48.30 sgm
 Net Area 42.80 sgm
 Net Area 42.80 sgm

FLAT-2 Net Area 94.50 sqm

FLAT-1 Net Area 128.00 sqm STUDIO-4 STUDIO-5 Net Area 41.00 sqm Net Area 41.00 sqm

12th Floor Plan