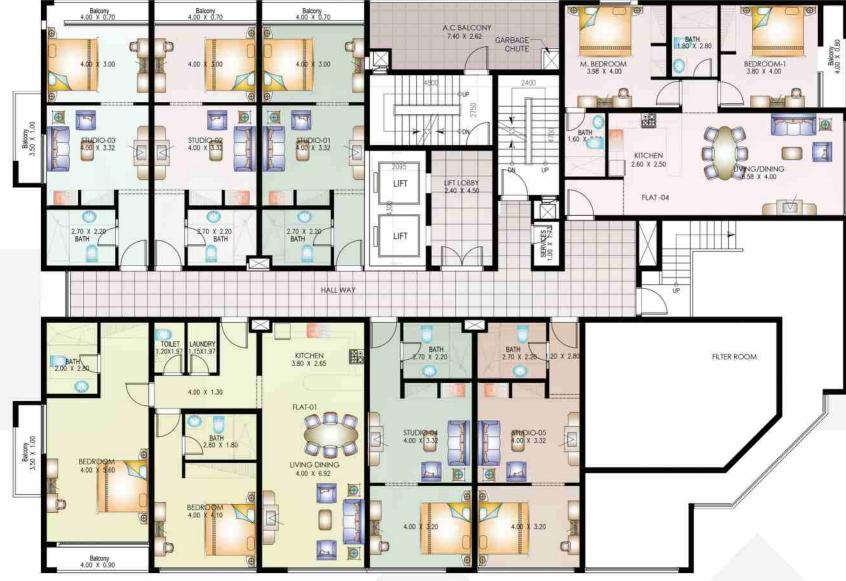

4th-8th Typical Floor Plan

FLAT-1

Net Area 130.50 sqm

Net Area 138.30 sqm

Net Area 94.50 sqm

Net Area 41.00 sqm

Net Area 41.00 sqm

9th-10th Typical Floor Plan

Net Area 62.70 sqm

Net Area 42.00 sqm

11th Floor Plan

 STUDIO-3
 STUDIO-2
 STUDIO-1

 Net Area 48.30 sgm
 Net Area 42.80 sgm
 Net Area 42.80 sgm

FLAT-2 Net Area 94.50 sqm

FLAT-1 Net Area 128.00 sqm STUDIO-4 STUDIO-5 Net Area 41.00 sqm Net Area 41.00 sqm