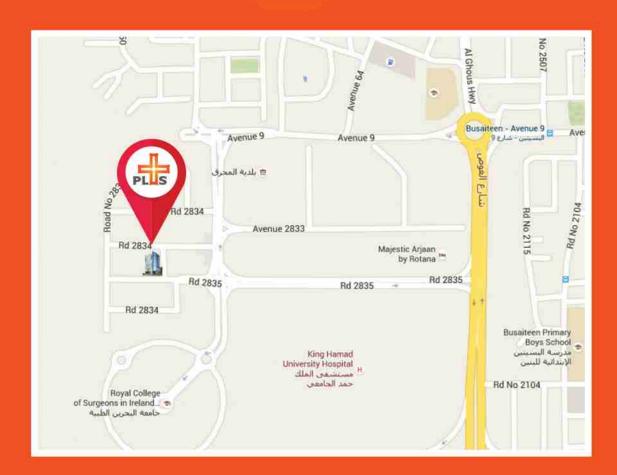

## Surrounded by all you desire!

The Plus Tower is a 13 floors residential tower suitably located in Busaiteen – Muharraq, near Shaikh Hamad Bin Isa causeway and next to King Hamad Hospital and RCSI College, easy to spot &find!

## كل ما تحتاجه قريباً منك!

مشروع PLUS هو مشروع برج سكني في منطقة البسيتين في جزيرة المحرق، يتكون من 13 طابق متضمناً شقق سكنية، مواقف سيارات للمقيمين ومرافق عامة كالصالة الرياضية والمسبح.

بُني PLUS على مقربة من جسر الشيخ حمد بن عيسى الفاصل بين مدينتي المحرق والمنامة، مجاوراً بذلك مستشفى الملك حمد الجامعي والكلية الملكية للجراحين في ايرلندا - مملكة البحرين، في حينَ إحتوائها لأنواع مختلفة من الوحدات السكنية بين نظام استوديو، شقق سكنية من غرفة نوم واحدة، غرفتي نوم و ثلاث غرف نوم.