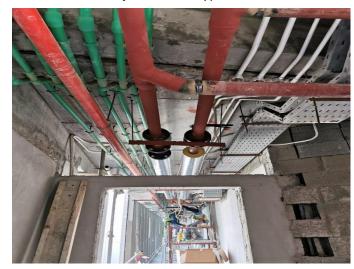

## On-site Photos:

Gypsum Ceiling and Painting Works at Typical Floors

Painting Works at Typical Floor

Tile Works for Toilet at Typical Floors

Installation of MEP Services at Typical Floors