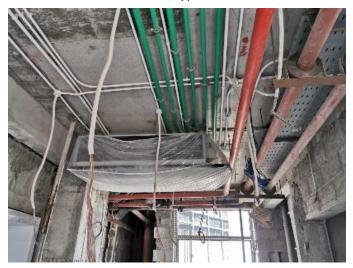

## On-site Photos:

Gypsum Ceiling and Painting Works at Typical Floors

Painting Works at Typical Floor

Tile Works for Toilet at Typical Floors

Installation of MEP Services at Typical Floors